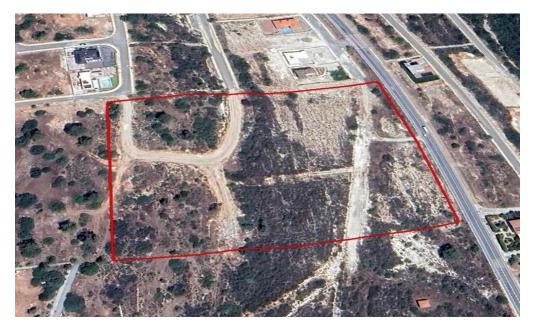

## 25,419m<sup>2</sup> Plot for Sale in Souni, Limassol District

Lovely land at Souni, Limassol spans an impressive 25,419 square meters, providing ample space for development or personal use. Situated just 15 minutes from the vibrant city of Limassol and 5-minute drive to the famous Kourion Beach, this plot offers an ideal location for those seeking both tranquility and convenience.

The elevated position of the land ensures a stunning panoramic view.

| Property Info | Plot / Area Info |       | Additional info  |                           |
|---------------|------------------|-------|------------------|---------------------------|
|               |                  |       | Reference Number | 54329                     |
|               | Plot area        | 25419 | Property type    | <b>Land and Plots</b>     |
|               |                  |       | Condition        | <b>Under Construction</b> |