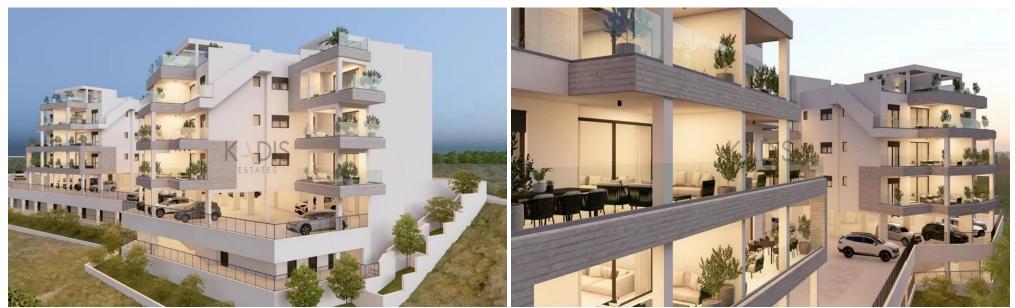

### **2** Bedroom Apartment for Sale in Limassol - Agios Athanasios

| <ul> <li>2 bedrooms</li> <li>2 W/C</li> <li>Internal Area 88.9m2</li> <li>Covered Verandas 16.6m2</li> <li>Uncovered Verandas 5.4m2</li> <li>Roof Garden 55m2</li> <li>Covered Parking</li> <li>Underfloor Heating</li> <li>A/C</li> <li>Storage</li> </ul> |                                                                 | G           | Polemidia<br>Κάτω Lim | Mass California                                             |                                     |
|-------------------------------------------------------------------------------------------------------------------------------------------------------------------------------------------------------------------------------------------------------------|-----------------------------------------------------------------|-------------|-----------------------|-------------------------------------------------------------|-------------------------------------|
| Property Info                                                                                                                                                                                                                                               |                                                                 | Plot / Area | Info                  | Additional info                                             |                                     |
| Covered Area<br>Heating<br>Air Conditioning                                                                                                                                                                                                                 | 89<br>Underfloor Heating, Yes<br>All rooms, Yes                 | Parking     | Covered, Yes          | Reference Number<br>Property type<br>Condition<br>Bathrooms | 8110<br>Apartment<br>Brand New<br>2 |
| Amenities                                                                                                                                                                                                                                                   | Location                                                        |             |                       |                                                             |                                     |
| Storage room                                                                                                                                                                                                                                                | Location: Limassol - Agios Atha<br>Coordinates: 34.7109373 / 33 | -           | on: <b>Limassol</b>   |                                                             |                                     |