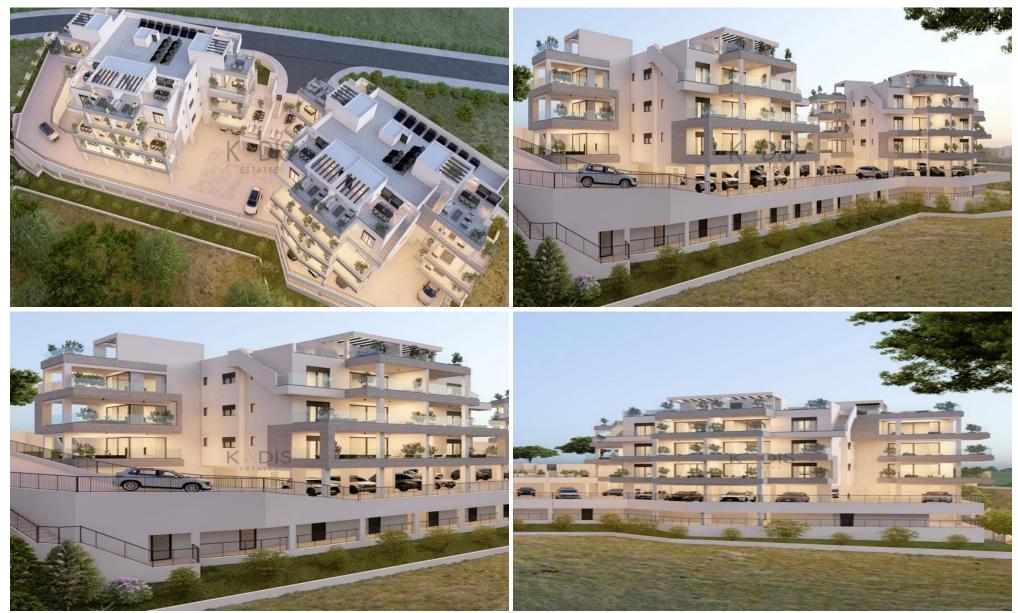

### **2** Bedroom Apartment for Sale in Limassol - Agios Athanasios

| <ul> <li>2 bedrooms</li> <li>2 W/C</li> <li>Internal Area 88.9m2</li> <li>Covered Verandas 16.6m2</li> <li>Uncovered Verandas 5.4m2</li> <li>Roof Garden 55m2</li> <li>Covered Parking</li> <li>Underfloor Heating</li> <li>A/C</li> <li>Storage</li> </ul> |                                                                 | G           | Polemidia<br>Κάτω Lim | Mass California                                             |                                     |
|-------------------------------------------------------------------------------------------------------------------------------------------------------------------------------------------------------------------------------------------------------------|-----------------------------------------------------------------|-------------|-----------------------|-------------------------------------------------------------|-------------------------------------|
| Property Info                                                                                                                                                                                                                                               |                                                                 | Plot / Area | Info                  | Additional info                                             |                                     |
| Covered Area<br>Heating<br>Air Conditioning                                                                                                                                                                                                                 | 89<br>Underfloor Heating, Yes<br>All rooms, Yes                 | Parking     | Covered, Yes          | Reference Number<br>Property type<br>Condition<br>Bathrooms | 8110<br>Apartment<br>Brand New<br>2 |
| Amenities                                                                                                                                                                                                                                                   | Location                                                        |             |                       |                                                             |                                     |
| Storage room                                                                                                                                                                                                                                                | Location: Limassol - Agios Atha<br>Coordinates: 34.7109373 / 33 | -           | on: <b>Limassol</b>   |                                                             |                                     |