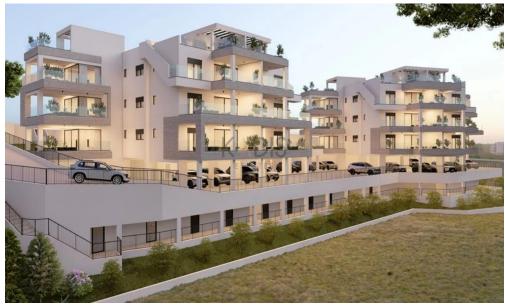

## 2 Bedroom Apartment for Sale in Limassol - Agios Athanasios

- •2 bedrooms
- •2 W/C
- •Internal Area 88.2m2
- Covered Verandas 14.4m2
- Uncovered Verandas 9.4m2
- •Roof Garden 64.6m2
- Covered Parking
- Underfloor Heating
- A/C
- Storage