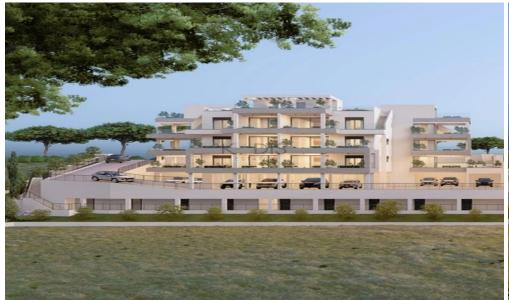

## 2 Bedroom Apartment for Sale in Limassol - Agios Athanasios

- •2 bedrooms
- •2 W/C
- •Internal Area 88.2m2
- Covered Verandas 14.4m2
- Uncovered Verandas 9.4m2
- •Roof Garden 64.6m2
- Covered Parking
- Underfloor Heating
- A/C
- Storage

## Amenities Location

• Storage room

Location: Limassol - Agios Athanasios Region: Limassol

Coordinates: **34.7109373** / **33.0597452** 

Price: €430 000 + VAT

VAT for this property is **€21,500** or **€81,700**. VAT usually is 19%. If it is your first purchase of property, you can have VAT reduced to 5% for the first 150sq.m. of the property.