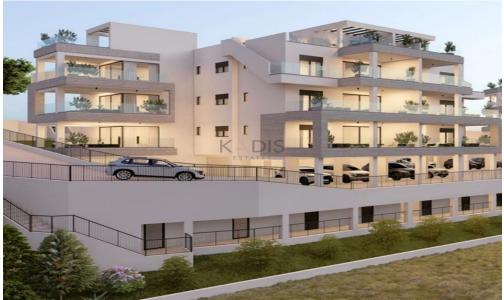

## 2 Bedroom Apartment for Sale in Limassol - Agios Athanasios

- •2 bedrooms
- •2 W/C
- •Internal Area 88.2m2
- Covered Verandas 14.4m2
- Uncovered Verandas 9.4m2
- •Roof Garden 64.6m2
- Covered Parking
- Underfloor Heating
- A/C
- Storage

## Amenities Location

• Storage room

Location: Limassol - Agios Athanasios Region: Limassol

Coordinates: **34.7109373** / **33.0597452** 

Price: €430 000 + VAT

VAT for this property is **€21,500** or **€81,700**. VAT usually is 19%. If it is your first purchase of property, you can have VAT reduced to 5% for the first 150sq.m. of the property.