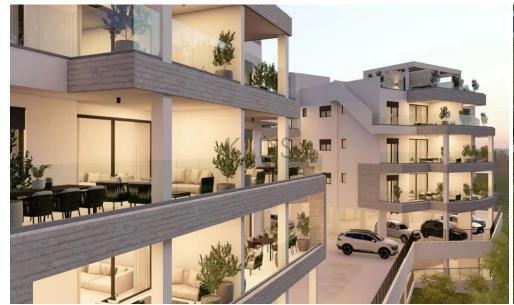

## 2 Bedroom Apartment for Sale in Limassol - Agios Athanasios

- •2 bedrooms
- •2 W/C
- •Internal Area 88.2m2
- Covered Verandas 14.4m2
- Uncovered Verandas 9.4m2
- •Roof Garden 64.6m2
- Covered Parking
- Underfloor Heating
- A/C
- Storage