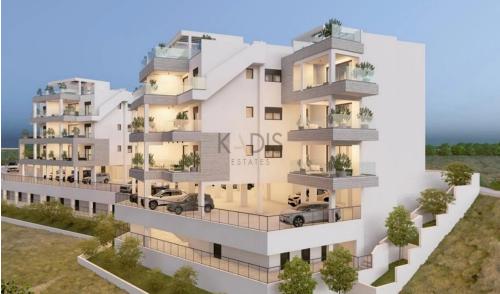

## 2 Bedroom Apartment for Sale in Limassol - Agios Athanasios

- •2 bedrooms
- •2 W/C
- •Internal Area 88.2m2
- Covered Verandas 14.4m2
- Uncovered Verandas 9.4m2
- •Roof Garden 64.6m2
- Covered Parking
- Underfloor Heating
- A/C
- Storage

## Amenities Location

• Storage room

Location: Limassol - Agios Athanasios Region: Limassol

Coordinates: **34.7109373** / **33.0597452** 

Price: €430 000 + VAT

VAT for this property is **€21,500** or **€81,700**. VAT usually is 19%. If it is your first purchase of property, you can have VAT reduced to 5% for the first 150sq.m. of the property.