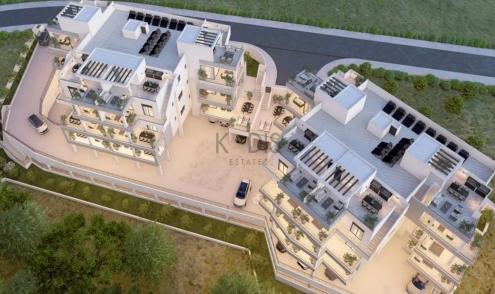

## 2 Bedroom Apartment for Sale in Limassol - Agios Athanasios

- •2 bedrooms
- •2 W/C
- •Internal Area 88.2m2
- Covered Verandas 14.4m2
- Uncovered Verandas 9.4m2
- •Roof Garden 64.6m2
- Covered Parking
- Underfloor Heating
- A/C
- Storage