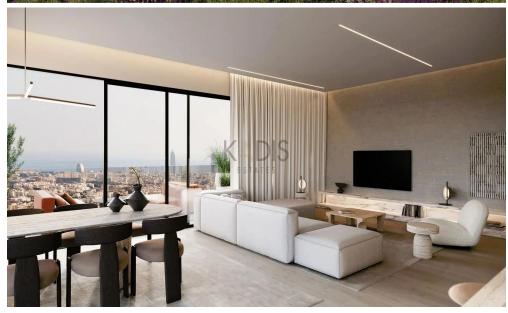

# 2 Bedroom Apartment for Sale in Limassol - Panthea

- •2 bedrooms
- •2 W/C
- •Internal Area 87m2
- •Covered Veranda 19m2
- Covered Parking
- •Fully Equipped Gym
- •Communal Swimming Pool
- Storage
- Close to several amenities
- •Close to the beach

#### **Additional info**

| Reference Number | 8128             |
|------------------|------------------|
| Property type    | Apartment        |
| Condition        | <b>Brand New</b> |
| Bathrooms        | 2                |
| View             | City view        |