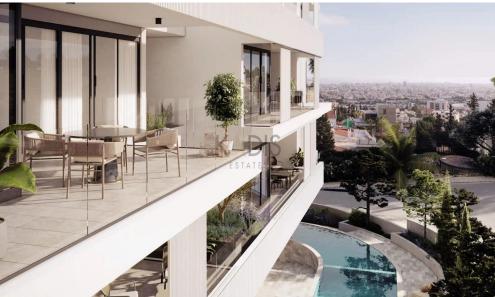

# 2 Bedroom Apartment for Sale in Limassol - Panthea

- •2 bedrooms
- •2 W/C
- •Internal Area 87m2
- •Covered Veranda 19m2
- Covered Parking
- •Fully Equipped Gym
- •Communal Swimming Pool
- Storage
- Close to several amenities
- •Close to the beach

#### **Additional info**

| Reference Number | 8128             |
|------------------|------------------|
| Property type    | Apartment        |
| Condition        | <b>Brand New</b> |
| Bathrooms        | 2                |
| View             | City view        |