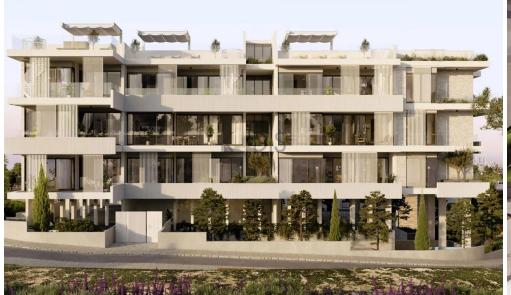

# 2 Bedroom Apartment for Sale in Limassol - Panthea

- •2 bedrooms
- •2 W/C
- •Internal Area 87m2
- •Covered Veranda 19m2
- Covered Parking
- •Fully Equipped Gym
- •Communal Swimming Pool
- Storage
- Close to several amenities
- •Close to the beach

#### **Additional info**

| Reference Number | 8128             |
|------------------|------------------|
| Property type    | Apartment        |
| Condition        | <b>Brand New</b> |
| Bathrooms        | 2                |
| View             | City view        |