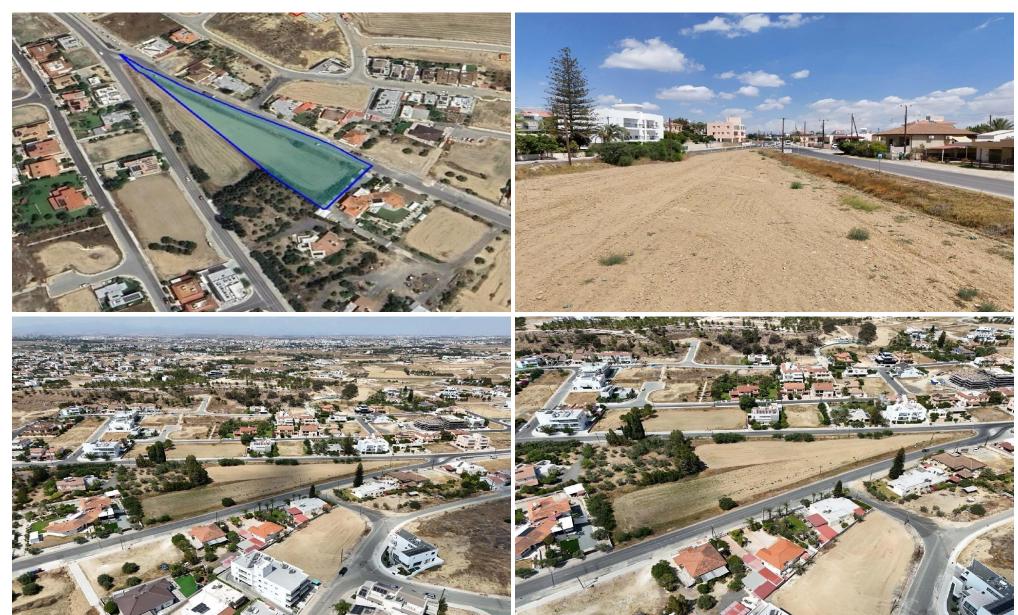

## 210m<sup>2</sup> Plot for Sale in Geri, Nicosia District

Reference ID: #SA35266Price details: €450,000Residential field in Geri Municipality, in Nicosia District. It is situated 600 meters (approx.) north from the municipality's centre and 1,5km (approx.) northeast of Athalassas National Forest Park. The property has a triangular shape and an even surface. It abuts on a registered asphalt road, along its northeast boundary with a frontage of 210 meters. The property is ideally situated close to a plethora of amenities and services such as supermarkets, schools, shops, restaurants etc. In addition, it enjoys good access to the motorway. It is suitable for the division of plots or for large residential development.