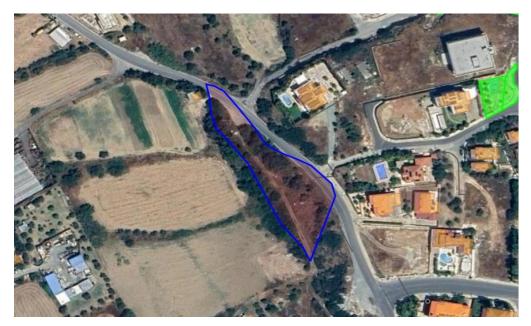

## 3,332m<sup>2</sup> Plot for Sale in Kalogiroi, Limassol District

Reference ID: #SA35259Price details: €1,680,000This residential zoned field is located in the Potamos Yermasogeias area, in Yermasogeia Municipality, Limassol District. The asset is located circa 200m north of the Nicosia – Limassol Highway and 100m from the Kalogiroi residential area. The field has a rather irregular shape, totals 3.332 sqm and inherits a slightly sloping surface. It has access from a registered road and offers a nice views of the surrounding area. It is covered by all the utility services i.e. water, electricity and telecommunication. The immediate area is considered to be one of the best residential areas in Limassol area and is characterised by upper income residential...