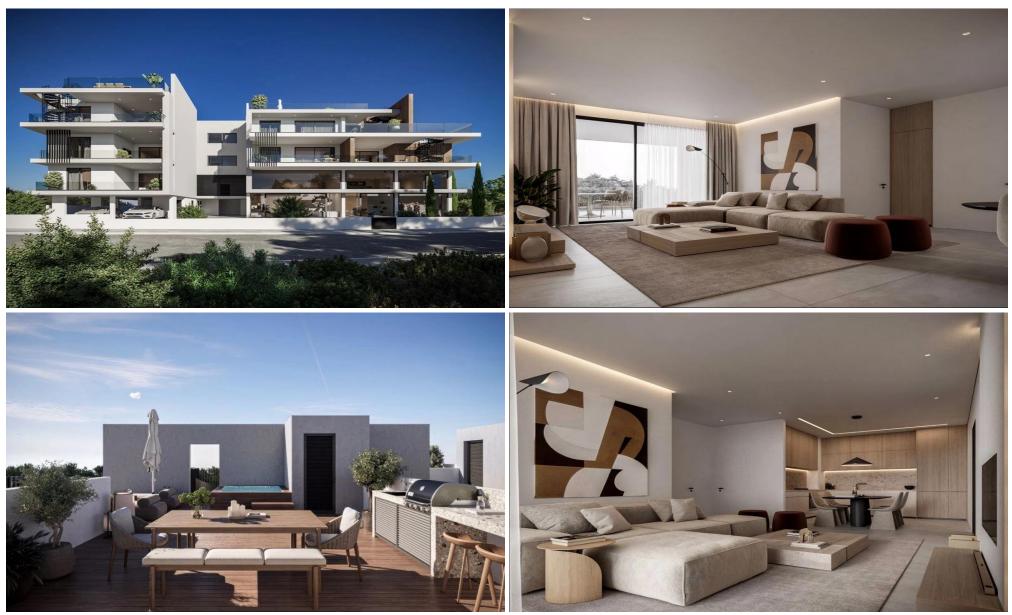

## **3 Bedroom Apartment for Sale in Aradippou, Larnaca District**

Three Bedroom Penthouse Apartment For Sale in Aradippou, Larnaca – Title Deeds (New Build Process) []] Nestled in the vibrant Aradippou area, with easy access to the heart of Larnaca, this innovative project sets a new standard for contemporary luxury. This residence offers sophisticated two and three bedroom apartments spread out over 3 floors as well as commercial units, where cutting-edge architecture meets timeless elegance. Designed for ultimate convenience and comfort, it promises to be an architectural gem, offering a deluxe lifestyle to its residents and adding distinction to the local landscape.]]- Master bedroom with ensuite facilities and fitted wardrobe...