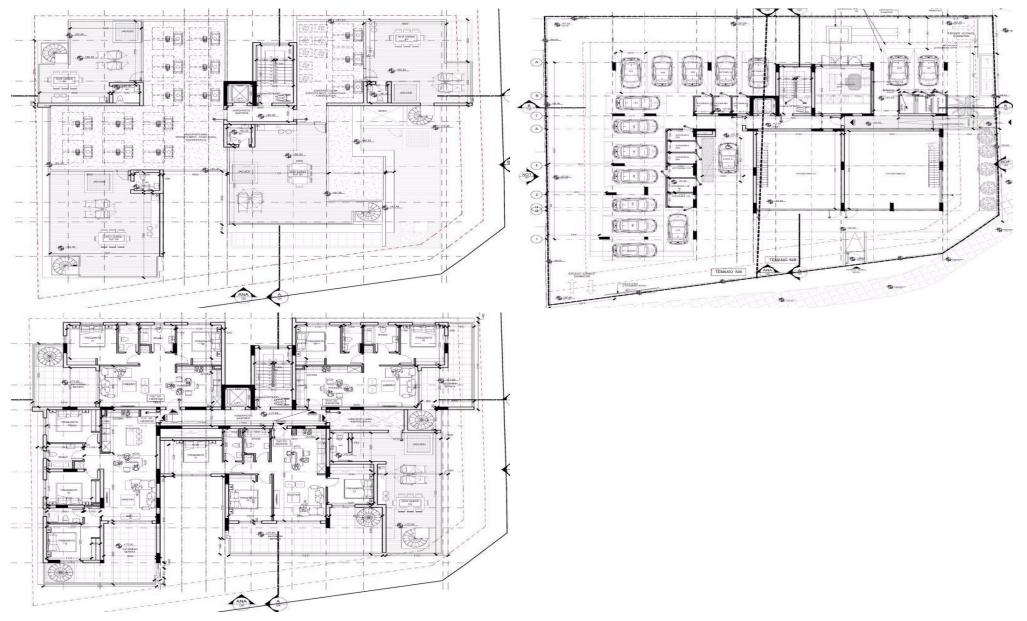

## **3 Bedroom Apartment for Sale in Aradippou, Larnaca District**

Three Bedroom Penthouse Apartment For Sale in Aradippou, Larnaca – Title Deeds (New Build Process) []] Nestled in the vibrant Aradippou area, with easy access to the heart of Larnaca, this innovative project sets a new standard for contemporary luxury. This residence offers sophisticated two and three bedroom apartments spread out over 3 floors as well as commercial units, where cutting-edge architecture meets timeless elegance. Designed for ultimate convenience and comfort, it promises to be an architectural gem, offering a deluxe lifestyle to its residents and adding distinction to the local landscape.]]- Master bedroom with ensuite facilities and fitted wardrobe...