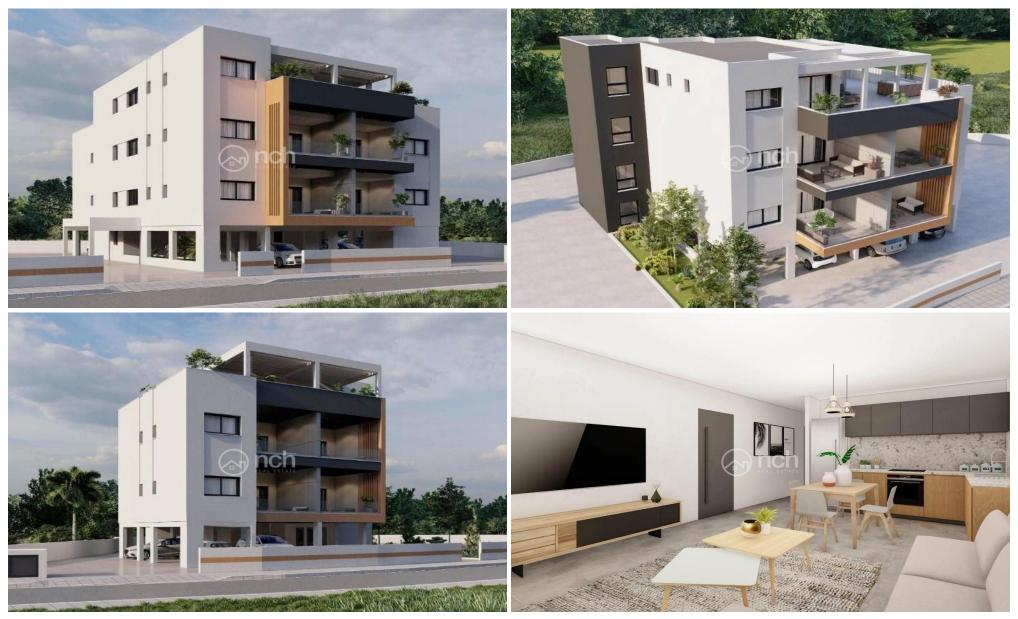

### 2 Bedroom Apartment for Sale in Parekklisia, Limassol District

For sale is a modern off-plan apartment in the desirable Parekklisia area. This well-designed apartment boasts an internal space of 79 m2, featuring 2 spacious bedrooms and 2 modern bathrooms. Positioned on the first floor of a three-story building with an elevator, this property offers both convenience and comfort.