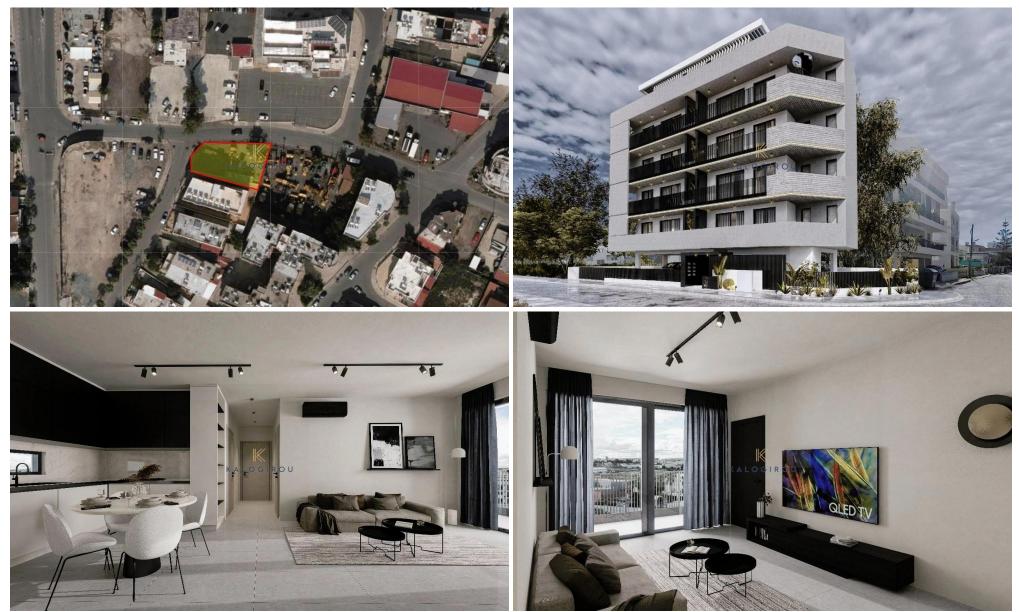

### 502m<sup>2</sup> Plot for Sale in Larnaca District

Corner Plot with Planning Permit & Architectural Plans in Port area, Larnaca. Located in a prime position in the New Marina, Port area of Larnaca District, this property offers a unique opportunity for investors or individuals looking to develop a high-standard real estate project. The plot is just minutes away from Larnaca Town Center and provides immediate access to a wide range of amenities and services, such as supermarkets, shops, restaurants, schools, and bakeries. Additionally, its easy connection to the main road network facilitates access to Larnaca, Ayia Napa, and Nicosia.

Plot for sale in Prodromos area. Plot of 502 sq m falls with planning zone Kα4, with 120% build...

| Property Info | Plot / Area Info |     | Additional info  |                |  |
|---------------|------------------|-----|------------------|----------------|--|
|               |                  |     | Reference Number | 48850          |  |
|               | Plot area        | 502 | Property type    | Land and Plots |  |
|               |                  |     | Condition        | Pre-Owned      |  |
|               |                  |     |                  |                |  |