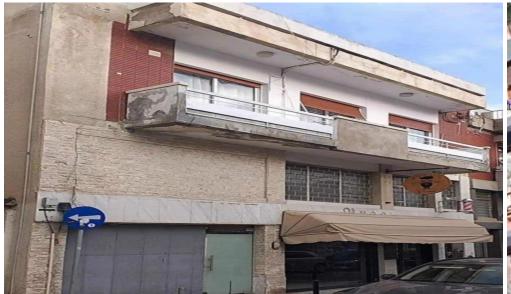

## 230m<sup>2</sup> Building for Sale in Limassol - Katholiki

A residential building for sale in the heart of limasool, near Aanexartisias street.

Plot 105 sq.m.
2 shops 34 sq.m. each
2 mezzanine 22 sq.m. each
Very spacious upper floor house 90 sq.m. (2bedrooms)
Extra laundry room 9 sq.m. on the third floor
Large space for roof garden

| Property Info |     | Plot / Area Info |     | Additional info   |                  |
|---------------|-----|------------------|-----|-------------------|------------------|
|               |     | Plot area        | 105 | Reference Number  | 54318            |
| Covered Area  | 220 |                  |     | Property type     | Building         |
| Covered Area  | 230 |                  |     | Condition         | <b>Pre-Owned</b> |
|               |     |                  |     | Construction Year | 1990 and older   |