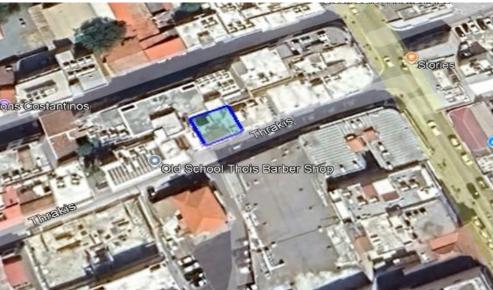

Amenities Location

**Location:** Limassol - Katholiki Region: **Limassol** 

**Price: €651 000 + VAT** 

VAT for this property is **€64,251** or **€123,690**. VAT usually is 19%. If it is your first purchase of property, you can have VAT reduced to 5% for the first 150sq.m. of the property.