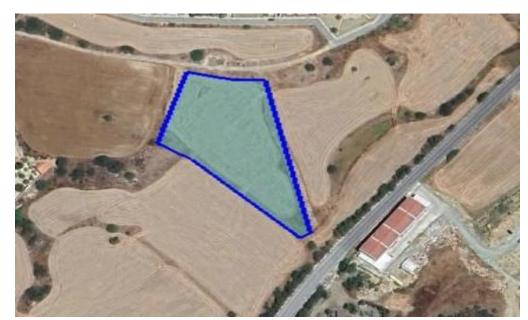

## 8,027m<sup>2</sup> Plot for Sale in Moni, Limassol District

A large residential field is available for sale in Moni, offering flexibility to purchase as a whole or in smaller, subdivided sections.

This land presents an excellent investment opportunity for residential development in a serene location, ideal for building private homes or a housing complex.

| Property Info | Plot / Area Info |      | Additional info  |                           |
|---------------|------------------|------|------------------|---------------------------|
|               |                  |      | Reference Number | 54350                     |
|               | Plot area        | 8027 | Property type    | <b>Land and Plots</b>     |
|               |                  |      | Condition        | <b>Under Construction</b> |