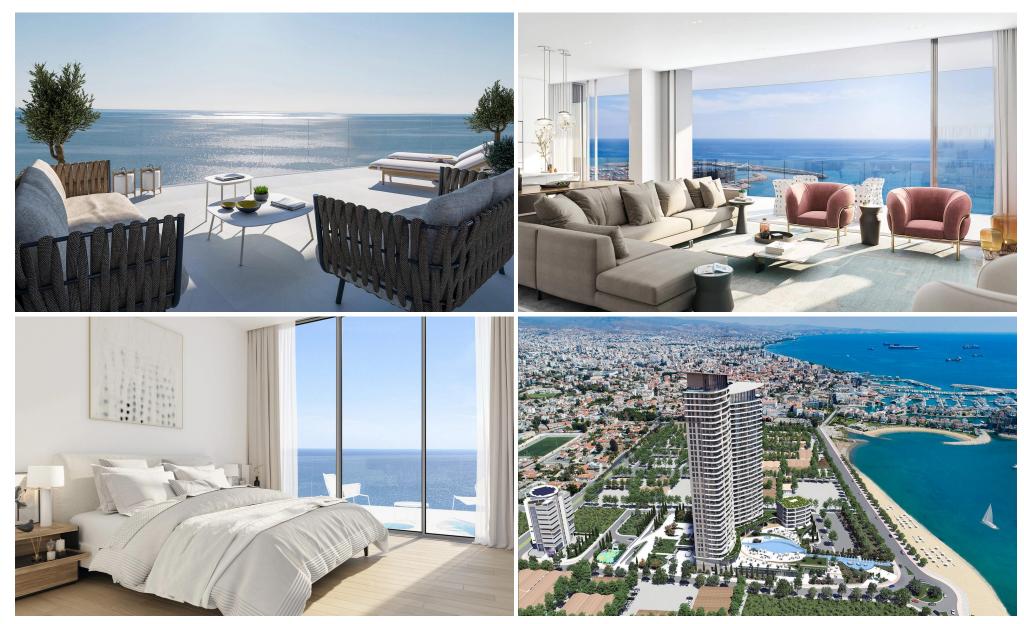

## 3 Bedroom Apartment for Sale in Limassol District

For sale 3-bedroom luxury apartment located on the seashore in the area of Tsiflikoudia, Limassol. The project is located in the heart of Limassol and consists of 3 residential towers offering unobstructed views of the Mediterranean Sea from all residences and verandas, as well as 4,300 square meters of outdoor living amenities. In addition, the project is a great investment opportunity due to its ideal location—just 300 meters from the Limassol Marina. The complex will have a 50-meter outdoor pool with panoramic sea views, a 25-meter indoor heated pool with natural light, 13,000 square meters of SPA area and fitness room. Underground parking, a bistro and a restaurant, as well as round-...