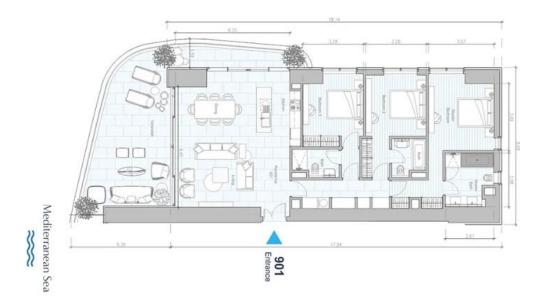

| Covered Area 185  Furnishing Unfurnished Pool Common, Yes  Energy Efficiency A Parking Covered, Yes  Covered Area Property type Apart  Condition Brance | Property Info                   | )                        | Additional info                           | a Info | Plot / Area Inf | Property Info                   | Ρ |
|---------------------------------------------------------------------------------------------------------------------------------------------------------|---------------------------------|--------------------------|-------------------------------------------|--------|-----------------|---------------------------------|---|
| Air Conditioning All rooms, Yes Construction Year 2022  Bathrooms 3                                                                                     | Furnishing<br>Energy Efficiency | Apartme Brand Ne ar 2022 | Property type Condition Construction Year |        |                 | Furnishing<br>Energy Efficiency | F |