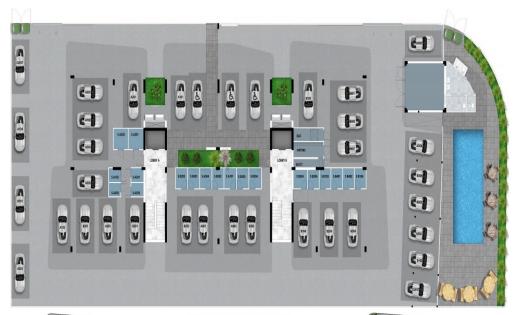

## 1 Bedroom Apartment for Sale in Livadia Larnakas, Larnaca District

We present an exclusive residential complex with exquisite 1-3 bedroom apartments and penthouses, located just 900 meters from the sparkling Mediterranean Sea. Located in the sought-after Livadia area of Larnaca, close to the prestigious Land of Tomorrow project, this complex offers a relaxing lifestyle while providing easy access to supermarkets, schools, shops and all necessary amenities. The project consists of two modern blocks, each of which demonstrates an exquisite architectural design and high-quality materials. Each residence is carefully designed to create a warm and cozy atmosphere with large windows that fill the spacious open-plan interiors with natural light. These living ar...