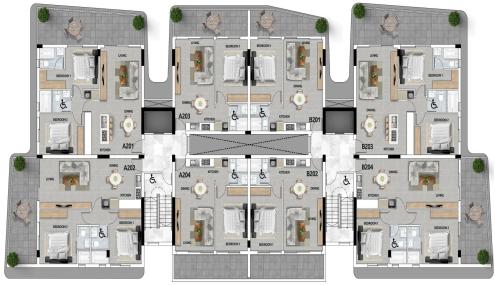

## 1 Bedroom Apartment for Sale in Livadia Larnakas, Larnaca District

We present an exclusive residential complex with exquisite 1-3 bedroom apartments and penthouses, located just 900 meters from the sparkling Mediterranean Sea. Located in the sought-after Livadia area of Larnaca, close to the prestigious Land of Tomorrow project, this complex offers a relaxing lifestyle while providing easy access to supermarkets, schools, shops and all necessary amenities. The project consists of two modern blocks, each of which demonstrates an exquisite architectural design and high-quality materials. Each residence is carefully designed to create a warm and cozy atmosphere with large windows that fill the spacious open-plan interiors with natural light. These living ar...