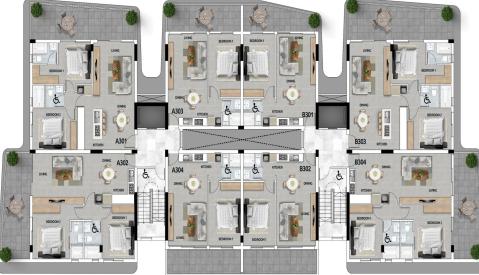

## 1 Bedroom Apartment for Sale in Livadia Larnakas, Larnaca District

We present an exclusive residential complex with exquisite 1-3 bedroom apartments and penthouses, located just 900 meters from the sparkling Mediterranean Sea. Located in the sought-after Livadia area of Larnaca, close to the prestigious Land of Tomorrow project, this complex offers a relaxing lifestyle while providing easy access to supermarkets, schools, shops and all necessary amenities. The project consists of two modern blocks, each of which demonstrates an exquisite architectural design and high-quality materials. Each residence is carefully designed to create a warm and cozy atmosphere with large windows that fill the spacious open-plan interiors with natural light. These living ar...