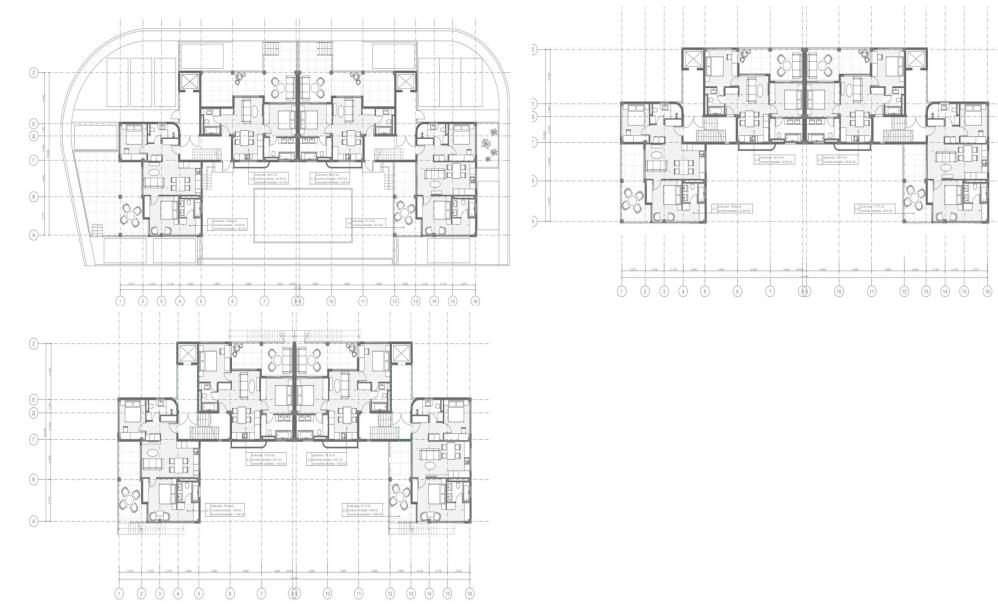

### 2 Bedroom Apartment for Sale in Tombs Of the Kings, Paphos District

Apartments for sale in a unique project located in Paphos, Cyprus. The complex, located in an excellent location next to the Royal Tombs, is one of the most investment-attractive residential projects in Paphos. The area around the complex offers easy access to basic amenities such as shops, restaurants and transportation. The best luxury hotel in Paphos is located within walking distance, which allows you to enjoy all the necessary infrastructure for a comfortable life — yoga classes, spa, overflow pools and the best restaurants in Paphos — all this is just across the street from your apartment. The location and design of the complex have been carefully thought out to provide resident...

| Property Info                                                       |                               | Plot / Area I      | nfo              | Additional info                                             |                                       |
|---------------------------------------------------------------------|-------------------------------|--------------------|------------------|-------------------------------------------------------------|---------------------------------------|
| Covered Area<br>Furnishing<br>Energy Efficiency<br>Air Conditioning | 143<br>Unfurnished<br>A<br>No | Parking            | Covered, Yes     | Reference Number<br>Property type<br>Condition<br>Bathrooms | 113751<br>Apartment<br>Brand New<br>2 |
| Amenities                                                           | Location<br>Location: Tombs O | f the Kings Regior | n: <b>Paphos</b> |                                                             |                                       |