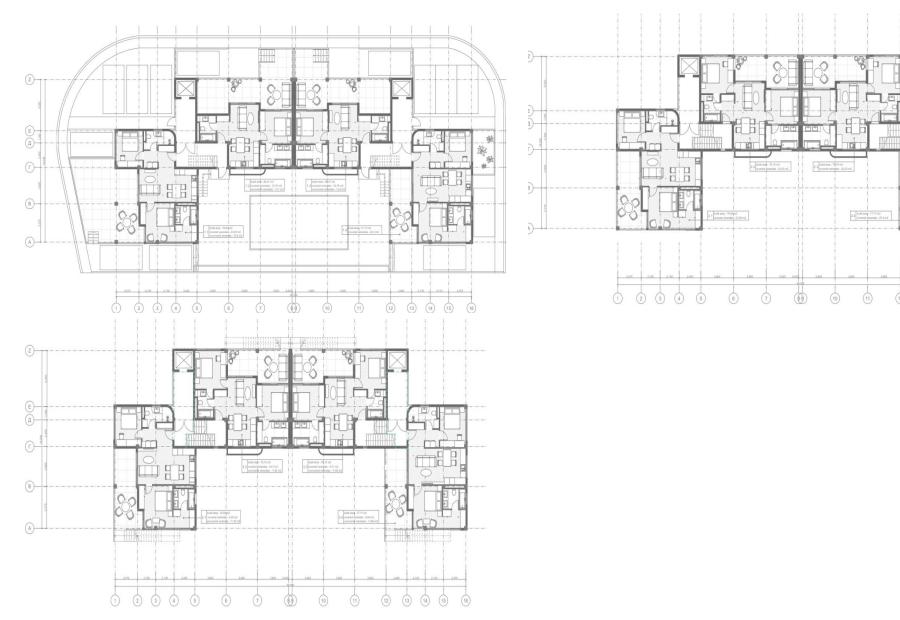

## 1 Bedroom Apartment for Sale in Tombs Of the Kings, Paphos District

Apartments for sale in a unique project located in Paphos, Cyprus. The complex, located in an excellent location next to the Royal Tombs, is one of the most investment-attractive residential projects in Paphos. The area around the complex offers easy access to basic amenities such as shops, restaurants and transportation. The best luxury hotel in Paphos is located within walking distance, which allows you to enjoy all the necessary infrastructure for a comfortable life — yoga classes, spa, overflow pools and the best restaurants in Paphos — all this is just across the street from your apartment. The location and design of the complex have been carefully thought out to provide resident...

| Property Info     |             | Plot / Area Info |              | Additional info  |                  |
|-------------------|-------------|------------------|--------------|------------------|------------------|
| Covered Area      | 87          |                  |              | Reference Number | 113743           |
| Furnishing        | Unfurnished | Darking          | Covered, Yes | Property type    | <b>Apartment</b> |
| Energy Efficiency | Α           | Parking          |              | Condition        | <b>Brand New</b> |
| Air Conditioning  | No          |                  |              | Bathrooms        | 2                |