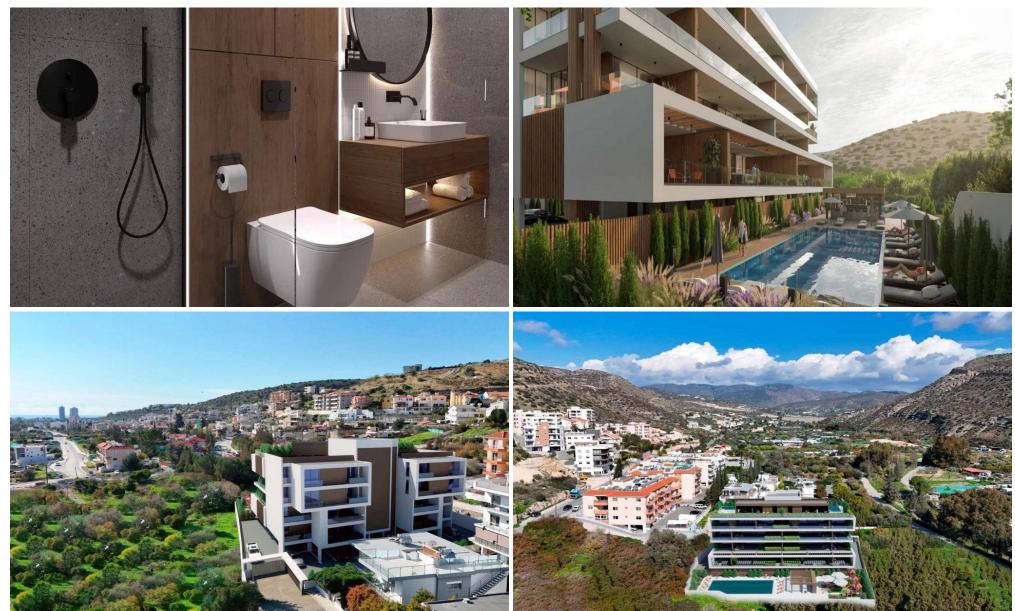

### **3 Bedroom Apartment for Sale in Germasogeia, Limassol District**

This contemporary residential complex is nestled in the picturesque green hills of Germasogeia, Limassol, offering residents both tranquility and proximity to essential amenities. You can enjoy charming shops, cafes, and restaurants serving a variety of exquisite cuisine, all within walking distance. For those seeking active recreation, there are scenic hiking trails and cycling routes, while fishing opportunities cater to those who prefer a more relaxed pastime. The complex also boasts excellent transport links, allowing easy access to the city center by car or public transport. The apartments feature a modern layout that optimizes space and natural light, with cozy and spacious be...