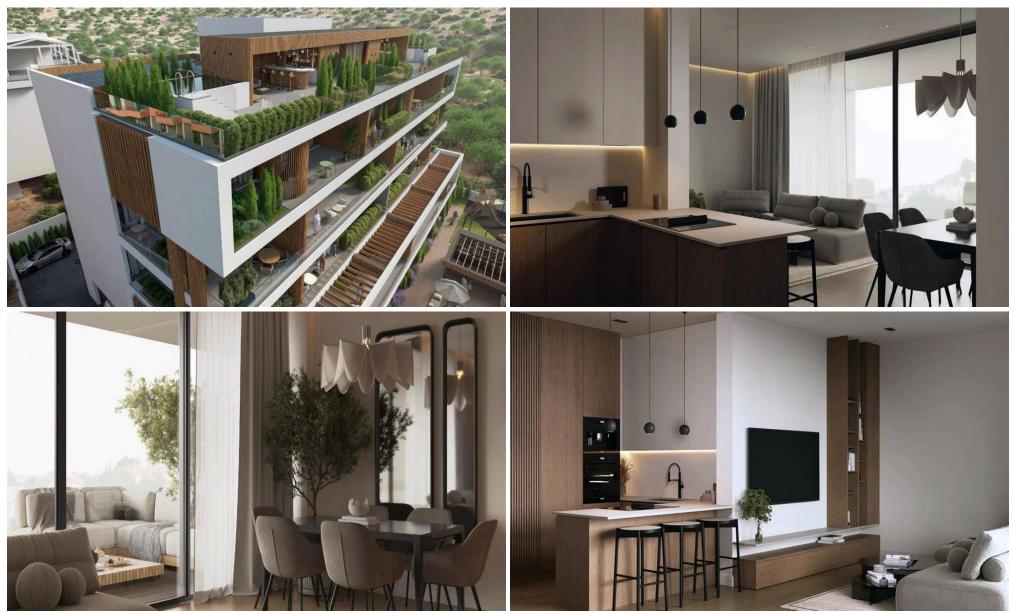

### **3 Bedroom Apartment for Sale in Germasogeia, Limassol District**

This contemporary residential complex is nestled in the picturesque green hills of Germasogeia, Limassol, offering residents both tranquility and proximity to essential amenities. You can enjoy charming shops, cafes, and restaurants serving a variety of exquisite cuisine, all within walking distance. For those seeking active recreation, there are scenic hiking trails and cycling routes, while fishing opportunities cater to those who prefer a more relaxed pastime. The complex also boasts excellent transport links, allowing easy access to the city center by car or public transport. The apartments feature a modern layout that optimizes space and natural light, with cozy and spacious be...