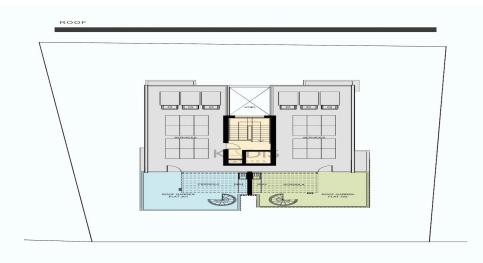

### **3** Bedroom Apartment for Sale in Ypsonas, Limassol District

| <ul> <li>3 bedroom</li> <li>2 W/C</li> <li>Internal Area 85.2m2</li> <li>Covered Veranda 18.50m</li> <li>Uncovered Veranda 2.95</li> <li>Roof Garden 38.55m2</li> <li>Covered Parking</li> <li>Storage</li> <li>Energy Efficiency "A"</li> </ul> |                                              |                |                     |                                                             | Kato<br>Polemidia<br>Κάτω<br>Πολεμίδια<br>Limassol<br>Λεμεσός<br>Μαρ data ©2025 |
|--------------------------------------------------------------------------------------------------------------------------------------------------------------------------------------------------------------------------------------------------|----------------------------------------------|----------------|---------------------|-------------------------------------------------------------|---------------------------------------------------------------------------------|
| Property Info                                                                                                                                                                                                                                    |                                              | Plot / Area Ir | nfo                 | Additional info                                             |                                                                                 |
| Covered Area<br>Heating<br>Air Conditioning                                                                                                                                                                                                      | 85<br>Central Heating, Yes<br>All rooms, Yes | Parking        | Covered, Yes        | Reference Number<br>Property type<br>Condition<br>Bathrooms | 8146<br>Apartment<br>Brand New<br>2                                             |
| Amenities                                                                                                                                                                                                                                        | Location                                     |                |                     |                                                             |                                                                                 |
| • Elevator                                                                                                                                                                                                                                       | Location: Ypsonas                            | -              | on: <b>Limassol</b> |                                                             |                                                                                 |