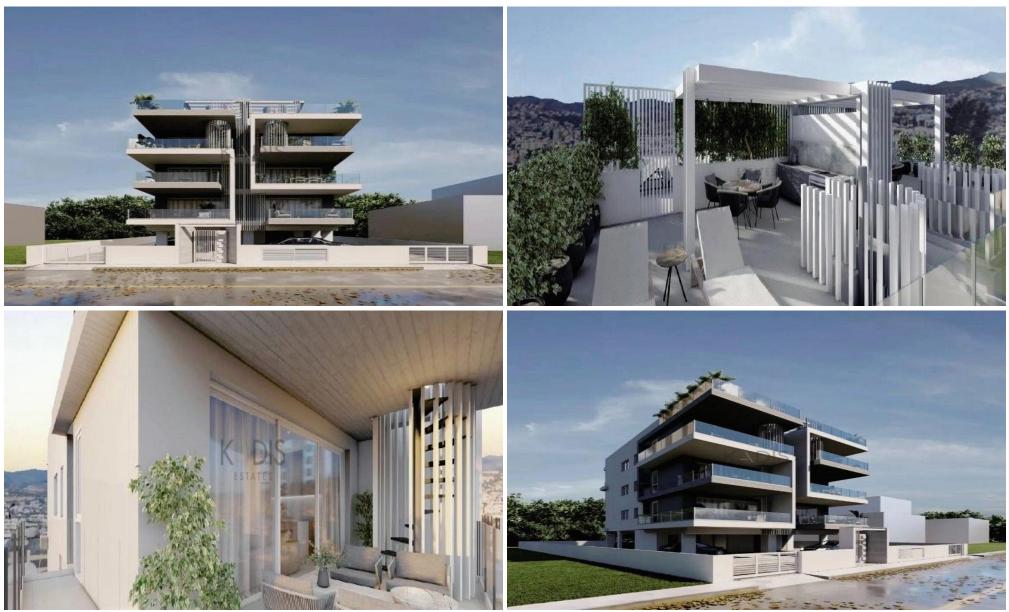

### **3** Bedroom Apartment for Sale in Ypsonas, Limassol District

| <ul> <li>3 bedroom</li> <li>2 W/C</li> <li>Internal Area 85.2m2</li> <li>Covered Veranda 18.50m</li> <li>Uncovered Veranda 2.95</li> <li>Roof Garden 38.55m2</li> <li>Covered Parking</li> <li>Storage</li> <li>Energy Efficiency "A"</li> </ul> |                                              |                |                     |                                                             | Kato<br>Polemidia<br>Κάτω<br>Πολεμίδια<br>Limassol<br>Λεμεσός<br>Μαρ data ©2025 |
|--------------------------------------------------------------------------------------------------------------------------------------------------------------------------------------------------------------------------------------------------|----------------------------------------------|----------------|---------------------|-------------------------------------------------------------|---------------------------------------------------------------------------------|
| Property Info                                                                                                                                                                                                                                    |                                              | Plot / Area Ir | nfo                 | Additional info                                             |                                                                                 |
| Covered Area<br>Heating<br>Air Conditioning                                                                                                                                                                                                      | 85<br>Central Heating, Yes<br>All rooms, Yes | Parking        | Covered, Yes        | Reference Number<br>Property type<br>Condition<br>Bathrooms | 8146<br>Apartment<br>Brand New<br>2                                             |
| Amenities                                                                                                                                                                                                                                        | Location                                     |                |                     |                                                             |                                                                                 |
| • Elevator                                                                                                                                                                                                                                       | Location: Ypsonas                            | -              | on: <b>Limassol</b> |                                                             |                                                                                 |