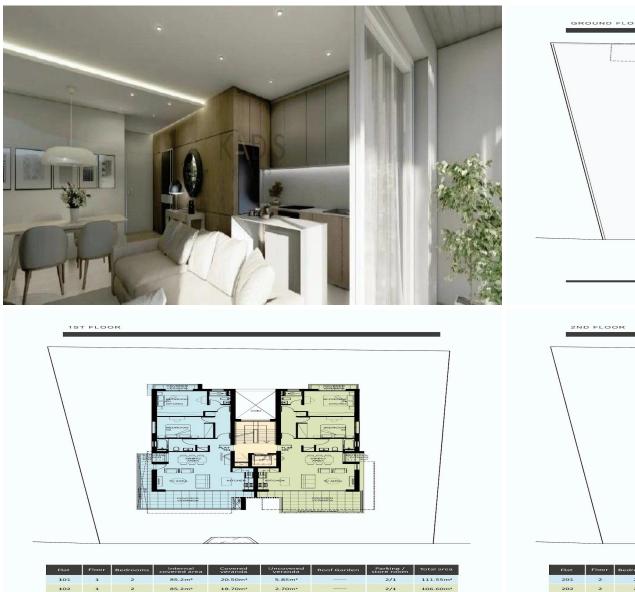

### **3** Bedroom Apartment for Sale in Ypsonas, Limassol District

| <ul> <li>3 bedroom</li> <li>2 W/C</li> <li>Internal Area 85.2m2</li> <li>Covered Veranda 18.50m</li> <li>Uncovered Veranda 2.95</li> <li>Roof Garden 38.55m2</li> <li>Covered Parking</li> <li>Storage</li> <li>Energy Efficiency "A"</li> </ul> |                                              |                |                     |                                                             | Kato<br>Polemidia<br>Κάτω<br>Πολεμίδια<br>Limassol<br>Λεμεσός<br>Μαρ data ©2025 |
|--------------------------------------------------------------------------------------------------------------------------------------------------------------------------------------------------------------------------------------------------|----------------------------------------------|----------------|---------------------|-------------------------------------------------------------|---------------------------------------------------------------------------------|
| Property Info                                                                                                                                                                                                                                    |                                              | Plot / Area Ir | nfo                 | Additional info                                             |                                                                                 |
| Covered Area<br>Heating<br>Air Conditioning                                                                                                                                                                                                      | 85<br>Central Heating, Yes<br>All rooms, Yes | Parking        | Covered, Yes        | Reference Number<br>Property type<br>Condition<br>Bathrooms | 8146<br>Apartment<br>Brand New<br>2                                             |
| Amenities                                                                                                                                                                                                                                        | Location                                     |                |                     |                                                             |                                                                                 |
| • Elevator                                                                                                                                                                                                                                       | Location: Ypsonas                            | -              | on: <b>Limassol</b> |                                                             |                                                                                 |

## INDEX

|--|

| Flat | Floor | Bedrooms | internal<br>covered area | Covered<br>veranda | Uncovered<br>veranda | Roof Garden | Parking /<br>store room | Total area           |
|------|-------|----------|--------------------------|--------------------|----------------------|-------------|-------------------------|----------------------|
| 201  | 2     | 2        | 85.2m²                   | 19.20m²            | 2.70m²               |             | 2/1                     | 107.10m <sup>2</sup> |
| 202  | 2     | 2        | 85.2m²                   | 21.40m²            | 5.30m²               | ********    | 1/1                     | 111.90m²             |
|      |       |          |                          |                    |                      |             |                         |                      |