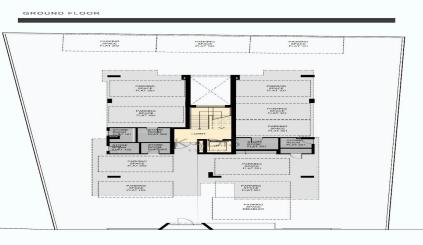

### **3** Bedroom Apartment for Sale in Ypsonas, Limassol District

| <ul> <li>3 bedroom</li> <li>2 W/C</li> <li>Internal Area 85.2m2</li> <li>Covered Veranda 18.50m</li> <li>Uncovered Veranda 2.95</li> <li>Roof Garden 38.55m2</li> <li>Covered Parking</li> <li>Storage</li> <li>Energy Efficiency "A"</li> </ul> |                                              |                |                     |                                                             | Kato<br>Polemidia<br>Κάτω<br>Πολεμίδια<br>Limassol<br>Λεμεσός<br>Μαρ data ©2025 |
|--------------------------------------------------------------------------------------------------------------------------------------------------------------------------------------------------------------------------------------------------|----------------------------------------------|----------------|---------------------|-------------------------------------------------------------|---------------------------------------------------------------------------------|
| Property Info                                                                                                                                                                                                                                    |                                              | Plot / Area Ir | nfo                 | Additional info                                             |                                                                                 |
| Covered Area<br>Heating<br>Air Conditioning                                                                                                                                                                                                      | 85<br>Central Heating, Yes<br>All rooms, Yes | Parking        | Covered, Yes        | Reference Number<br>Property type<br>Condition<br>Bathrooms | 8146<br>Apartment<br>Brand New<br>2                                             |
| Amenities                                                                                                                                                                                                                                        | Location                                     |                |                     |                                                             |                                                                                 |
| • Elevator                                                                                                                                                                                                                                       | Location: Ypsonas                            | -              | on: <b>Limassol</b> |                                                             |                                                                                 |