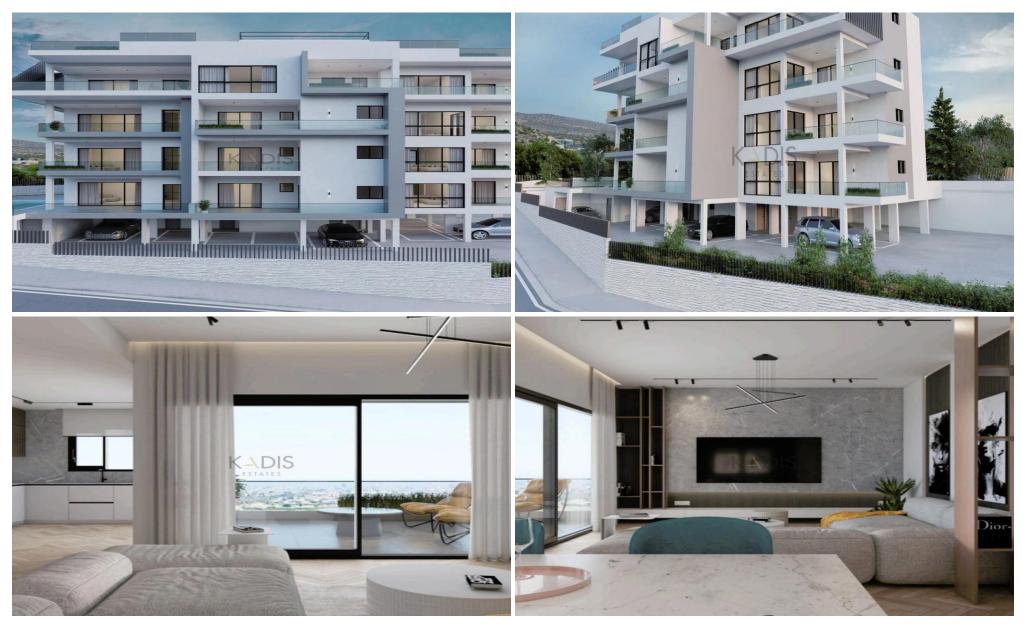

## 2 Bedroom Apartment for Sale in Limassol District

- •2 bedrooms
- •2 W/C
- •Internal Area 85m2
- Covered Verandas 24m2
- Uncovered Verandas 35m2
- Covered Parking
- Storage
- Photovoltaic Panels

| Palodia<br>Παλώδια    | Φράγμα Γερμασόγειας                                                    | Armenochori<br>Αρμενοχώρι Pareklisia<br>Παρεκλησιά |
|-----------------------|------------------------------------------------------------------------|----------------------------------------------------|
| AGIA FYLA<br>AF. ФУЛА | Germasogeia<br>Γερμασόγεια<br>Agios                                    | Agios Tychon<br>Αγ. Τύχων                          |
| Mes                   | Athanasios<br>Αγ. Αθανάσιος GERMASOGEIAS<br>Sa Geitonia<br>σα Γειτονιά | Map data ©2025                                     |

Reference Number 8151

Property type Apartment

Condition Brand New

Bathrooms 2

Amenities Location

Region: Limassol

Coordinates: 34.7227518 / 33.0845277

Elevator

**Price: €410 000 + VAT** 

VAT for this property is **€20,500** or **€77,900**. VAT usually is 19%. If it is your first purchase of property, you can have VAT reduced to 5% for the first 150sq.m. of the property.