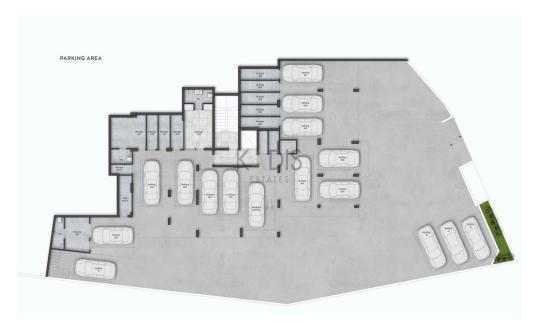

## 2 Bedroom Apartment for Sale in Limassol District

- •2 bedrooms
- •2 W/C
- •Internal Area 85m2
- Covered Verandas 24m2
- Uncovered Verandas 35m2
- Covered Parking
- Storage
- Photovoltaic Panels

| Palodia<br>Παλώδια    | Φράγμα Γερμασόγειας                                                    | Armenochori<br>Αρμενοχώρι Pareklisia<br>Παρεκλησιά |
|-----------------------|------------------------------------------------------------------------|----------------------------------------------------|
| AGIA FYLA<br>AF. ФУЛА | Germasogeia<br>Γερμασόγεια<br>Agios                                    | Agios Tychon<br>Αγ. Τύχων                          |
| Mes                   | Athanasios<br>Αγ. Αθανάσιος GERMASOGEIAS<br>Sa Geitonia<br>σα Γειτονιά | Map data ©2025                                     |

Cormacogoja Dam (A)

| Property Info |    | Plot / Area Info |              |  |
|---------------|----|------------------|--------------|--|
| Covered Area  | 85 | Parking          | Covered, Yes |  |

Additional info