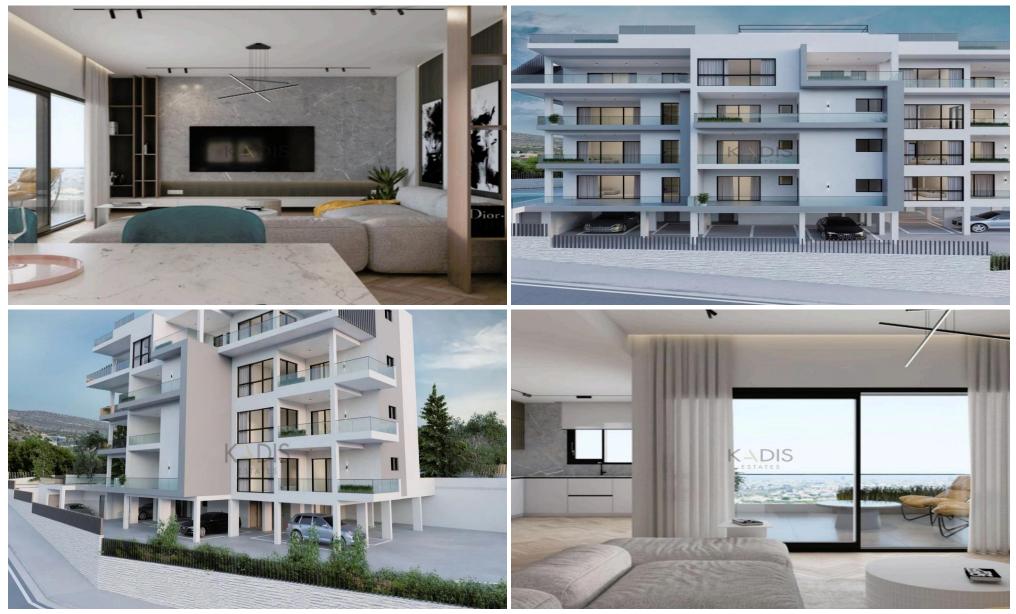

## **3 Bedroom Apartment for Sale in Limassol District**

| <ul> <li>3 bedrooms</li> <li>2 W/C</li> <li>Internal Area 105r</li> <li>Covered Verandas</li> <li>Uncovered Verando</li> <li>Covered Parking</li> <li>Storage</li> <li>Photovoltaic Panel</li> </ul> | s 15m2<br>las 71m2 |                                   |                                | Atha                                                        |                                  | Pareklisia<br>Παρεκλησιά<br>Agios Tychon<br>Αγ. Τύχων |  |
|------------------------------------------------------------------------------------------------------------------------------------------------------------------------------------------------------|--------------------|-----------------------------------|--------------------------------|-------------------------------------------------------------|----------------------------------|-------------------------------------------------------|--|
| Property Info                                                                                                                                                                                        |                    | Plot / Area Info                  | D                              | Additional info                                             |                                  |                                                       |  |
| Covered Area                                                                                                                                                                                         | 105                | Parking                           | Covered, Yes                   | Reference Number<br>Property type<br>Condition<br>Bathrooms | 8154<br>Apartme<br>Brand Ne<br>2 |                                                       |  |
| Amenities                                                                                                                                                                                            |                    | Location                          |                                |                                                             |                                  |                                                       |  |
| • Elevator                                                                                                                                                                                           |                    | Region: <b>Lim</b><br>Coordinates | assol<br>: 34.7227518 / 33.084 | 5277                                                        |                                  |                                                       |  |