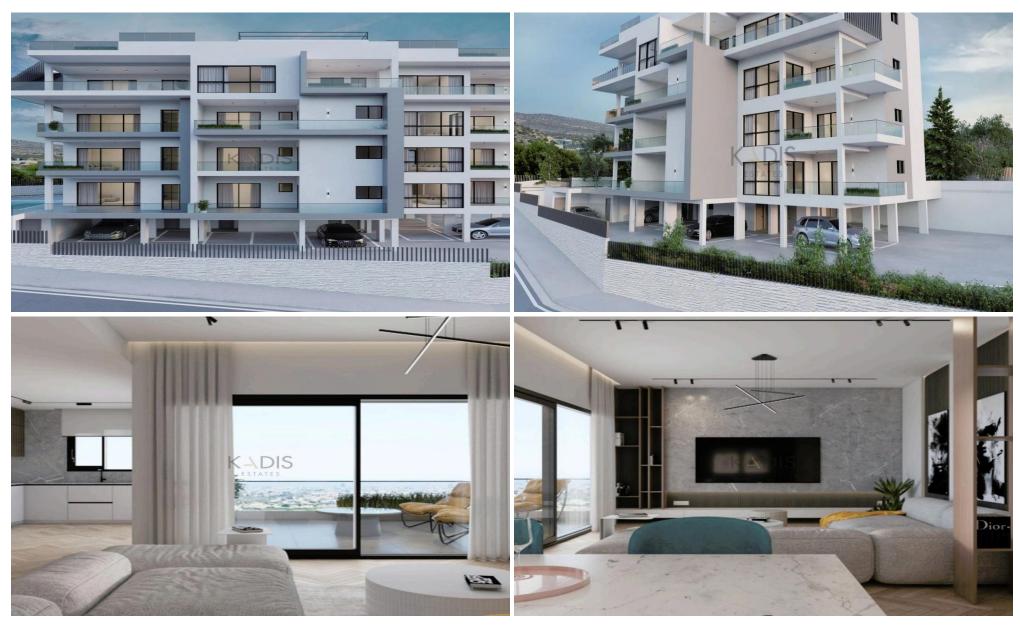

# 2 Bedroom Apartment for Sale in Limassol District

- •2 bedrooms
- •2 W/C
- •Internal Area 89m2
- Covered Verandas 15m2
- Covered Parking
- Storage
- Photovoltaic Panels

| Palodia<br>Παλώδια | Agios Athanasios view point    | Germasogeia Dam<br>Φράγμα Γερμασόγειας                         | Pareklisia<br>Παρεκλησιά  |
|--------------------|--------------------------------|----------------------------------------------------------------|---------------------------|
| AGIA FYL           | Agios<br>Athanasi              | Germasogeia<br>Γερμασόγεια<br>OS ΚΑΙΟΘΙΡΟΙ<br>DIOC POTAMOS TIS | Agios Tychon<br>Αγ. Τύχων |
| Google             | Mesa Geitonia<br>Μέσα Γειτονιά | GERMASOGEIAS ΠΟΤΑΜΟΣ ΤΗΣ ΓΕΡΜΑΣΟΓΕΙΑΣ                          | Map data ©2025            |

| Property Info Plot / Are | a Into |
|--------------------------|--------|
|--------------------------|--------|

Covered Area **89** Parking **Covered, Yes** 

#### **Additional info**

Reference Number 8159

Property type Apartment Condition Brand New

Bathrooms 2

### Amenities Location

Region: Limassol

Coordinates: **34.7227518** / **33.0845277** 

Elevator

Price: €380 000 + VAT

VAT for this property is €19,000 or €72,200. VAT usually is 19%. If it is your first purchase of property, you can have VAT reduced to 5% for the first 150sq.m. of the property.