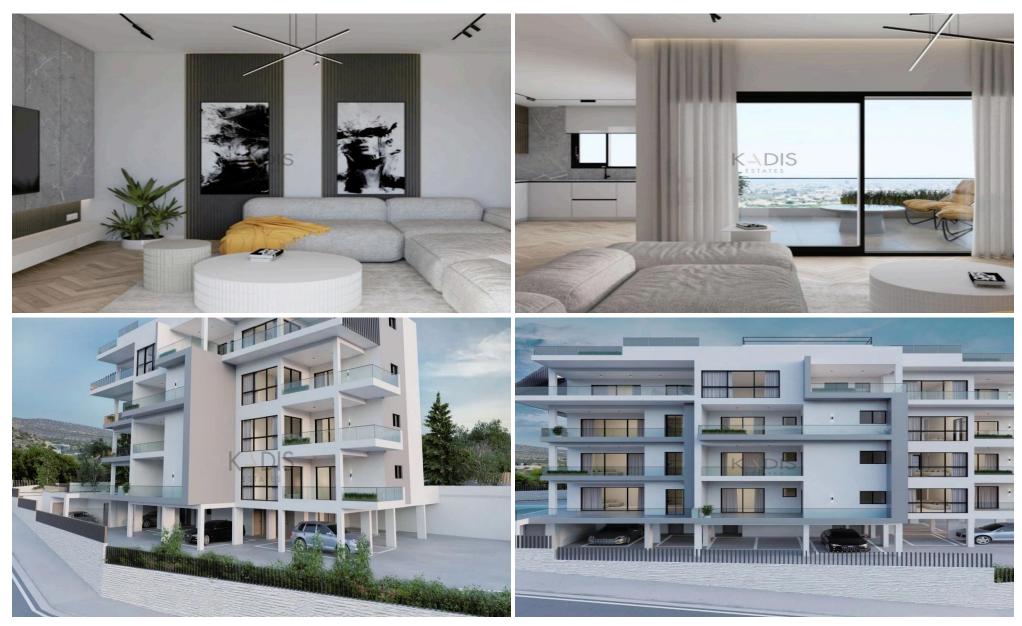

## 1 Bedroom Apartment for Sale in Limassol District

- •1 bedroom
- •1 W/C
- •Internal Area 50m2
- Covered Verandas 15m2
- Covered Parking
- Storage
- Photovoltaic Panels

| Palodia   | Germasogeia Dam                                                                                                                                                                                                              | Pareklisia     |
|-----------|------------------------------------------------------------------------------------------------------------------------------------------------------------------------------------------------------------------------------|----------------|
| Παλώδια   | Φράγμα Γερμασόγειας                                                                                                                                                                                                          | Παρεκλησιά     |
| AGIA FYLA | Germasogeia                                                                                                                                                                                                                  | Agios Tychon   |
| AT. ФУЛА  | Γερμασόγεια                                                                                                                                                                                                                  | Αγ. Τύχων      |
| Mes       | Agios Athanasios Αγ. Αθανάσιος ροταμος τις GERMASOGEIAS ΤΟ ΓΕΙΤΟΝΙά Αγ. ΕΙΤΟΝΙά Αγ. Αθανάσιος μοταμος τις GERMASOGEIAS ΤΟ ΓΕΙΤΟΝΙά Αγ. ΕΙΤΟΝΙά Αγ. Αθανάσιος μοταμος τις GERMASOGEIAS Αγ. Αθανάσιος μοταμος τις ΓΕΡΜΑΣΟΓΕΙΑΣ | Map data ©2025 |

## **Additional info**

Reference Number 8160

Property type Apartment Condition Brand New

Bathrooms 1

Amenities Location

Region: Limassol

Coordinates: **34.7227518** / **33.0845277** 

Elevator