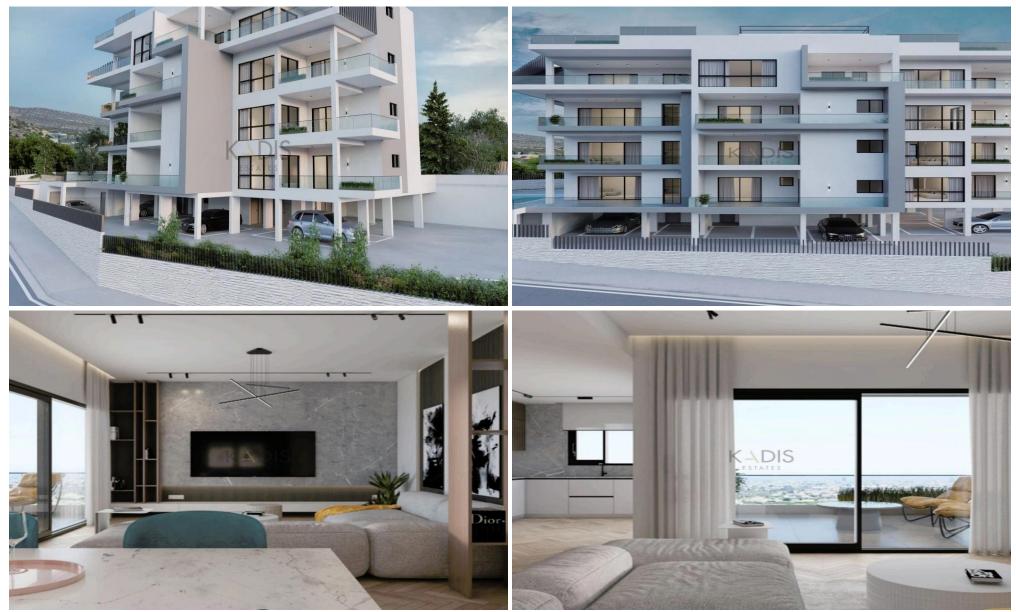

## **3 Bedroom Apartment for Sale in Limassol District**

| <ul> <li>3 bedrooms</li> <li>2 W/C</li> <li>Internal Area 114</li> <li>Covered Verandas</li> <li>Roof Garden 60m</li> <li>Covered Parking</li> <li>Storage</li> <li>Photovoltaic Pane</li> </ul> | s 39m2<br>2 |                                   |                                  | Palodia<br>Παλώδια<br>German Medical Institute<br>AGIA FYLA<br>AΓ. ΦΥΛΑ<br>Agios<br>Athanas<br>Aγ. Αθανα<br>Mesa Geitonia<br>Mέσα Γειτονιά | Germasogeia<br>Γερμασόγεια       | Pareklisia<br>Παρεκλησιά<br>Agios Tychon<br>Αγ. Τύχων |
|--------------------------------------------------------------------------------------------------------------------------------------------------------------------------------------------------|-------------|-----------------------------------|----------------------------------|--------------------------------------------------------------------------------------------------------------------------------------------|----------------------------------|-------------------------------------------------------|
| Property Info                                                                                                                                                                                    |             | Plot / Area Inf                   | ō                                | Additional info                                                                                                                            |                                  | Map data 02020                                        |
| Covered Area                                                                                                                                                                                     | 114         | Parking                           | Covered, Yes                     | Reference Number<br>Property type<br>Condition<br>Bathrooms                                                                                | 8161<br>Apartme<br>Brand Ne<br>2 |                                                       |
| Amenities                                                                                                                                                                                        |             | Location                          |                                  |                                                                                                                                            |                                  |                                                       |
| Elevator                                                                                                                                                                                         |             | Region: <b>Lin</b><br>Coordinates | nassol<br>s: 34.7227518 / 33.084 | 5277                                                                                                                                       |                                  |                                                       |