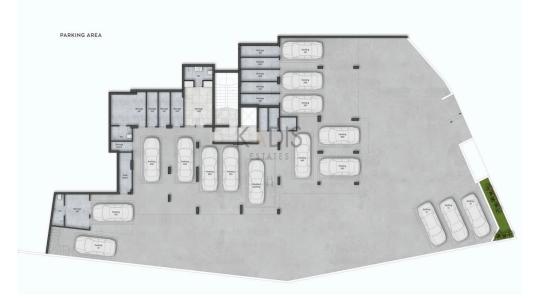

## **3 Bedroom Apartment for Sale in Limassol District**

| <ul> <li>3 bedrooms</li> <li>2 W/C</li> <li>Internal Area 114</li> <li>Covered Verandas</li> <li>Roof Garden 60m</li> <li>Covered Parking</li> <li>Storage</li> <li>Photovoltaic Pane</li> </ul> | s 39m2<br>2 |                                   |                                  | Palodia<br>Παλώδια<br>German Medical Institute<br>AGIA FYLA<br>AΓ. ΦΥΛΑ<br>Agios<br>Athanas<br>Aγ. Αθανα<br>Mesa Geitonia<br>Mέσα Γειτονιά | Germasogeia<br>Γερμασόγεια       | Pareklisia<br>Παρεκλησιά<br>Agios Tychon<br>Αγ. Τύχων |
|--------------------------------------------------------------------------------------------------------------------------------------------------------------------------------------------------|-------------|-----------------------------------|----------------------------------|--------------------------------------------------------------------------------------------------------------------------------------------|----------------------------------|-------------------------------------------------------|
| Property Info                                                                                                                                                                                    |             | Plot / Area Inf                   | ō                                | Additional info                                                                                                                            |                                  | Map data 02020                                        |
| Covered Area                                                                                                                                                                                     | 114         | Parking                           | Covered, Yes                     | Reference Number<br>Property type<br>Condition<br>Bathrooms                                                                                | 8161<br>Apartme<br>Brand Ne<br>2 |                                                       |
| Amenities                                                                                                                                                                                        |             | Location                          |                                  |                                                                                                                                            |                                  |                                                       |
| Elevator                                                                                                                                                                                         |             | Region: <b>Lin</b><br>Coordinates | nassol<br>s: 34.7227518 / 33.084 | 5277                                                                                                                                       |                                  |                                                       |