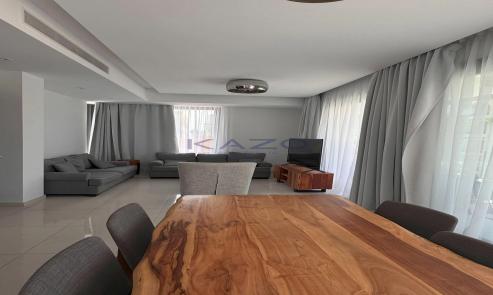

## 3 Bedroom Apartment for Sale in Limassol District

Introducing a modern three bedroom resale flat for sale in Germasogeia tourist area. The property covers 101 sqm internal area with 47 sqm covered veranda and consists of a large living room, an open plan kitchen, three spacious bedrooms, with the master bedroom having an en-suite shower, the main bathroom and a guest lavatory.

The apartment is situated on the second floor of a four-story building and comes with one covered parking space and a storage unit.

| Property Info    |                      | Plot / Area Info |              | Additional info  |                  |
|------------------|----------------------|------------------|--------------|------------------|------------------|
| Covered Area     | 101                  | Parking          | Covered, Yes | Reference Number | 24189            |
| Furnishing       | Furnished            |                  |              | Property type    | <b>Apartment</b> |
| Heating          | Central Heating, Yes |                  |              | Condition        | <b>Brand New</b> |
| Air Conditioning | All rooms, Yes       |                  |              | Bathrooms        | 2                |