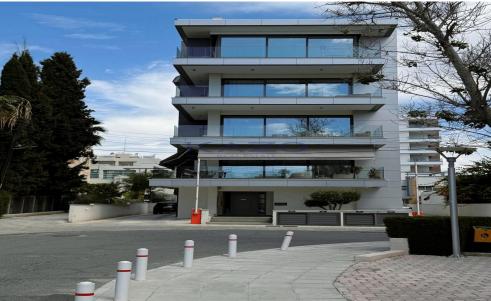

The apartment is situated on the second floor of a four-story building and comes with one covered parking space and a storage unit.

| Property Info    |                      | Plot / Area Info |              | Additional info  |                  |
|------------------|----------------------|------------------|--------------|------------------|------------------|
| Covered Area     | 101                  | Parking          | Covered, Yes | Reference Number | 24189            |
| Furnishing       | Furnished            |                  |              | Property type    | <b>Apartment</b> |
| Heating          | Central Heating, Yes |                  |              | Condition        | <b>Brand New</b> |
| Air Conditioning | All rooms, Yes       |                  |              | Bathrooms        | 2                |