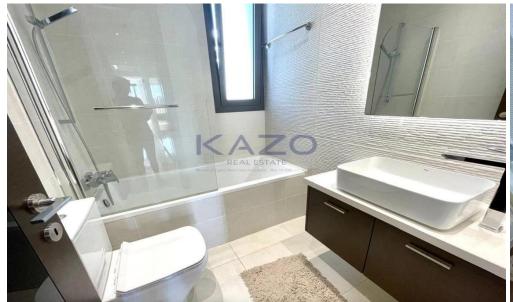

## 3 Bedroom Apartment for Sale in Limassol District

Introducing a modern three bedroom resale flat for sale in Germasogeia tourist area. The property covers 101 sqm internal area with 47 sqm covered veranda and consists of a large living room, an open plan kitchen, three spacious bedrooms, with the master bedroom having an en-suite shower, the main bathroom and a guest lavatory.

The apartment is situated on the second floor of a four-story building and comes with one covered parking space and a storage unit.

| Property Info    |                      | Plot / Area Info |              | Additional info  |                  |
|------------------|----------------------|------------------|--------------|------------------|------------------|
| Covered Area     | 101                  | Parking          | Covered, Yes | Reference Number | 24189            |
| Furnishing       | Furnished            |                  |              | Property type    | <b>Apartment</b> |
| Heating          | Central Heating, Yes |                  |              | Condition        | <b>Brand New</b> |
| Air Conditioning | All rooms, Yes       |                  |              | Bathrooms        | 2                |