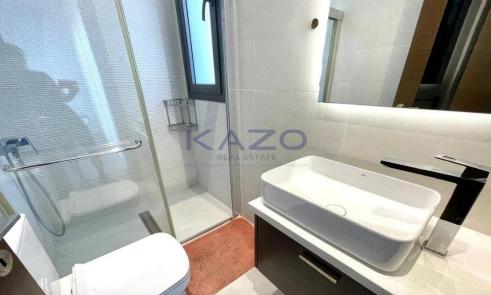

## 3 Bedroom Apartment for Sale in Limassol District

Introducing a modern three bedroom resale flat for sale in Germasogeia tourist area. The property covers 101 sqm internal area with 47 sqm covered veranda and consists of a large living room, an open plan kitchen, three spacious bedrooms, with the master bedroom having an en-suite shower, the main bathroom and a guest lavatory.

The apartment is situated on the second floor of a four-story building and comes with one covered parking space and a storage unit.

| Property Info    |                      | Plot / Area Info |              | Additional info  |                  |
|------------------|----------------------|------------------|--------------|------------------|------------------|
| Covered Area     | 101                  | Parking          | Covered, Yes | Reference Number | 24189            |
| Furnishing       | Furnished            |                  |              | Property type    | <b>Apartment</b> |
| Heating          | Central Heating, Yes |                  |              | Condition        | <b>Brand New</b> |
| Air Conditioning | All rooms, Yes       |                  |              | Bathrooms        | 2                |