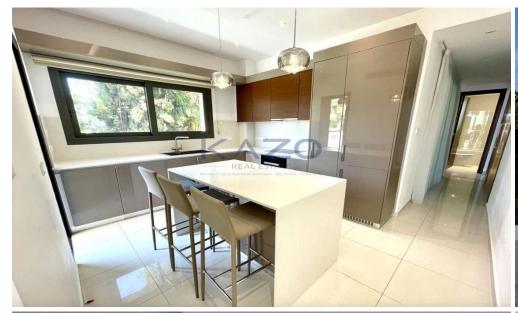

## 3 Bedroom Apartment for Sale in Limassol District

Introducing a modern three bedroom resale flat for sale in Germasogeia tourist area. The property covers 101 sqm internal area with 47 sqm covered veranda and consists of a large living room, an open plan kitchen, three spacious bedrooms, with the master bedroom having an en-suite shower, the main bathroom and a guest lavatory.