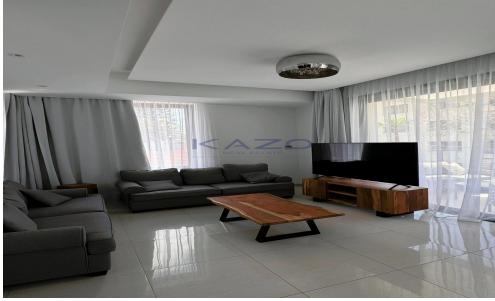

## 3 Bedroom Apartment for Sale in Limassol District

Introducing a modern three bedroom resale flat for sale in Germasogeia tourist area. The property covers 101 sqm internal area with 47 sqm covered veranda and consists of a large living room, an open plan kitchen, three spacious bedrooms, with the master bedroom having an en-suite shower, the main bathroom and a guest lavatory.