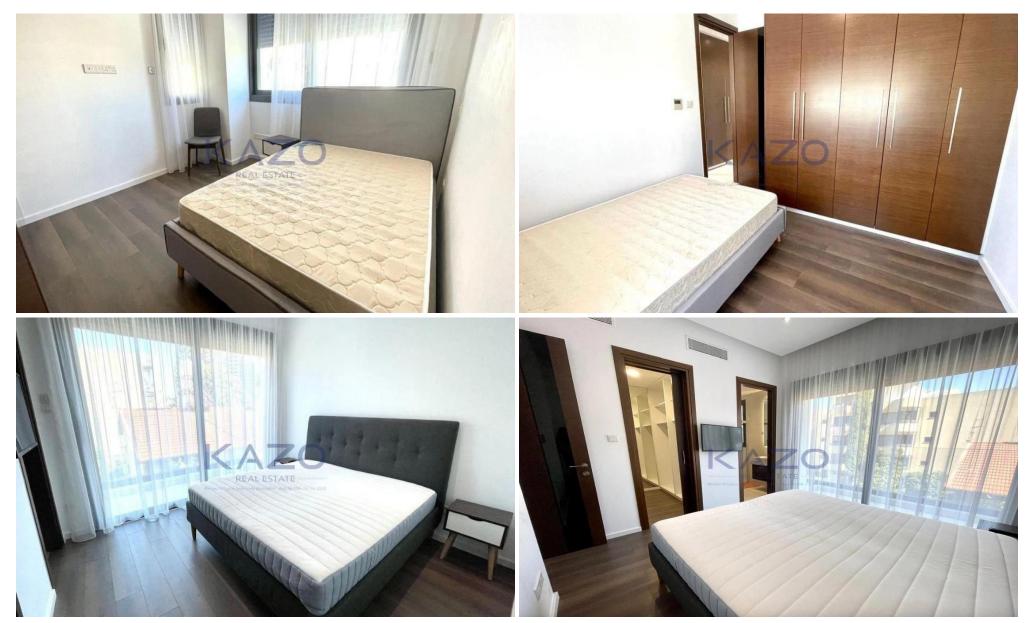

## 3 Bedroom Apartment for Sale in Limassol District

Introducing a modern three bedroom resale flat for sale in Germasogeia tourist area. The property covers 101 sqm internal area with 47 sqm covered veranda and consists of a large living room, an open plan kitchen, three spacious bedrooms, with the master bedroom having an en-suite shower, the main bathroom and a guest lavatory.

The apartment is situated on the second floor of a four-story building and comes with one covered parking space and a storage unit.

| Property Info    |                      | Plot / Area Info |              | Additional info  |                  |
|------------------|----------------------|------------------|--------------|------------------|------------------|
| Covered Area     | 101                  | Parking          | Covered, Yes | Reference Number | 24189            |
| Furnishing       | Furnished            |                  |              | Property type    | <b>Apartment</b> |
| Heating          | Central Heating, Yes |                  |              | Condition        | <b>Brand New</b> |
| Air Conditioning | All rooms, Yes       |                  |              | Bathrooms        | 2                |