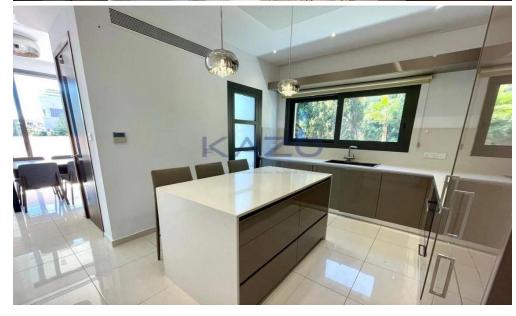

## 3 Bedroom Apartment for Sale in Limassol District

Introducing a modern three bedroom resale flat for sale in Germasogeia tourist area. The property covers 101 sqm internal area with 47 sqm covered veranda and consists of a large living room, an open plan kitchen, three spacious bedrooms, with the master bedroom having an en-suite shower, the main bathroom and a guest lavatory.

The apartment is situated on the second floor of a four-story building and comes with one covered parking space and a storage unit.

| Property Info    |                      | Plot / Area Info |              | Additional info  |                  |
|------------------|----------------------|------------------|--------------|------------------|------------------|
| Covered Area     | 101                  | Parking          | Covered, Yes | Reference Number | 24189            |
| Furnishing       | Furnished            |                  |              | Property type    | <b>Apartment</b> |
| Heating          | Central Heating, Yes |                  |              | Condition        | <b>Brand New</b> |
| Air Conditioning | All rooms, Yes       |                  |              | Bathrooms        | 2                |