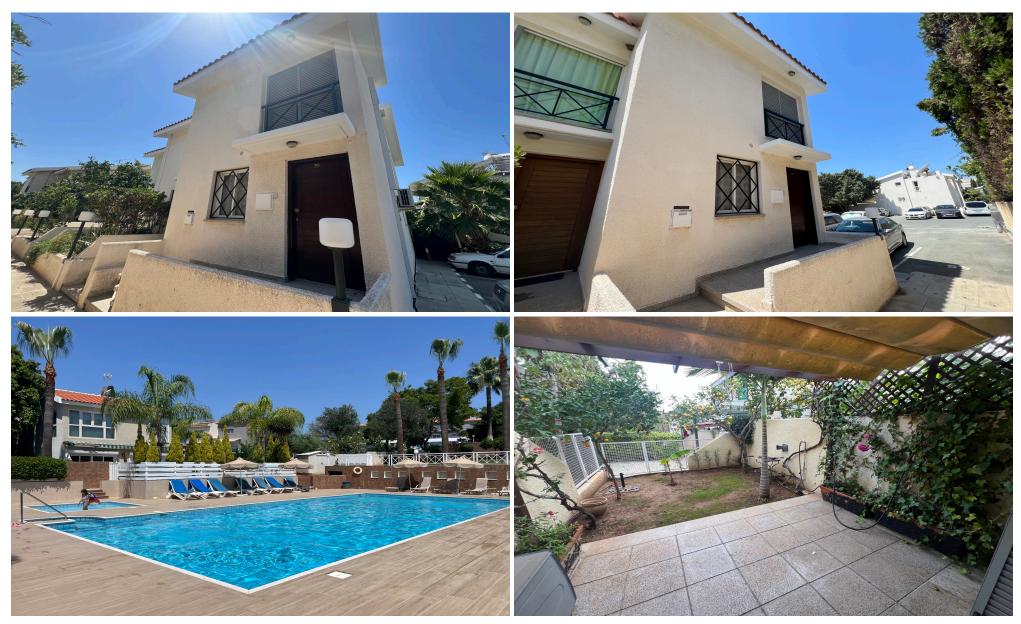

## 2 Bedroom House for Sale in Pyrgos Lemesou Tourist Area, Limassol District

For sale 2 b/r maisonette located in a private gated complex close to Parklane hotel, walking distance to the beach and amenities. The covered area is 84 sq. m + 2 sq. m covered veranda + 2 sq. m uncovered veranda, the plot is 170 sq. m. The property has been renovated and it consists of 2 levels: on the ground floor there is an open-plan kitchen connected with a dining and living area, guest WC and private yard with a small garden and pergola. On the first floor there are two bedrooms (one with a covered balcony) and a family shower. The maisonette is fully furnished and equipped, with air conditioning, underfloor heating, double-glazed windows with shutters, parquet on the ground floor ...