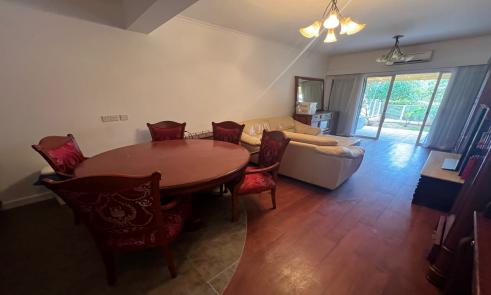

## 2 Bedroom House for Sale in Pyrgos Lemesou Tourist Area, Limassol District

For sale 2 b/r maisonette located in a private gated complex close to Parklane hotel, walking distance to the beach and amenities. The covered area is 84 sq. m + 2 sq. m covered veranda + 2 sq. m uncovered veranda, the plot is 170 sq. m. The property has been renovated and it consists of 2 levels: on the ground floor there is an open-plan kitchen connected with a dining and living area, guest WC and private yard with a small garden and pergola. On the first floor there are two bedrooms (one with a covered balcony) and a family shower. The maisonette is fully furnished and equipped, with air conditioning, underfloor heating, double-glazed windows with shutters, parquet on the ground floor ...