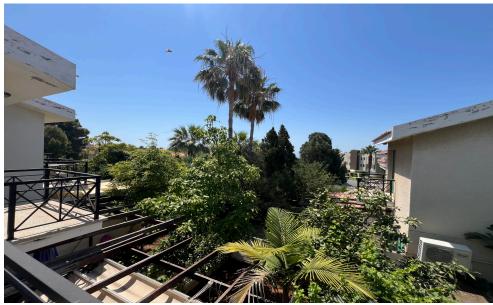

## 2 Bedroom House for Sale in Pyrgos Lemesou Tourist Area, Limassol District

For sale 2 b/r maisonette located in a private gated complex close to Parklane hotel, walking distance to the beach and amenities. The covered area is 84 sq. m + 2 sq. m covered veranda + 2 sq. m uncovered veranda, the plot is 170 sq. m. The property has been renovated and it consists of 2 levels: on the ground floor there is an open-plan kitchen connected with a dining and living area, guest WC and private yard with a small garden and pergola. On the first floor there are two bedrooms (one with a covered balcony) and a family shower. The maisonette is fully furnished and equipped, with air conditioning, underfloor heating, double-glazed windows with shutters, parquet on the ground floor ...

## **Amenities**

- Air Conditioning
- Balcony
- Garden
- Guest WC
- Parking
- Pool

Coordinates: **34.71433** / **33.17123** 

Price: €420 000 + VAT

VAT for this property is **€21,000** or **€79,800**. VAT usually is 19%. If it is your first purchase of property, you can have VAT reduced to 5% for the first 150sq.m. of the property.