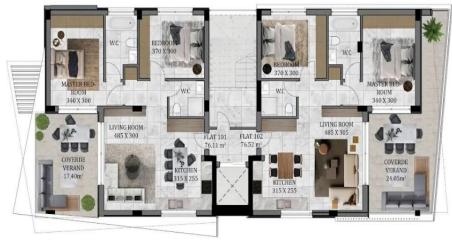

Spacious entrance group

A/C provision

Covered parking

Storage room

Spacious balcony

**AVAILABILITY** 

Apartment 1st floor

Covered areas 76,11 sq.m....

Property Info Plot / Area Info

Covered Area 94