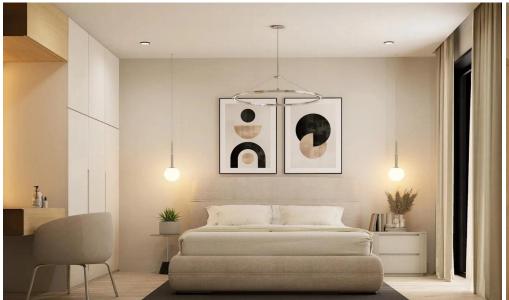

**Key Features** 

Included heated floors (New A+ technology)

Marble finishes

Italian kitchen

Italian bathroom equipment

Italian porcelain stoneware

Italian doors

Grohe mixers

Spacious entrance group

A/C provision

Covered parking

Storage room

Spacious balcony

**AVAILABILITY** 

Apartment 1st floor

Covered areas 76,11 sq.m....