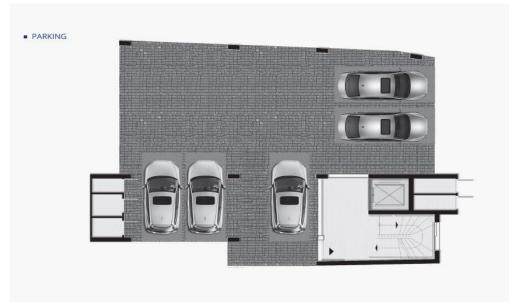

## 2 Bedroom Apartment for Sale in Larnaca - Sotiros

Unique apartments for sale in a building under construction in the prestigious area of Town Center, Larnaca. The complex consists of 18 apartments, double, single and studio. The open layout of the living room and kitchen creates space. The apartments are equipped with built-in wardrobes in the kitchen and bedrooms, providing convenient storage. Modern design and the use of high-quality finishing materials give the apartments style and elegance. Covered veranda and double glazed windows. Solar panels provide energy savings, and covered parking provides convenience for the car. The complex is located in close proximity to all amenities and infrastructure. Finikoudes Beach is just a 3-minut...