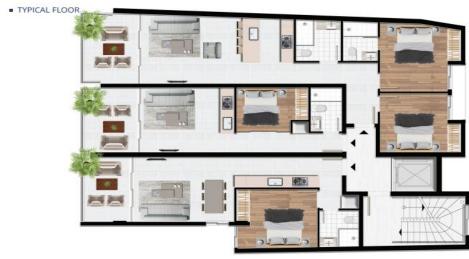

## 2 Bedroom Apartment for Sale in Larnaca - Sotiros

Unique apartments for sale in a building under construction in the prestigious area of Town Center, Larnaca. The complex consists of 18 apartments, double, single and studio. The open layout of the living room and kitchen creates space. The apartments are equipped with built-in wardrobes in the kitchen and bedrooms, providing convenient storage. Modern design and the use of high-quality finishing materials give the apartments style and elegance. Covered veranda and double glazed windows. Solar panels provide energy savings, and covered parking provides convenience for the car. The complex is located in close proximity to all amenities and infrastructure. Finikoudes Beach is just a 3-minut...