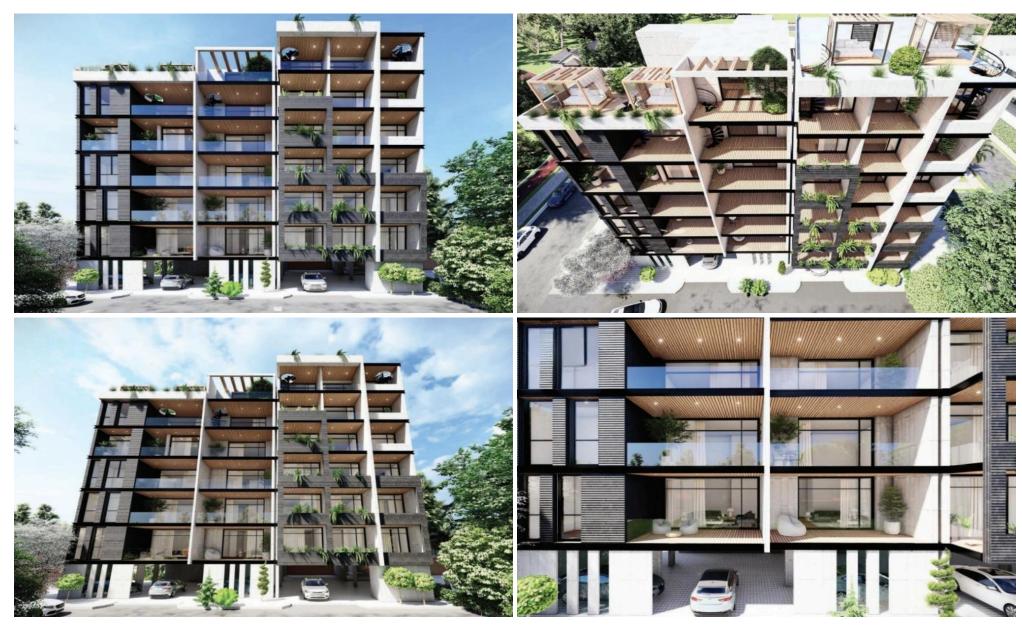

## 2 Bedroom Apartment for Sale in Larnaca - Sotiros

Unique apartments for sale in a building under construction in the prestigious area of Town Center, Larnaca. The complex consists of 18 apartments, double, single and studio. The open layout of the living room and kitchen creates space. The apartments are equipped with built-in wardrobes in the kitchen and bedrooms, providing convenient storage. Modern design and the use of high-quality finishing materials give the apartments style and elegance. Covered veranda and double glazed windows. Solar panels provide energy savings, and covered parking provides convenience for the car. The complex is located in close proximity to all amenities and infrastructure. Finikoudes Beach is just a 3-minut...