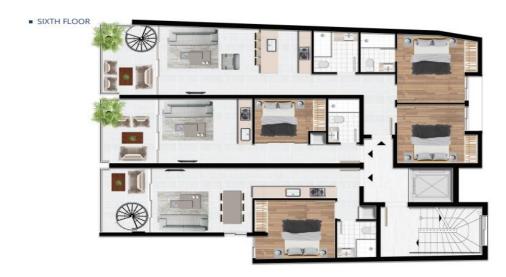

## 2 Bedroom Apartment for Sale in Larnaca - Sotiros

Unique apartments for sale in a building under construction in the prestigious area of Town Center, Larnaca. The complex consists of 18 apartments, double, single and studio. The open layout of the living room and kitchen creates space. The apartments are equipped with built-in wardrobes in the kitchen and bedrooms, providing convenient storage. Modern design and the use of high-quality finishing materials give the apartments style and elegance. Covered veranda and double glazed windows. Solar panels provide energy savings, and covered parking provides convenience for the car. The complex is located in close proximity to all amenities and infrastructure. Finikoudes Beach is just a 3-minut...