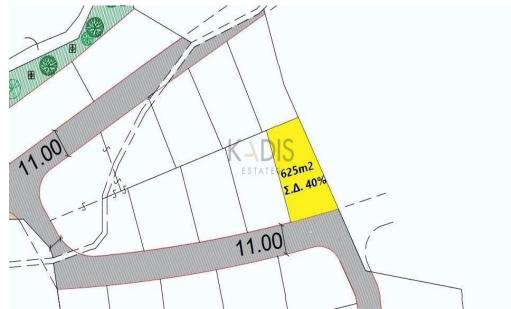

## 625m<sup>2</sup> Plot for Sale in Limassol District

Plot Area 625m2Building Factor 40%Cover Factor 25%

| Property Info | Plot / Area Info |     | Additional info  |                |  |
|---------------|------------------|-----|------------------|----------------|--|
|               |                  |     | Reference Number | 8177           |  |
|               | Plot area        | 625 | Property type    | Land and Plots |  |
|               |                  |     | Condition        | Pre-Owned      |  |
|               |                  |     |                  |                |  |