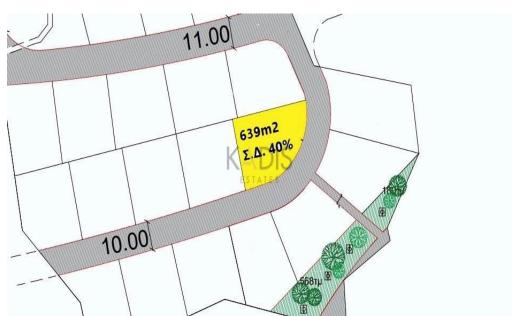

## 639m<sup>2</sup> Plot for Sale in Limassol District

- •Plot Area 639m2
- Building Factor 40%
- •Cover Factor 25%

| Property Info | Plot / Area Info |     | Additional info  |                |
|---------------|------------------|-----|------------------|----------------|
|               |                  |     | Reference Number | 8178           |
|               | Plot area        | 639 | Property type    | Land and Plots |
|               |                  |     | Condition        | Pre-Owned      |