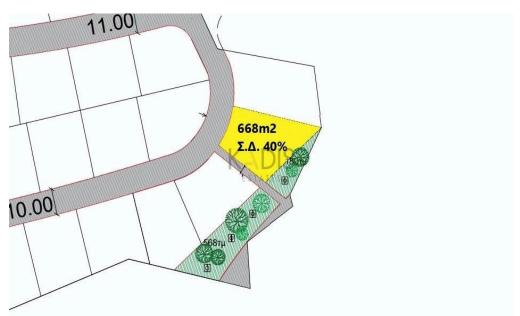

## 668m<sup>2</sup> Plot for Sale in Limassol District

- •Plot Area 668m2
- Building Factor 40%
- •Cover Factor 25%

| Property Info | Plot / Area Info |     | Additional info  |                |
|---------------|------------------|-----|------------------|----------------|
|               |                  |     | Reference Number | 8179           |
|               | Plot area        | 668 | Property type    | Land and Plots |
|               |                  |     | Condition        | Pre-Owned      |