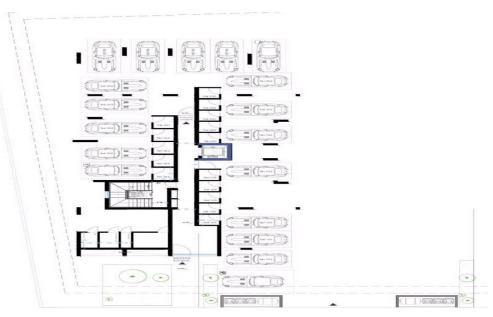

Property Info Plot / Area Info

Covered Area 49

Amenities Location

**Location:** Aradippou Region: **Larnaca** 

Coordinates: **34.94162** / **33.58918** 