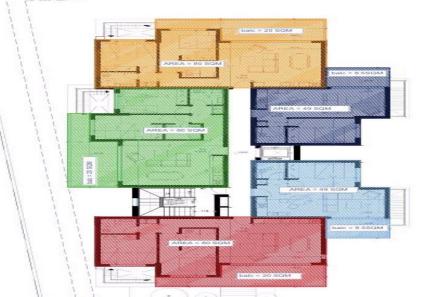

Property Info Plot / Area Info

Covered Area 49

Amenities Location

**Location:** Aradippou Region: **Larnaca** 

Coordinates: **34.94162** / **33.58918** 

## **Additional info**

Reference Number **bbh002n1p**Property type **Apartment** 

Condition Brand New

Bathrooms 1

**Price: €170 000 + VAT** 

VAT for this property is €8,500 or €32,300. VAT usually is 19%. If it is your first purchase of property, you can have VAT reduced to 5% for the first 150sq.m. of the property.