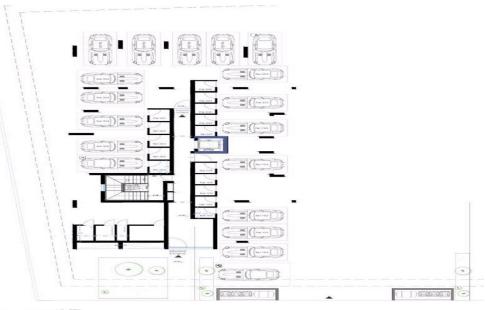

Property Info Plot / Area Info

Covered Area 49

Amenities Location

**Location:** Aradippou Region: **Larnaca** 

Coordinates: **34.94162** / **33.58918** 