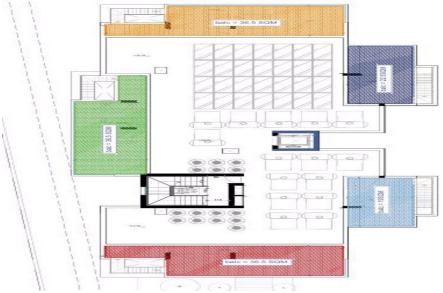

Property Info Plot / Area Info

Covered Area 49

Amenities Location

**Location:** Aradippou Region: **Larnaca** 

Coordinates: **34.94162** / **33.58918** 