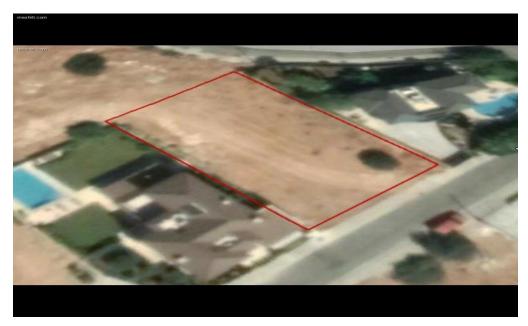

## 745m<sup>2</sup> Plot for Sale in Limassol District

Plot within a prestige area of the Germasogeia district, above the motorway, accessible within about 4 minutes driving distance from the motorway and with less than 4,5 km from the sea and from Germasogeia tourist area.

The plot enables the construction of a villa. That is a plot which provides 40 pct building density and 25 pct cover density with about 20m frontage. Peaceful area, good shape with a flat surface and south direction. Title deed ready for transfer. Please add vat accordingly. entered in Oct / 2024

| Property Info | Plot / Area Info |     | Additional info  |                           |
|---------------|------------------|-----|------------------|---------------------------|
|               |                  |     | Reference Number | MES-PLOT-CB-1018          |
|               | Plot area        | 745 | Property type    | Land and Plots            |
|               |                  |     | Condition        | <b>Under Construction</b> |
| Amenities     |                  | Lo  | cation           |                           |
| Amemics       |                  | LU  | cation           |                           |