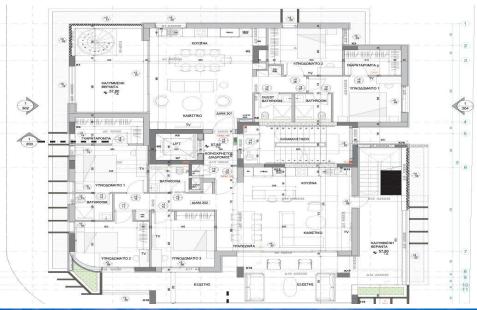

## 2 Bedroom Apartment for Sale in Limassol District

A luxury development located in the heart of Limassol. The project consists of 8 elegant apartments. Key Features

Energy Efficiency Rating A
Covered parking space for each apartment
Spacious open-plan living area
Ground floor storage room for every unit
Integrated wardrobes in each bedroom
High-quality integrated kitchen and bathroom furniture
Double-glazed soundproof windows
Thermal insulation with premium aluminium and glass
Air conditioning installed in all rooms
Underfloor Heating
Solar water heating system
Water pressure system
Marble cladding in the lobby and building facade

**Property Info** 

Plot / Area Info

Covered Area **102** 

Heating **Yes** 

Air Conditioning Yes

Region: Limassol

Amenities Location

• Roof Garden