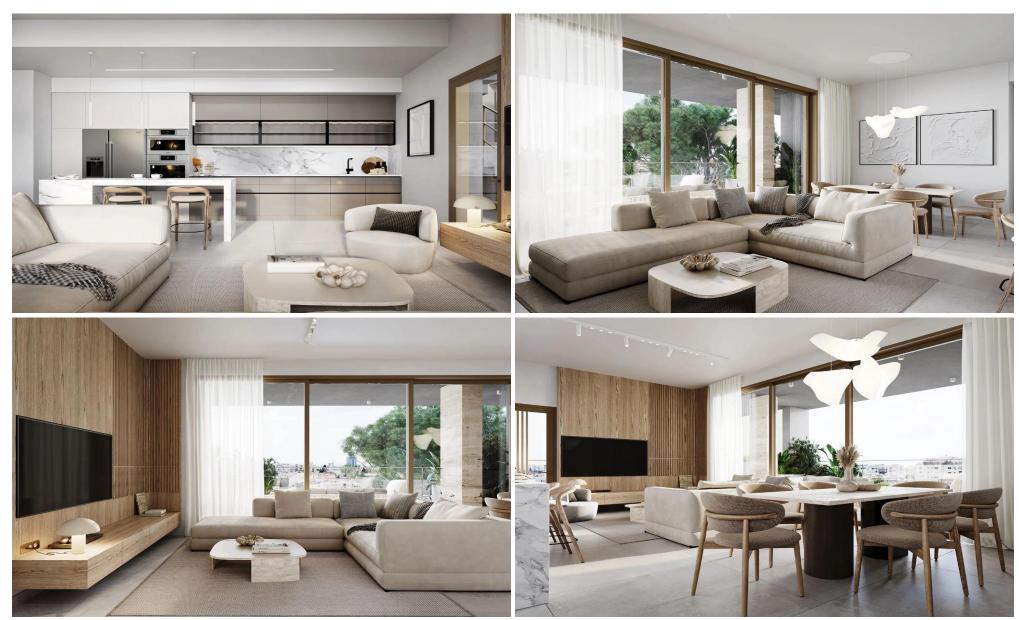

## 2 Bedroom Apartment for Sale in Limassol District

A luxury development located in the heart of Limassol. The project consists of 8 elegant apartments. Key Features

Energy Efficiency Rating A
Covered parking space for each apartment
Spacious open-plan living area
Ground floor storage room for every unit
Integrated wardrobes in each bedroom
High-quality integrated kitchen and bathroom furniture
Double-glazed soundproof windows
Thermal insulation with premium aluminium and glass
Air conditioning installed in all rooms
Underfloor Heating
Solar water heating system
Water pressure system
Marble cladding in the lobby and building facade

**Property Info** 

Plot / Area Info

Covered Area **102** 

Heating **Yes** 

Air Conditioning Yes

Region: Limassol

Amenities Location

• Roof Garden