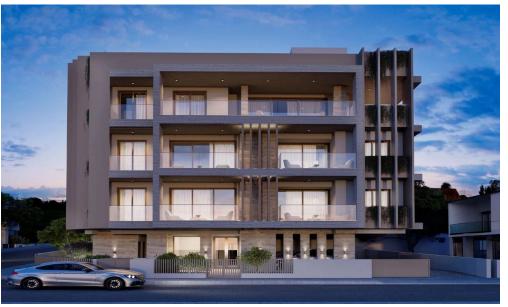

## 2 Bedroom Apartment for Sale in Limassol District

A luxury development located in the heart of Limassol. The project consists of 8 elegant apartments. Key Features

Energy Efficiency Rating A
Covered parking space for each apartment
Spacious open-plan living area
Ground floor storage room for every unit
Integrated wardrobes in each bedroom
High-quality integrated kitchen and bathroom furniture
Double-glazed soundproof windows
Thermal insulation with premium aluminium and glass
Air conditioning installed in all rooms
Underfloor Heating
Solar water heating system
Water pressure system
Marble cladding in the lobby and building facade