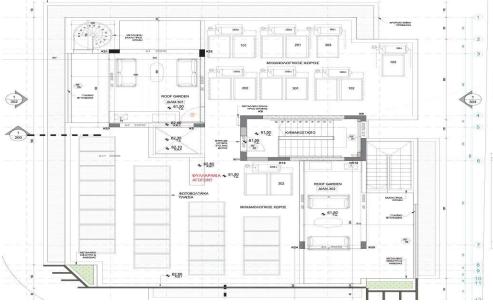

**Property Info** 

Plot / Area Info

Covered Area **102** 

Heating **Yes** 

Air Conditioning Yes

Region: Limassol

Amenities Location

• Roof Garden