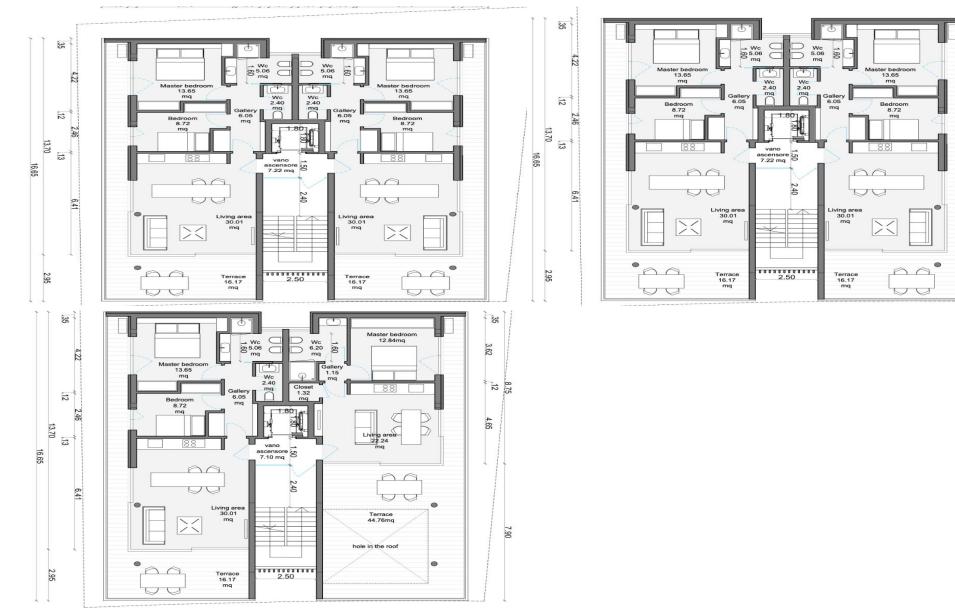

## 2 Bedroom Apartment for Sale in Tombs Of the Kings, Paphos District

Apartments for sale in a residential complex in the heart of Paphos, offering the perfect combination of modern design, convenience and luxurious urban life. This complex is designed for discerning buyers looking for an elegant home near the beach and the old town. The project includes six exclusive double apartments, each of which is created with attention to detail to ensure the comfort and style of modern life. The apartments are located in Kato Paphos, just a 2-minute drive from the beach and 3 minutes from Kings Avenue Mall, allowing residents to enjoy the tranquility of the coast and easy access to urban amenities. A prestigious private school is a 2-minute drive away, as well as th...

| Property Info                                                       |                                 | Plot / Area Info   |                  | Additional info                                             |                                       |
|---------------------------------------------------------------------|---------------------------------|--------------------|------------------|-------------------------------------------------------------|---------------------------------------|
| Covered Area<br>Furnishing<br>Energy Efficiency<br>Air Conditioning | 108<br>Unfurnished<br>N/A<br>No | Parking            | Covered, Yes     | Reference Number<br>Property type<br>Condition<br>Bathrooms | 114242<br>Apartment<br>Brand New<br>2 |
| Amenities                                                           | Location<br>Location: Tombs O   | f the Kings Regior | n: <b>Paphos</b> |                                                             |                                       |