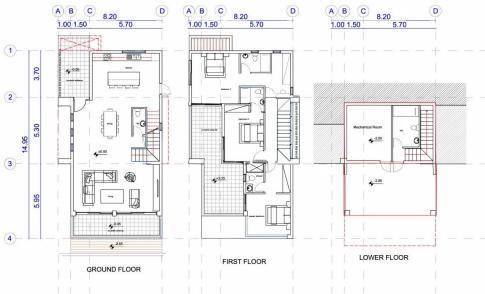

| Property Info     |                | Plot / Area Info |              | Additional info  |                  |
|-------------------|----------------|------------------|--------------|------------------|------------------|
| Covered Area      | 225            |                  | Covered, Yes | Reference Number | 114218           |
| Furnishing        | Furnished      | Parking          |              | Property type    | House            |
| Energy Efficiency | A              |                  |              | Condition        | <b>Brand New</b> |
| Air Conditioning  | All rooms, Yes |                  |              | Bathrooms        | 4                |