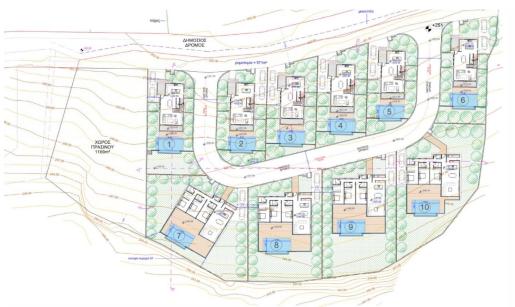

## 3 Bedroom House for Sale in Tala, Paphos District

An exclusive and unique project consisting of four bungalows and six 2-storey houses. The natural landscape offers unobstructed views of the sea of Paphos and Peyia from every house. The villas are located in Tala, an elite suburb of Paphos, just a 4-minute drive from the center of Paphos, the Tala Golf Course and the beach. The modern architectural approach combines the project with the environment and creates spacious and efficient interior spaces. The location is great. The village center is just a 4-minute walk away. If you are looking for an investment or a private residence, this is the perfect choice. The advantages of the project: panoramic sea and mountain views; convenient locat...