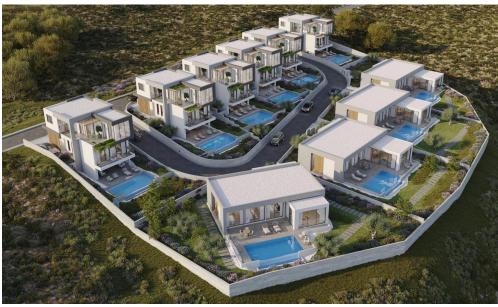

## 3 Bedroom House for Sale in Tala, Paphos District

An exclusive and unique project consisting of four bungalows and six 2-storey houses. The natural landscape offers unobstructed views of the sea of Paphos and Peyia from every house. The villas are located in Tala, an elite suburb of Paphos, just a 4-minute drive from the center of Paphos, the Tala Golf Course and the beach. The modern architectural approach combines the project with the environment and creates spacious and efficient interior spaces. The location is great. The village center is just a 4-minute walk away. If you are looking for an investment or a private residence, this is the perfect choice. The advantages of the project: panoramic sea and mountain views; convenient locat...