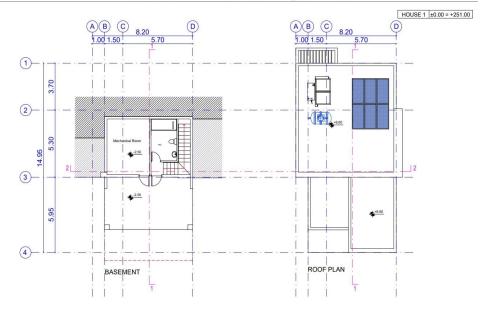

| Property Info     |                | Plot / Area Info |              | Additional info  |                  |
|-------------------|----------------|------------------|--------------|------------------|------------------|
| Covered Area      | 225            |                  | Covered, Yes | Reference Number | 114218           |
| Furnishing        | Furnished      | Parking          |              | Property type    | House            |
| Energy Efficiency | A              |                  |              | Condition        | <b>Brand New</b> |
| Air Conditioning  | All rooms, Yes |                  |              | Bathrooms        | 4                |