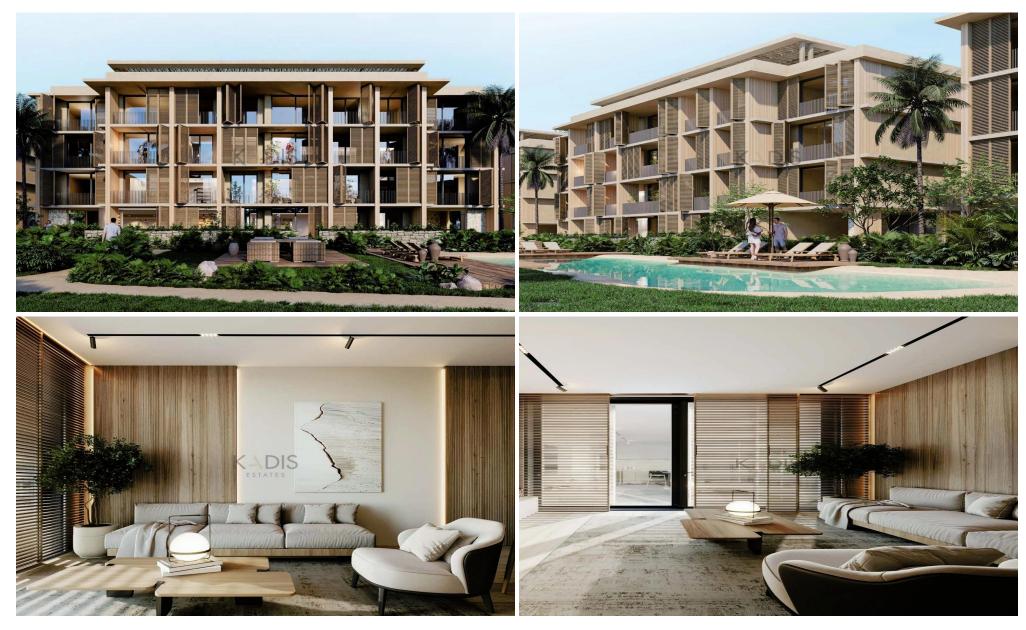

## 1 Bedroom Apartment for Sale in Pyla, Larnaca District

- •1 bedroom
- •1 W/C
- •Internal Area 55.80m2
- •Covered Verandas 11.90m2
- Covered Parking
- •Communal Swimming Pool
- •Gym
- Playground
- •Four-minute drive to the beach

| Property Info |    | Plot / Area Info |                     |  |
|---------------|----|------------------|---------------------|--|
| Covered Area  | 56 | Pool<br>Parking  | Yes<br>Covered, Yes |  |

| Additional info  |                  |
|------------------|------------------|
| Reference Number | 8190             |
| Property type    | Apartment        |
| Condition        | <b>Brand New</b> |
| Bathrooms        | 1                |

Amenities Location

• Gym

Location: Pyla Region: Larnaca
Coordinates: 35.0134077 / 33.6922186

**Price: €188 783 + VAT** 

VAT for this property is €9,439 or €35,869. VAT usually is 19%. If it is your first purchase of property, you can have VAT reduced to 5% for the first 150sq.m. of the property.