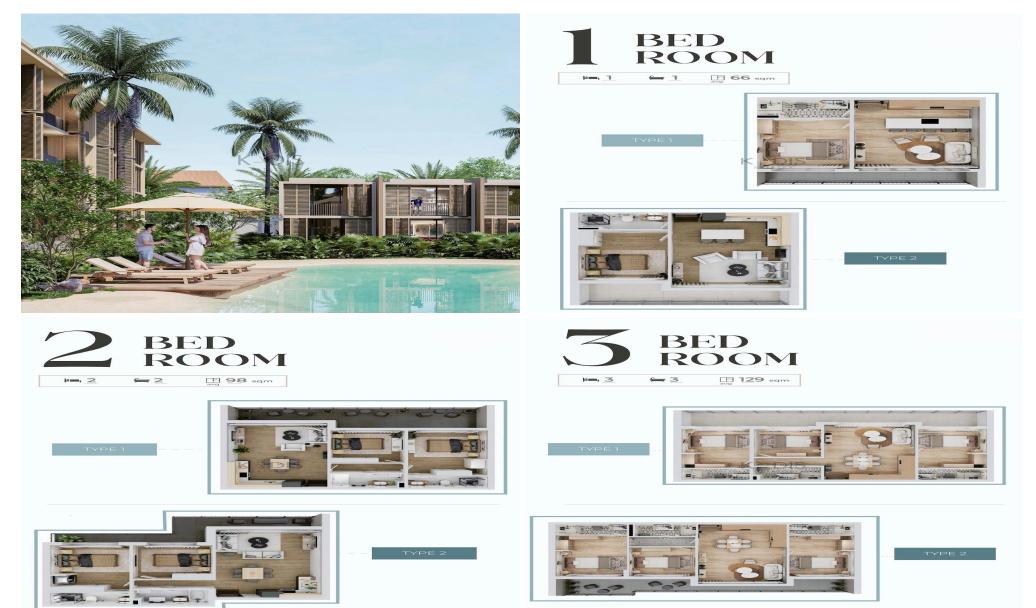

## 1 Bedroom Apartment for Sale in Pyla, Larnaca District

- •1 bedroom
- •1 W/C
- •Internal Area 55.80m2
- •Covered Verandas 11.90m2
- Covered Parking
- •Communal Swimming Pool
- •Gym
- Playground
- •Four-minute drive to the beach

| Property Info |    | Plot / Area Info |                     |  |
|---------------|----|------------------|---------------------|--|
| Covered Area  | 56 | Pool<br>Parking  | Yes<br>Covered, Yes |  |

| Additional info  |                  |
|------------------|------------------|
| Reference Number | 8190             |
| Property type    | Apartment        |
| Condition        | <b>Brand New</b> |
| Bathrooms        | 1                |