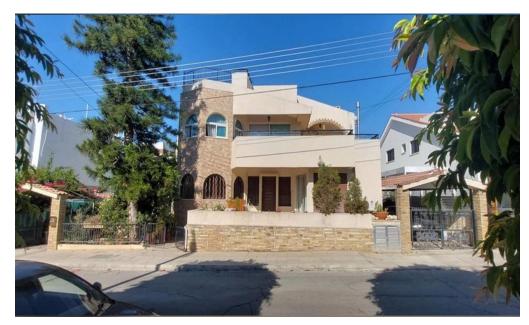

## 6+ Bedroom House for Sale in Germasogeia - Tourist Area, Limassol District

Reference ID: #SA35297Price details: €1,450,000Double 3-bedroom houses in the prime Yermasoyia area, Limassol. Located on a quiet street between Papas and Sklavenitis Columbia. Each home is 250m², set on a 523m² plot. Just 5 minutes to Papas supermarket and an 8-minute walk to the beach. Ideal for families or investors.