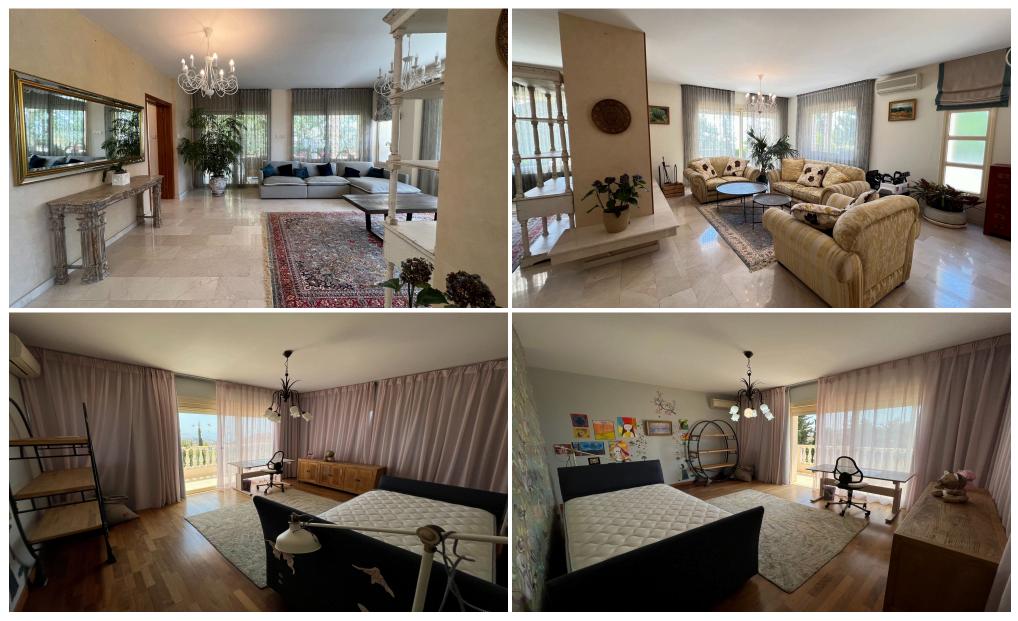

#### 6+ Bedroom House for Sale in Limassol

Location: Prestigious area of Limassol, Agios Tychonas, on a hillside Views: Panoramic views of the mountains, sea, and city **Property** Size:Covered area: 495 sq.m Covered verandas: 90 sq.m Uncovered verandas: 40 sq.m Land: 1293 sq.m Pool size: 10 m x 4 m Garden & Outdoor Features: Large, private garden with irrigation systemPatios and kid's playground2 covered parking spaces and 2 uncovered spaces Floors: 4 (basement, ground floor, first floor, attic) Bedrooms: 5 total (4 en-suite)+ 1 on the attic Basement<...