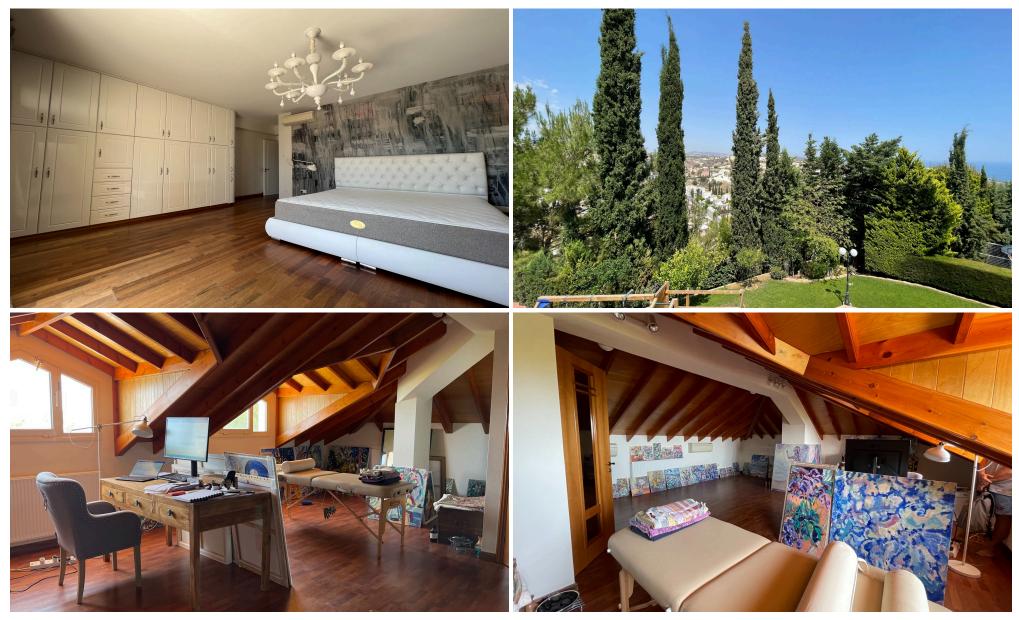

#### 6+ Bedroom House for Sale in Limassol

Location: Prestigious area of Limassol, Agios Tychonas, on a hillside Views: Panoramic views of the mountains, sea, and city **Property** Size:Covered area: 495 sq.m Covered verandas: 90 sq.m Uncovered verandas: 40 sq.m Land: 1293 sq.m Pool size: 10 m x 4 m Garden & Outdoor Features: Large, private garden with irrigation systemPatios and kid's playground2 covered parking spaces and 2 uncovered spaces Floors: 4 (basement, ground floor, first floor, attic) Bedrooms: 5 total (4 en-suite)+ 1 on the attic Basement<...