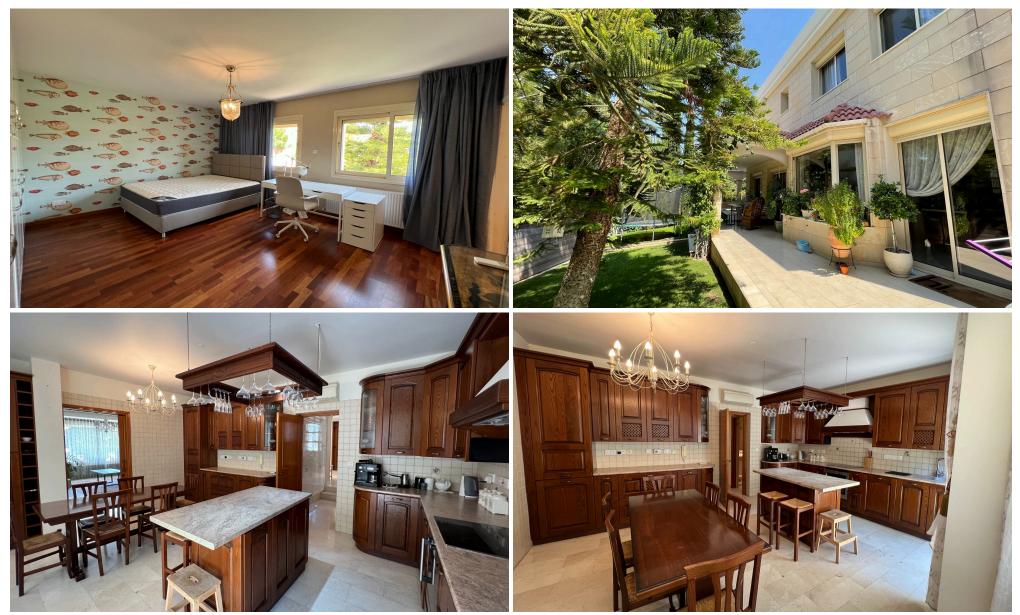

#### 6+ Bedroom House for Sale in Limassol

Location: Prestigious area of Limassol, Agios Tychonas, on a hillside Views: Panoramic views of the mountains, sea, and city **Property** Size:Covered area: 495 sq.m Covered verandas: 90 sq.m Uncovered verandas: 40 sq.m Land: 1293 sq.m Pool size: 10 m x 4 m Garden & Outdoor Features: Large, private garden with irrigation systemPatios and kid's playground2 covered parking spaces and 2 uncovered spaces Floors: 4 (basement, ground floor, first floor, attic) Bedrooms: 5 total (4 en-suite)+ 1 on the attic Basement<...