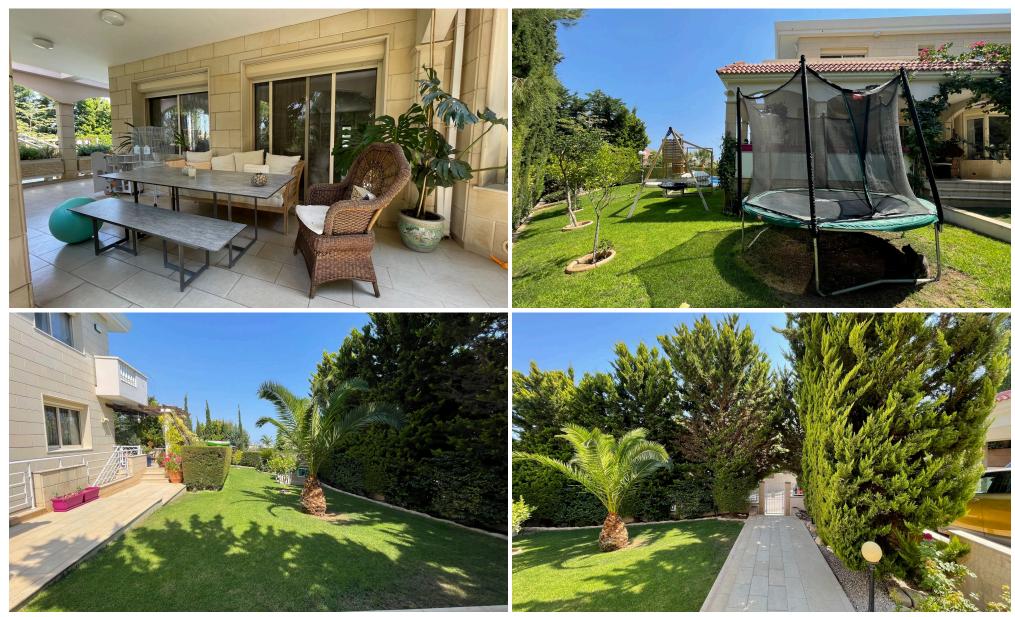

#### 6+ Bedroom House for Sale in Limassol

Location: Prestigious area of Limassol, Agios Tychonas, on a hillside Views: Panoramic views of the mountains, sea, and city **Property** Size:Covered area: 495 sq.m Covered verandas: 90 sq.m Uncovered verandas: 40 sq.m Land: 1293 sq.m Pool size: 10 m x 4 m Garden & Outdoor Features: Large, private garden with irrigation systemPatios and kid's playground2 covered parking spaces and 2 uncovered spaces Floors: 4 (basement, ground floor, first floor, attic) Bedrooms: 5 total (4 en-suite)+ 1 on the attic Basement<...