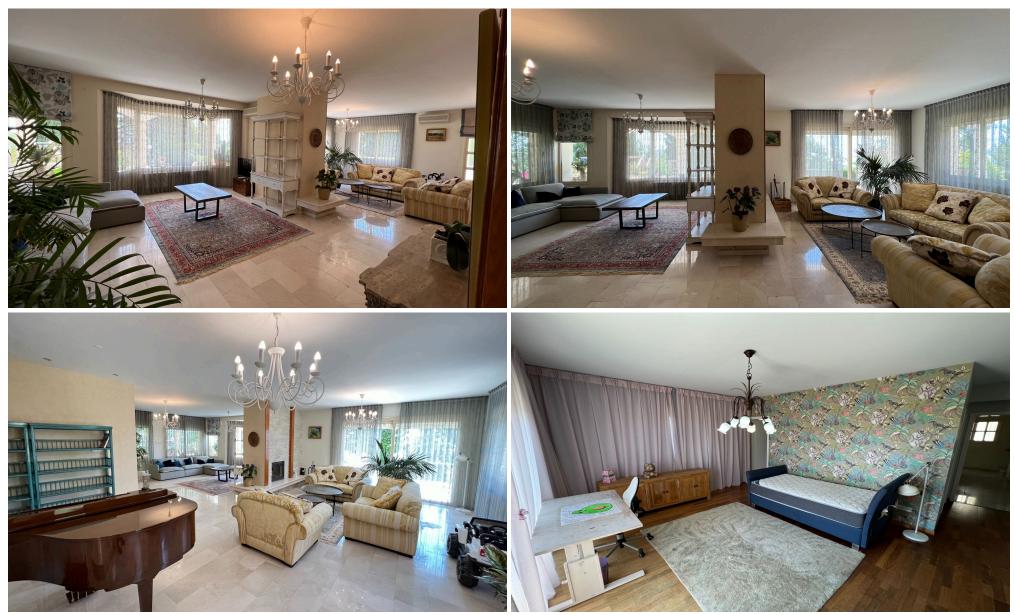

#### 6+ Bedroom House for Sale in Limassol

Location: Prestigious area of Limassol, Agios Tychonas, on a hillside Views: Panoramic views of the mountains, sea, and city **Property** Size:Covered area: 495 sq.m Covered verandas: 90 sq.m Uncovered verandas: 40 sq.m Land: 1293 sq.m Pool size: 10 m x 4 m Garden & Outdoor Features: Large, private garden with irrigation systemPatios and kid's playground2 covered parking spaces and 2 uncovered spaces Floors: 4 (basement, ground floor, first floor, attic) Bedrooms: 5 total (4 en-suite)+ 1 on the attic Basement<...