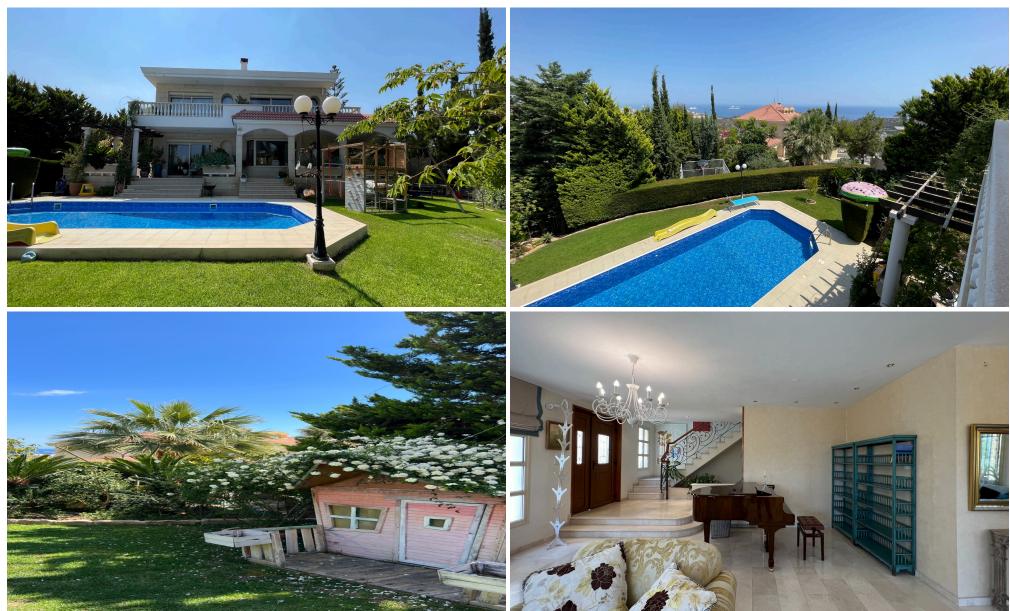

#### 6+ Bedroom House for Sale in Limassol

Location: Prestigious area of Limassol, Agios Tychonas, on a hillside Views: Panoramic views of the mountains, sea, and city **Property** Size:Covered area: 495 sq.m Covered verandas: 90 sq.m Uncovered verandas: 40 sq.m Land: 1293 sq.m Pool size: 10 m x 4 m Garden & Outdoor Features: Large, private garden with irrigation systemPatios and kid's playground2 covered parking spaces and 2 uncovered spaces Floors: 4 (basement, ground floor, first floor, attic) Bedrooms: 5 total (4 en-suite)+ 1 on the attic Basement<...