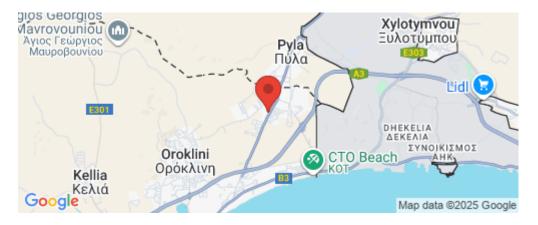

| Property Info                                  |                                          | Plot / Area Info                                                               |                     | Additional info                                             |                                      |  |
|------------------------------------------------|------------------------------------------|--------------------------------------------------------------------------------|---------------------|-------------------------------------------------------------|--------------------------------------|--|
| Covered Area<br>Furnishing<br>Air Conditioning | 81<br>Unfurnished<br>All rooms, Yes      | Pool<br>Parking                                                                | Yes<br>Covered, Yes | Reference Number<br>Property type<br>Condition<br>Bathrooms | 48906<br>Apartment<br>Brand New<br>2 |  |
| Amenities                                      | Location                                 |                                                                                |                     |                                                             |                                      |  |
| • Gym                                          | Location: Pyla<br>Coordinates: 34.996207 | Decation: Pyla Region: Larnaca   bordinates: 34.996207088387 / 33.684488295107 |                     |                                                             |                                      |  |