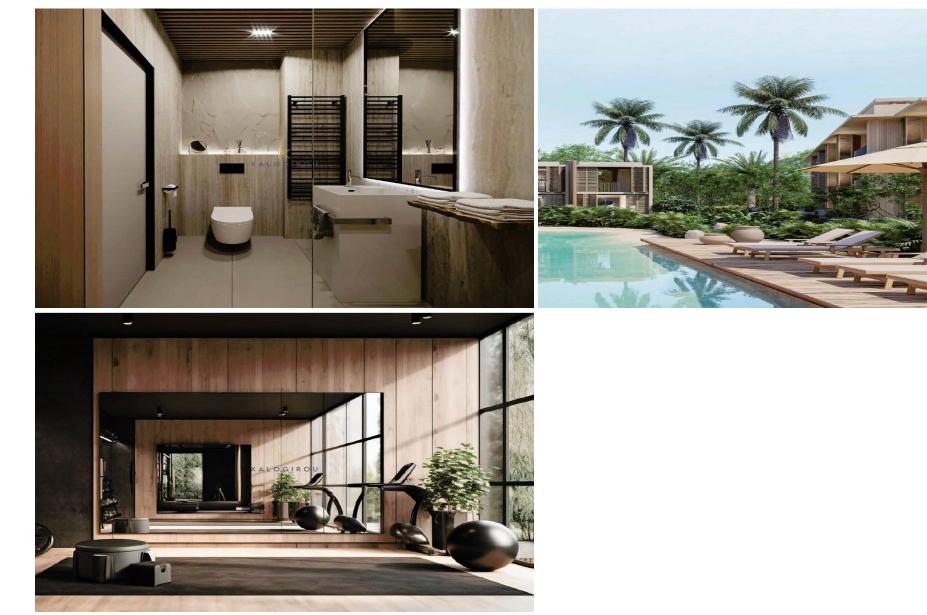

The apartment is situated in a big and luxurious project of six blocks. There are 119 units of 1,2 and 3 bedroom apartments. All of them enjoy various amenities such as communal swimming pool, gardens,...

| Property Info                                  |                                          | Plot / Area Info                                                               |                     | Additional info                                             |                                      |  |
|------------------------------------------------|------------------------------------------|--------------------------------------------------------------------------------|---------------------|-------------------------------------------------------------|--------------------------------------|--|
| Covered Area<br>Furnishing<br>Air Conditioning | 81<br>Unfurnished<br>All rooms, Yes      | Pool<br>Parking                                                                | Yes<br>Covered, Yes | Reference Number<br>Property type<br>Condition<br>Bathrooms | 48906<br>Apartment<br>Brand New<br>2 |  |
| Amenities                                      | Location                                 |                                                                                |                     |                                                             |                                      |  |
| • Gym                                          | Location: Pyla<br>Coordinates: 34.996207 | Decation: Pyla Region: Larnaca   bordinates: 34.996207088387 / 33.684488295107 |                     |                                                             |                                      |  |