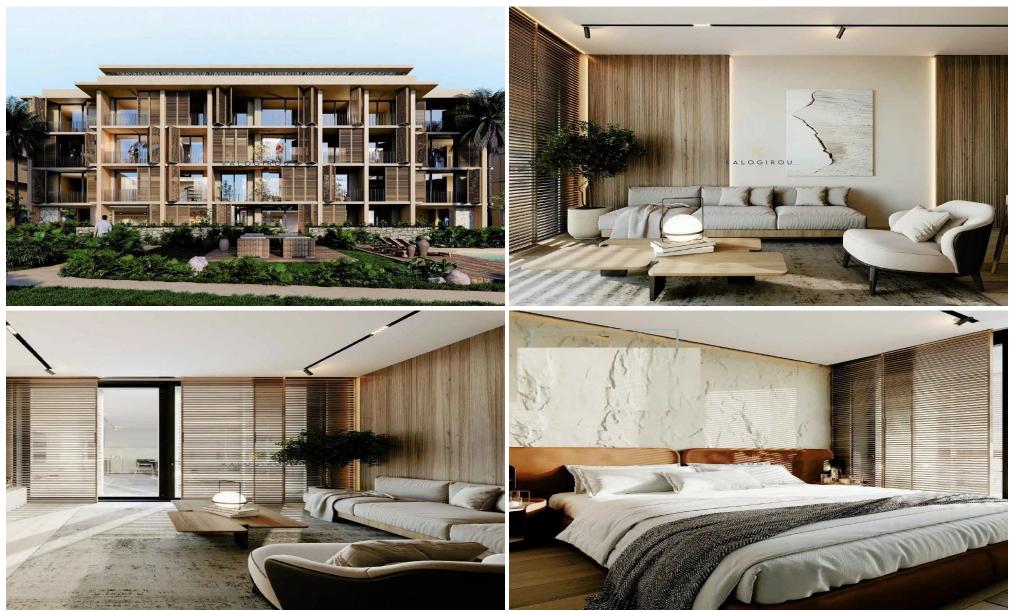

Apartment for sale in Larnaca, Pyla area. The property is a second floor apartment which consists of open plan kitchen, living room, dining area, a main bath, 2 bedrooms, one en-suite shower and covered veranda.

The apartment is situated in a big and luxurious project of six blocks. There are 119 units of 1,2 and 3 bedroom apartments. All of them enjoy various amenities such as communal swimming pool, gardens,...