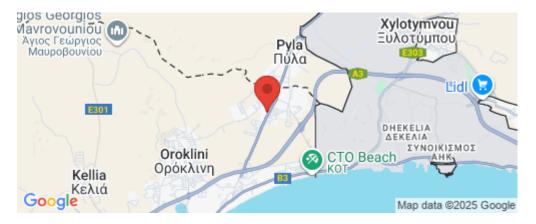

The apartment is situated in a big and luxurious project of six blocks. There are 119 units of 1,2 and 3 bedroom apartments. All of them enjoy various amenities such as com...

| Property Info                                  |                                          | Plot / Area Info                                                               | )                   | Additional info                                             |                                      |  |  |
|------------------------------------------------|------------------------------------------|--------------------------------------------------------------------------------|---------------------|-------------------------------------------------------------|--------------------------------------|--|--|
| Covered Area<br>Furnishing<br>Air Conditioning | 56<br>Unfurnished<br>All rooms, Yes      | Pool<br>Parking                                                                | Yes<br>Covered, Yes | Reference Number<br>Property type<br>Condition<br>Bathrooms | 48922<br>Apartment<br>Brand New<br>1 |  |  |
| Amenities                                      | Location                                 |                                                                                |                     |                                                             |                                      |  |  |
| • Gym                                          | Location: Pyla<br>Coordinates: 34.996207 | ocation: Pyla Region: Larnaca<br>oordinates: 34.996207088387 / 33.684488295107 |                     |                                                             |                                      |  |  |