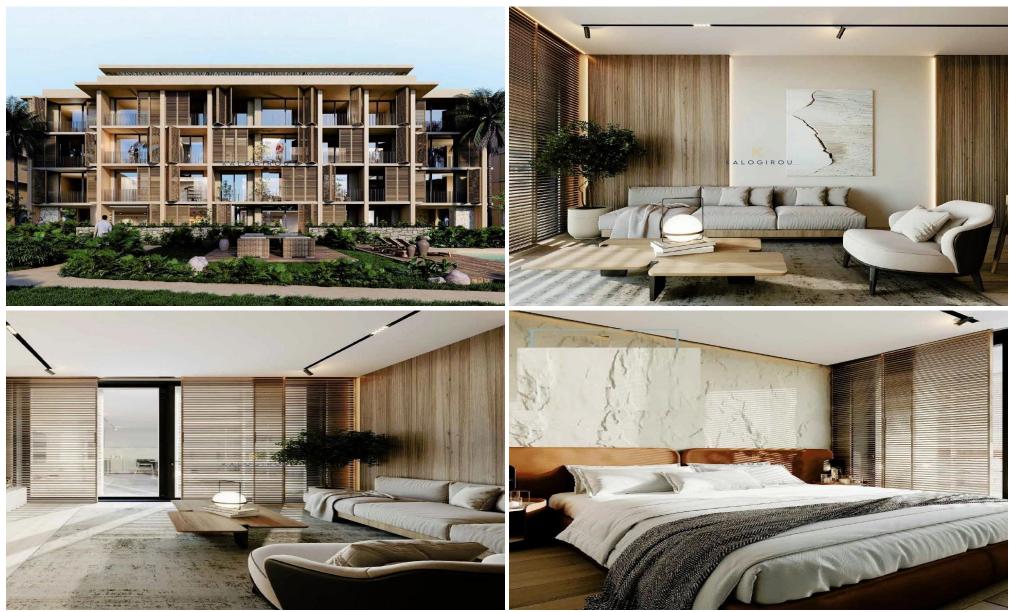

Top Floor Apartment for sale in Larnaca, Pyla area. The apartment is on the third floor, consists of open plan kitchen, living room, dining area, a shower, wc, 1 bedroom, covered veranda and a roof garden. The apartment enjoys garden view.

The apartment is situated in a big and luxurious project of six blocks. There are 119 units of 1,2 and 3 bedroom apartments. All of them enjoy various amenities such as com...

| Property Info                                  |                                          | Plot / Area Info                                                               | )                   | Additional info                                             |                                      |  |  |
|------------------------------------------------|------------------------------------------|--------------------------------------------------------------------------------|---------------------|-------------------------------------------------------------|--------------------------------------|--|--|
| Covered Area<br>Furnishing<br>Air Conditioning | 56<br>Unfurnished<br>All rooms, Yes      | Pool<br>Parking                                                                | Yes<br>Covered, Yes | Reference Number<br>Property type<br>Condition<br>Bathrooms | 48922<br>Apartment<br>Brand New<br>1 |  |  |
| Amenities                                      | Location                                 |                                                                                |                     |                                                             |                                      |  |  |
| • Gym                                          | Location: Pyla<br>Coordinates: 34.996207 | ocation: Pyla Region: Larnaca<br>oordinates: 34.996207088387 / 33.684488295107 |                     |                                                             |                                      |  |  |