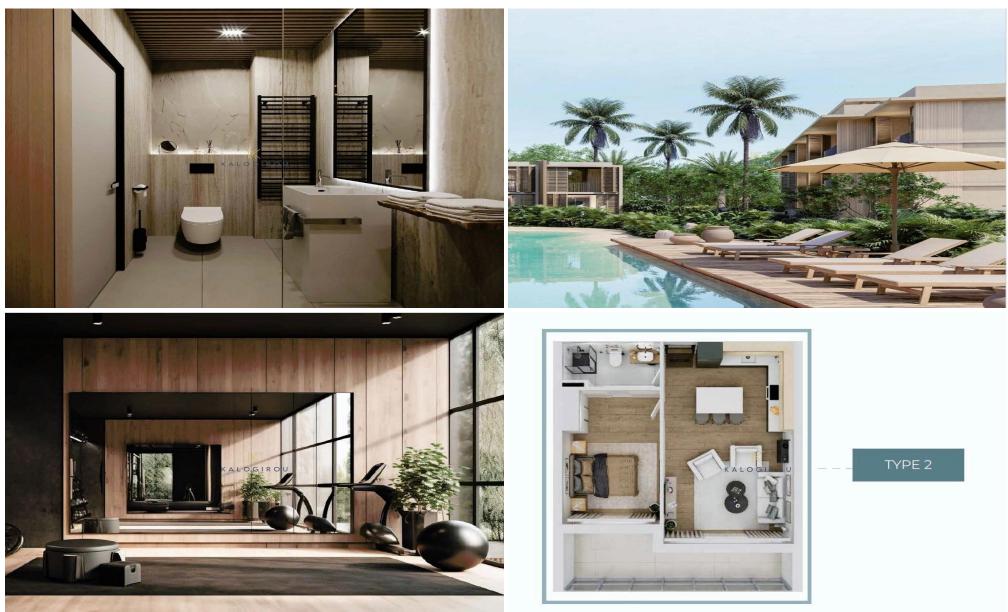

Top Floor Apartment for sale in Larnaca, Pyla area. The apartment is on the third floor, consists of open plan kitchen, living room, dining area, a shower, wc, 1 bedroom, covered veranda and a roof garden. The apartment enjoys garden view.

The apartment is situated in a big and luxurious project of six blocks. There are 119 units of 1,2 and 3 bedroom apartments. All of them enjoy various amenities such as com...

| Property Info                                  |                                          | Plot / Area Info                                                               | )                   | Additional info                                             |                                      |  |  |
|------------------------------------------------|------------------------------------------|--------------------------------------------------------------------------------|---------------------|-------------------------------------------------------------|--------------------------------------|--|--|
| Covered Area<br>Furnishing<br>Air Conditioning | 56<br>Unfurnished<br>All rooms, Yes      | Pool<br>Parking                                                                | Yes<br>Covered, Yes | Reference Number<br>Property type<br>Condition<br>Bathrooms | 48922<br>Apartment<br>Brand New<br>1 |  |  |
| Amenities                                      | Location                                 |                                                                                |                     |                                                             |                                      |  |  |
| • Gym                                          | Location: Pyla<br>Coordinates: 34.996207 | ocation: Pyla Region: Larnaca<br>oordinates: 34.996207088387 / 33.684488295107 |                     |                                                             |                                      |  |  |