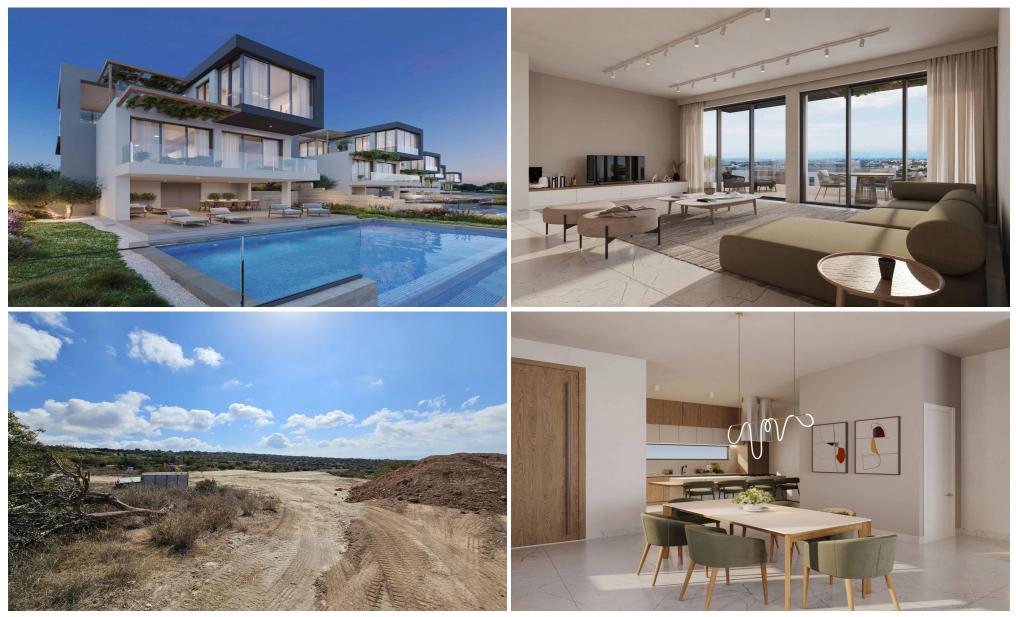

## **3** Bedroom House for Sale in Tala, Paphos District

An exclusive and unique project consisting of four bungalows and six 2-storey houses. The natural landscape offers unobstructed views of the sea of Paphos and Peyia from every house. The villas are located in Tala, an elite suburb of Paphos, just a 4-minute drive from the center of Paphos, the Tala Golf Course and the beach. The modern architectural approach combines the project with the environment and creates spacious and efficient interior spaces. The location is great. The village center is just a 4-minute walk away. If you are looking for an investment or a private residence, this is the perfect choice. The advantages of the project: panoramic sea and mountain views; convenient locat...