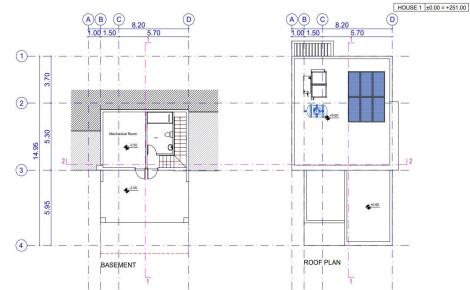

## **3** Bedroom House for Sale in Tala, Paphos District

An exclusive and unique project consisting of four bungalows and six 2-storey houses. The natural landscape offers unobstructed views of the sea of Paphos and Peyia from every house. The villas are located in Tala, an elite suburb of Paphos, just a 4-minute drive from the center of Paphos, the Tala Golf Course and the beach. The modern architectural approach combines the project with the environment and creates spacious and efficient interior spaces. The location is great. The village center is just a 4-minute walk away. If you are looking for an investment or a private residence, this is the perfect choice. The advantages of the project: panoramic sea and mountain views; convenient locat...

| Property Info                                                       |                                         | Plot / Area l           | nfo          | Additional info                                             |                                   |
|---------------------------------------------------------------------|-----------------------------------------|-------------------------|--------------|-------------------------------------------------------------|-----------------------------------|
| Covered Area<br>Furnishing<br>Energy Efficiency<br>Air Conditioning | 191<br>Furnished<br>A<br>All rooms, Yes | Parking                 | Covered, Yes | Reference Number<br>Property type<br>Condition<br>Bathrooms | 114220<br>House<br>Brand New<br>4 |
| Amenities                                                           | Location<br>Location: Ta                | la Region: <b>Papho</b> | S            |                                                             |                                   |