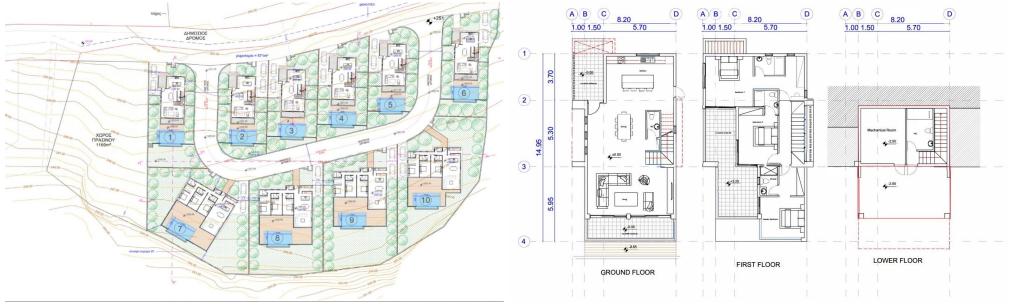

## **3** Bedroom House for Sale in Tala, Paphos District

An exclusive and unique project consisting of four bungalows and six 2-storey houses. The natural landscape offers unobstructed views of the sea of Paphos and Peyia from every house. The villas are located in Tala, an elite suburb of Paphos, just a 4-minute drive from the center of Paphos, the Tala Golf Course and the beach. The modern architectural approach combines the project with the environment and creates spacious and efficient interior spaces. The location is great. The village center is just a 4-minute walk away. If you are looking for an investment or a private residence, this is the perfect choice. The advantages of the project: panoramic sea and mountain views; convenient locat...

| Property Info                                                       |                                         | Plot / Area l           | nfo          | Additional info                                             |                                   |
|---------------------------------------------------------------------|-----------------------------------------|-------------------------|--------------|-------------------------------------------------------------|-----------------------------------|
| Covered Area<br>Furnishing<br>Energy Efficiency<br>Air Conditioning | 191<br>Furnished<br>A<br>All rooms, Yes | Parking                 | Covered, Yes | Reference Number<br>Property type<br>Condition<br>Bathrooms | 114220<br>House<br>Brand New<br>4 |
| Amenities                                                           | Location<br>Location: Ta                | la Region: <b>Papho</b> | S            |                                                             |                                   |