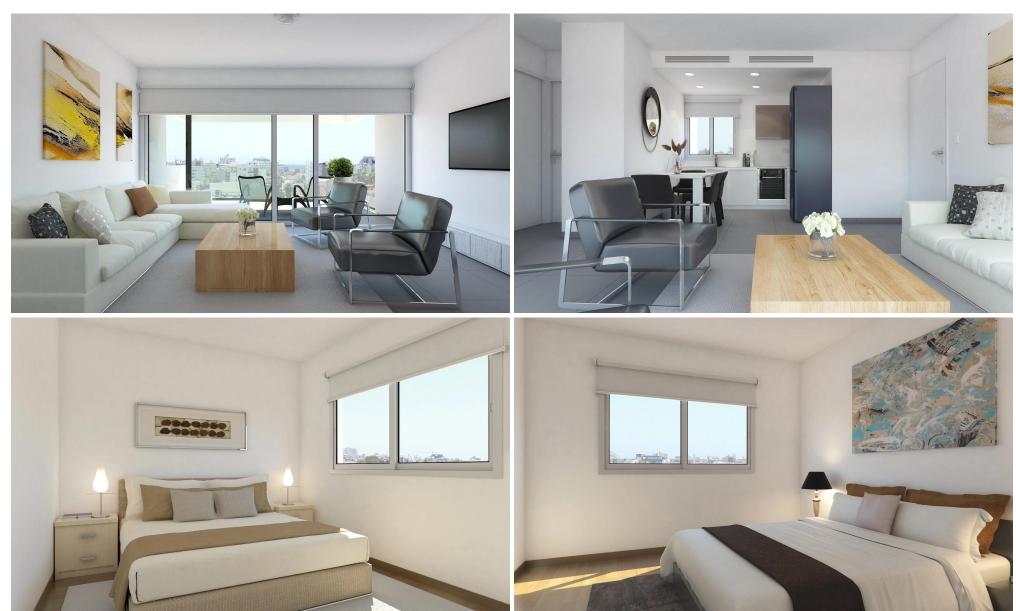

## 2 Bedroom Apartment for Sale in Limassol - Omonoia

Reference ID: #SA35312Price details: €340,000This 1-bedroom apartment, housed in a group of blocks, is one of the most promising locations in Limassol. In a quiet neighborhood, 4km from the nearest organized sandy beach and 2km away from the city's Mall. Everyday amenities from restaurants and shops, banks to supermarkets are less than 2km from the property. Easy access to the motorway, adds additional value to the apartment. The space optimized layout has a very generous feel, with an open-plan kitchen and living area, and the balcony for relaxation. Having a hallway that leads to the bedroom and bathroom, provides more privacy to the residents of the apartment. The combination of the ...