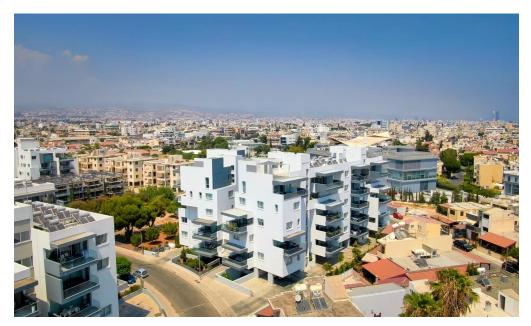

## 1 Bedroom Apartment for Sale in Limassol - Omonoia

Reference ID: #SA35311Price details: €238,000This 1-bedroom apartment, housed in a group of blocks, is one of the most promising locations in Limassol. In a quiet neighborhood, 4km from the nearest organized sandy beach and 2km away from the city's Mall. Everyday amenities from restaurants and shops, banks to supermarkets are less than 2km from the property. Easy access to the motorway, adds additional value to the apartment. The space optimized layout has a very generous feel, with an open-plan kitchen and living area, and the balcony for relaxation. Having a hallway that leads to the bedroom and bathroom, provides more privacy to the residents of the apartment. The combination of the ...