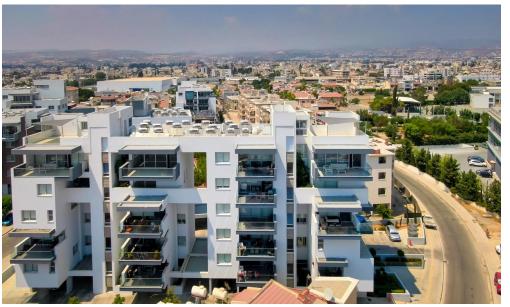

## 1 Bedroom Apartment for Sale in Limassol - Omonoia

Reference ID: #SA35311Price details: €238,000This 1-bedroom apartment, housed in a group of blocks, is one of the most promising locations in Limassol. In a quiet neighborhood, 4km from the nearest organized sandy beach and 2km away from the city's Mall. Everyday amenities from restaurants and shops, banks to supermarkets are less than 2km from the property. Easy access to the motorway, adds additional value to the apartment. The space optimized layout has a very generous feel, with an open-plan kitchen and living area, and the balcony for relaxation. Having a hallway that leads to the bedroom and bathroom, provides more privacy to the residents of the apartment. The combination of the ...

Property Info Plot / Area Info

Covered Area **62** Floor Number **1** 

**Amenities Location** 

**Location:** Limassol - Omonoia Region: **Limassol** 

Coordinates: **34.671744760225** / **33.004984372407** 