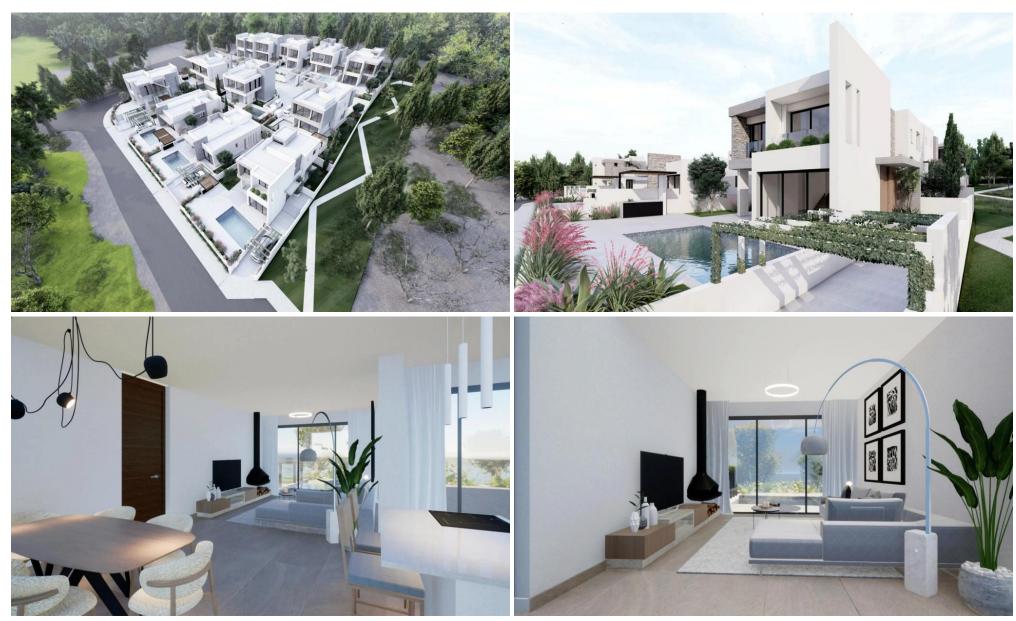

## 4 Bedroom House for Sale in Kissonerga, Paphos District

Situated in the charming village of Kissonerga, Pafos, this residential project benefits from a serene environment while being conveniently close to essential amenities and services. The location offers easy access to schools, shops, recreational venues, and the sea, ensuring a well-rounded lifestyle.

The development features a variety of property types, including bungalows, 3- and 4-bedroom villas. Each residence is thoughtfully designed to provide modern comforts and functionality, characterized by sleek lines and contemporary architecture that meets the highest standards.

Residents will enjoy numerous facilities designed to enhance their living experience. Solar panels ensu...

| Property Info |     | Plot / Area Info |     | Additional info   |        |
|---------------|-----|------------------|-----|-------------------|--------|
|               |     | Plot area        | 377 | Reference Number  | p24803 |
| Carranal Arra | 205 |                  |     | Property type     | House  |
| Covered Area  | 205 |                  |     | Construction Year | 2025   |
|               |     |                  |     | Bathrooms         | 4      |