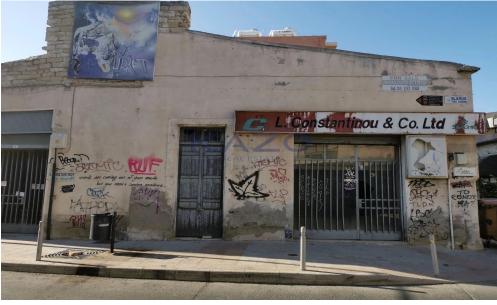

## 64m<sup>2</sup> Building for Sale in Limassol District

The building is located at the junction of Eleftherias and Irini streets in the city's historic center.

It is listed as a listed building and falls under the category of buildings that can receive a government grant for maintenance and restoration as long as the relevant legislation governing listed buildings is observed.