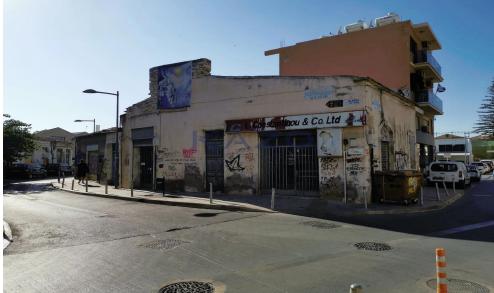

## 64m<sup>2</sup> Building for Sale in Limassol District

The building is located at the junction of Eleftherias and Irini streets in the city's historic center.

It is listed as a listed building and falls under the category of buildings that can receive a government grant for maintenance and restoration as long as the relevant legislation governing listed buildings is observed.

- Town Planning Zone: Πα8α (Core and Continuous Construction Area)
- Building density: 140%
- Coverage Rate: 70%
- Maximum recommended Height: 8.30m.
- Maximum number of Floors: 2

| Property Info |    | Plot / Area Info |    | Additional info  |           |
|---------------|----|------------------|----|------------------|-----------|
|               |    |                  |    | Reference Number | 24215     |
| Covered Area  | 64 | Plot area        | 61 | Property type    | Building  |
|               |    |                  |    | Condition        | Pre-Owned |