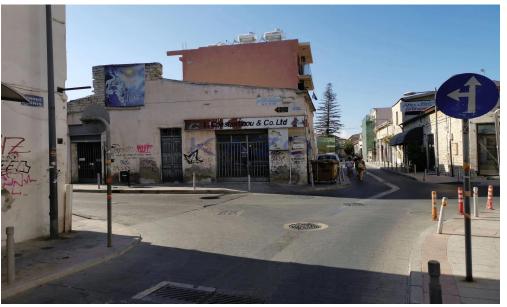

## 64m<sup>2</sup> Building for Sale in Limassol District

The building is located at the junction of Eleftherias and Irini streets in the city's historic center.

It is listed as a listed building and falls under the category of buildings that can receive a government grant for maintenance and restoration as long as the relevant legislation governing listed buildings is observed.