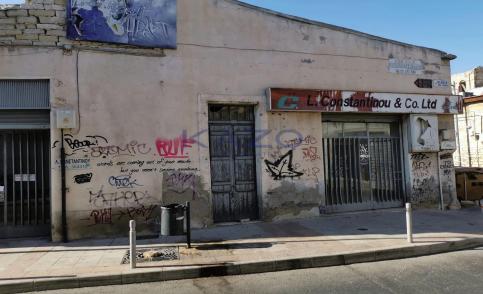

## 64m<sup>2</sup> Building for Sale in Limassol District

The building is located at the junction of Eleftherias and Irini streets in the city's historic center.

It is listed as a listed building and falls under the category of buildings that can receive a government grant for maintenance and restoration as long as the relevant legislation governing listed buildings is observed.