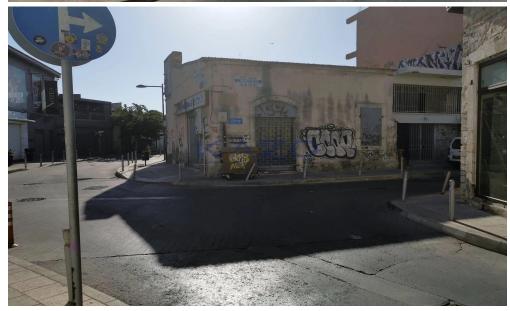

## 64m<sup>2</sup> Building for Sale in Limassol District

The building is located at the junction of Eleftherias and Irini streets in the city's historic center.

It is listed as a listed building and falls under the category of buildings that can receive a government grant for maintenance and restoration as long as the relevant legislation governing listed buildings is observed.

- Town Planning Zone: Πα8α (Core and Continuous Construction Area)
- Building density: 140%
- Coverage Rate: 70%
- Maximum recommended Height: 8.30m.
- Maximum number of Floors: 2

| Property Info |    | Plot / Area Info |    | Additional info  |           |
|---------------|----|------------------|----|------------------|-----------|
|               |    |                  |    | Reference Number | 24215     |
| Covered Area  | 64 | Plot area        | 61 | Property type    | Building  |
|               |    |                  |    | Condition        | Pre-Owned |