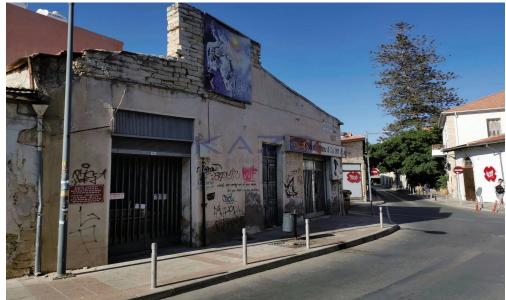

## 64m<sup>2</sup> Building for Sale in Limassol District

The building is located at the junction of Eleftherias and Irini streets in the city's historic center.

It is listed as a listed building and falls under the category of buildings that can receive a government grant for maintenance and restoration as long as the relevant legislation governing listed buildings is observed.

- Town Planning Zone: Πα8α (Core and Continuous Construction Area)
- Building density: 140%
- Coverage Rate: 70%
- Maximum recommended Height: 8.30m.
- Maximum number of Floors: 2

| Property Info |    | Plot / Area Info |    | Additional info  |           |
|---------------|----|------------------|----|------------------|-----------|
|               |    |                  |    | Reference Number | 24215     |
| Covered Area  | 64 | Plot area        | 61 | Property type    | Building  |
|               |    |                  |    | Condition        | Pre-Owned |