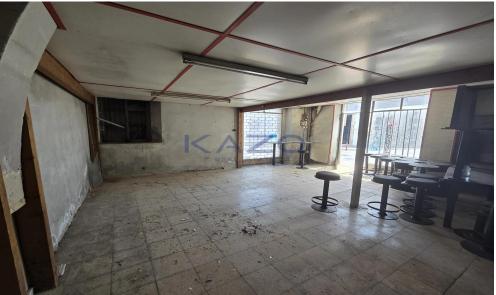

## 64m<sup>2</sup> Building for Sale in Limassol District

The building is located at the junction of Eleftherias and Irini streets in the city's historic center.

It is listed as a listed building and falls under the category of buildings that can receive a government grant for maintenance and restoration as long as the relevant legislation governing listed buildings is observed.

- Town Planning Zone: Πα8α (Core and Continuous Construction Area)
- Building density: 140%
- Coverage Rate: 70%
- Maximum recommended Height: 8.30m.
- Maximum number of Floors: 2

| Property Info |    | Plot / Area Info |    | Additional info  |           |
|---------------|----|------------------|----|------------------|-----------|
|               |    |                  |    | Reference Number | 24215     |
| Covered Area  | 64 | Plot area        | 61 | Property type    | Building  |
|               |    |                  |    | Condition        | Pre-Owned |