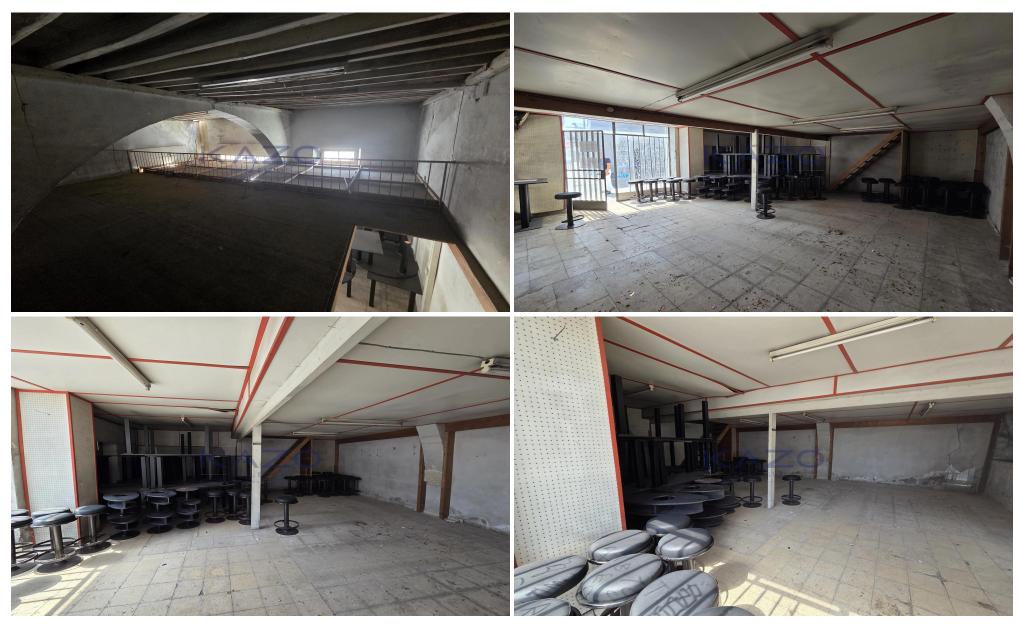

## 64m<sup>2</sup> Building for Sale in Limassol District

The building is located at the junction of Eleftherias and Irini streets in the city's historic center.

It is listed as a listed building and falls under the category of buildings that can receive a government grant for maintenance and restoration as long as the relevant legislation governing listed buildings is observed.

- Town Planning Zone: Πα8α (Core and Continuous Construction Area)
- Building density: 140%
- Coverage Rate: 70%
- Maximum recommended Height: 8.30m.
- Maximum number of Floors: 2

| Property Info |    | Plot / Area Info |    | Additional info  |           |
|---------------|----|------------------|----|------------------|-----------|
|               |    |                  |    | Reference Number | 24215     |
| Covered Area  | 64 | Plot area        | 61 | Property type    | Building  |
|               |    |                  |    | Condition        | Pre-Owned |