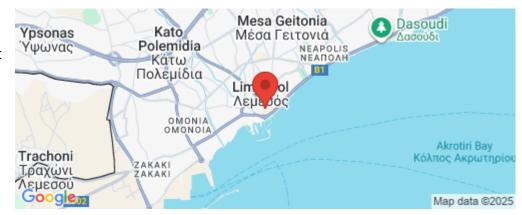

## 64m<sup>2</sup> Building for Sale in Limassol District

The building is located at the junction of Eleftherias and Irini streets in the city's historic center.

It is listed as a listed building and falls under the category of buildings that can receive a government grant for maintenance and restoration as long as the relevant legislation governing listed buildings is observed.

- Town Planning Zone: Πα8α (Core and Continuous Construction Area)
- Building density: 140%
- Coverage Rate: 70%
- Maximum recommended Height: 8.30m.
- Maximum number of Floors: 2

| Property Info |    | Plot / Area Info |    | Additional info  |           |
|---------------|----|------------------|----|------------------|-----------|
|               |    |                  |    | Reference Number | 24215     |
| Covered Area  | 64 | Plot area        | 61 | Property type    | Building  |
|               |    |                  |    | Condition        | Pre-Owned |