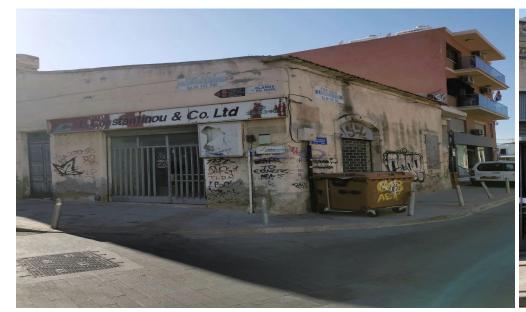

## 64m<sup>2</sup> Building for Sale in Limassol District

The building is located at the junction of Eleftherias and Irini streets in the city's historic center.

It is listed as a listed building and falls under the category of buildings that can receive a government grant for maintenance and restoration as long as the relevant legislation governing listed buildings is observed.