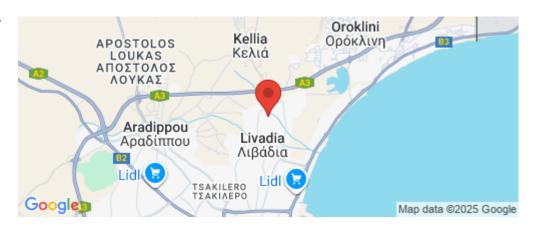

#### **Amenities** Location

**Location:** Livadia Larnakas Region: Larnaca

Coordinates: 34.957002399724 / 33.629467569219

Price: €239 000 + VAT

VAT for this property is €11,950 or €45,410. VAT usually is 19%. If it is your first purchase of property, you can have VAT reduced to 5% for the first 150sq.m. of the property.