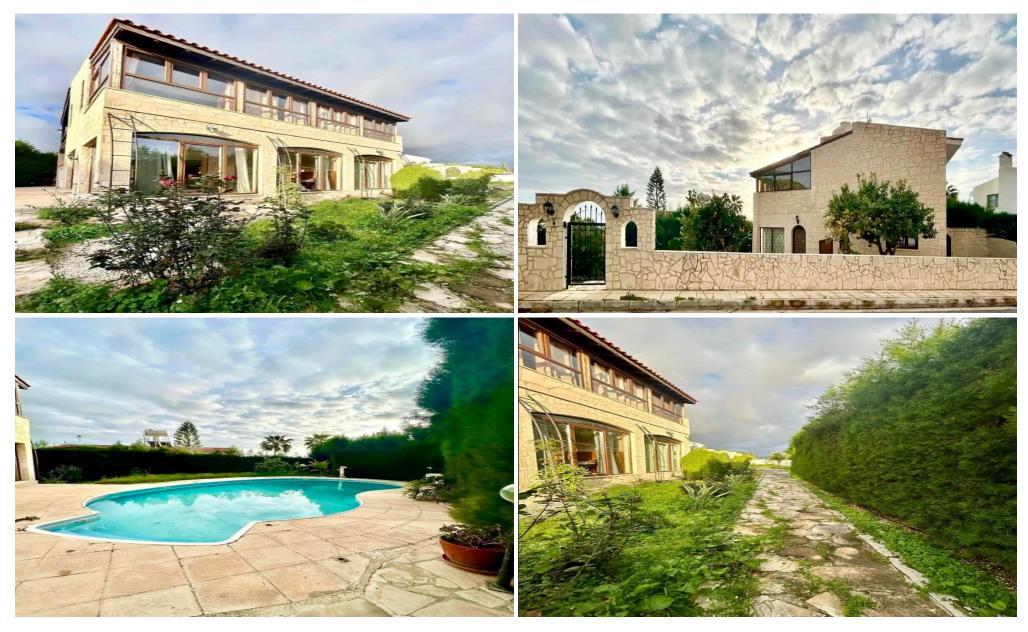

## 2 Bedroom House for Sale in Pegeia, Paphos District

A detached two-storey villa at the complex 'Aristo Coral Bay Village 4', which is a residential complex in Pegeia.

The property is situated approximately 280 meters north from the famous Coral Bay beach.

The property was constructed circa 1998, and was fully renovated. The villa has a ceramic tile floor, double glazed windows, air conditioning split-units, two fireplaces, ceiling ...

Property Info Plot / Area Info Additional info