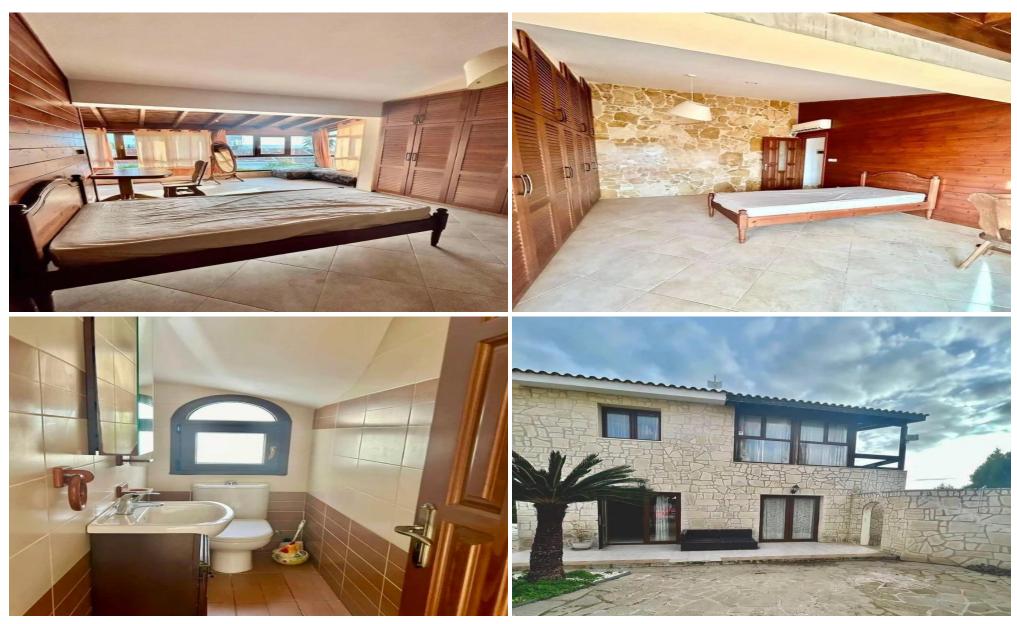

The property consists of a ground floor and a first floor as follows:

Ground floor:

Living-dining room, kitchen and a guest toilet.

1st floor:

Two bedrooms, with the master bedroom having en-suite facilities, an office, and an additional bathroom with toilet.

The property was constructed circa 1998, and was fully renovated. The villa has a ceramic tile floor, double glazed windows, air conditioning split-units, two fireplaces, ceiling ...

Property Info Plot / Area Info Additional info