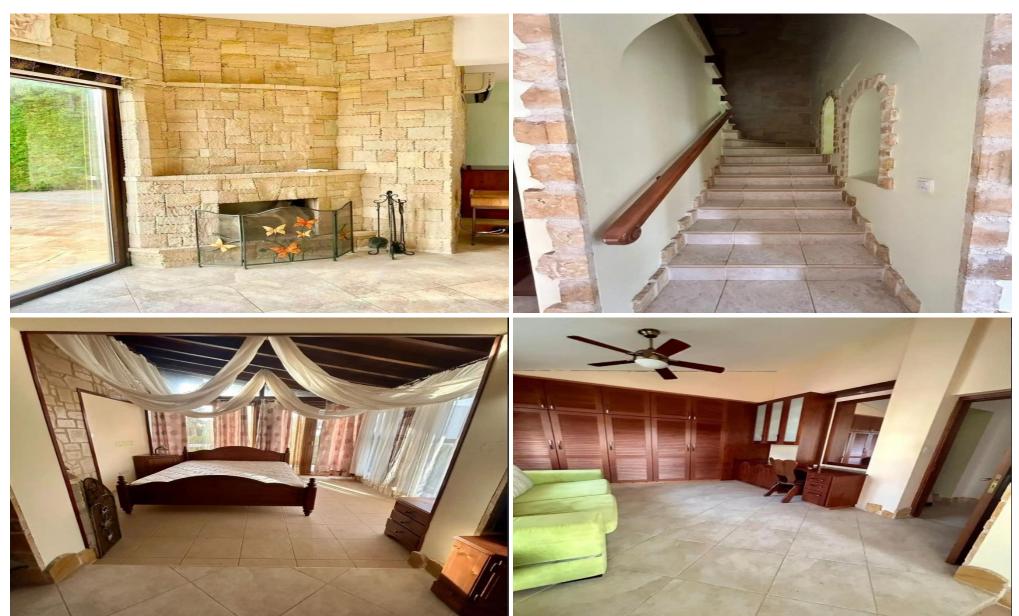

The property consists of a ground floor and a first floor as follows:

Ground floor:

Living-dining room, kitchen and a guest toilet.

1st floor:

Two bedrooms, with the master bedroom having en-suite facilities, an office, and an additional bathroom with toilet.

The property was constructed circa 1998, and was fully renovated. The villa has a ceramic tile floor, double glazed windows, air conditioning split-units, two fireplaces, ceiling ...

Property Info Plot / Area Info Additional info