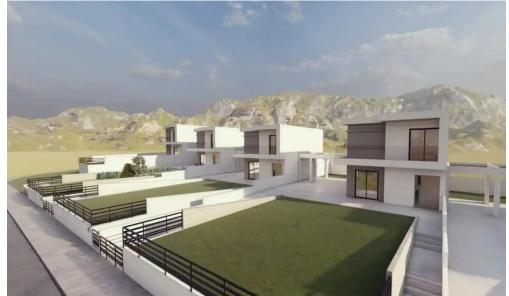

## 3,484m<sup>2</sup> Plot for Sale in Moni, Limassol District

land 3500sq with

planning/building permit coming soon for 6 houses at Moni with approx 155sqm living and 430sqm land

Price as stated or exchange for property and cash