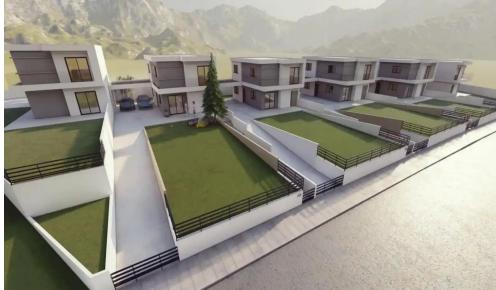

## 3,484m<sup>2</sup> Plot for Sale in Moni, Limassol District

land 3500sq with

planning/building permit coming soon for 6 houses at Moni with approx 155sqm living and 430sqm land

Price as stated or exchange for property and cash