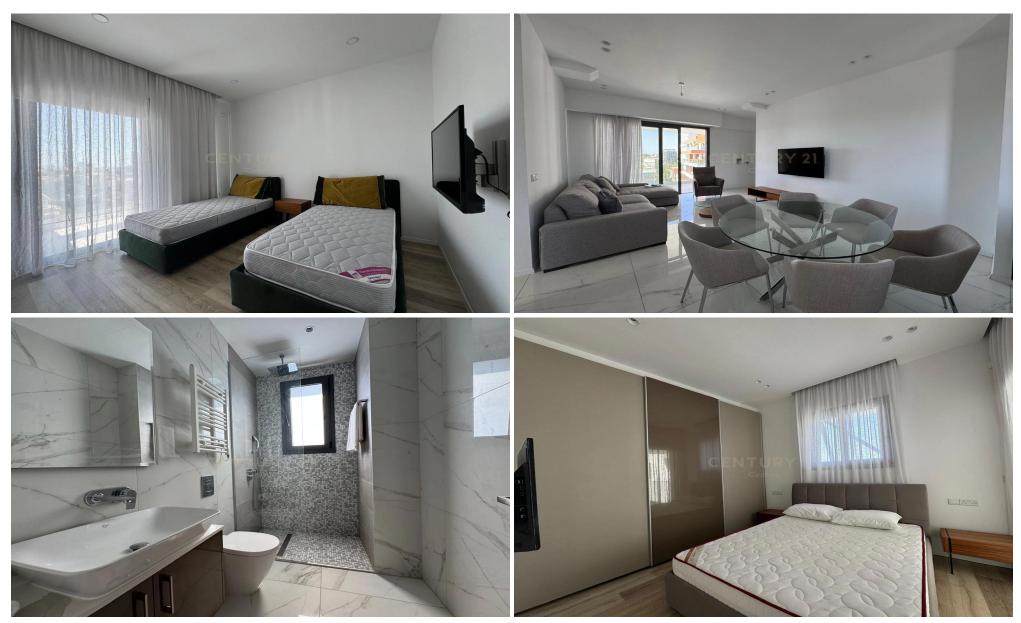

## 2 Bedroom Apartment for Sale in Germasogeia, Limassol District

2 bedroom luxurious apartment located in the prestigious area of Potamos Germasogeia. The project consists of 2 blocks of 29 luxury housing units and 2 villas. Block 2 has 10 spacious apartments on 5 floors and penthouses with their own separate roof garden and rooftop Jacuzzi. All apartment are designed to have panoramic views of the beautiful gardens and pool. The ground floor consists of a lobby area, landscaped gardens, pool, and gym. It is located in a quiet residential area, close to all necessary amenities, walking distance to the beach, and with easy access to the highway.

| Property Info     |     | Plot / Area Info |     | Additional info  |                  |
|-------------------|-----|------------------|-----|------------------|------------------|
| Covered Area      | 107 |                  |     | Reference Number | 1227435          |
| Floor Number      | 4   | Parking          | Yes | Property type    | <b>Apartment</b> |
| Energy Efficiency | Α   |                  |     | Bathrooms        | 2                |