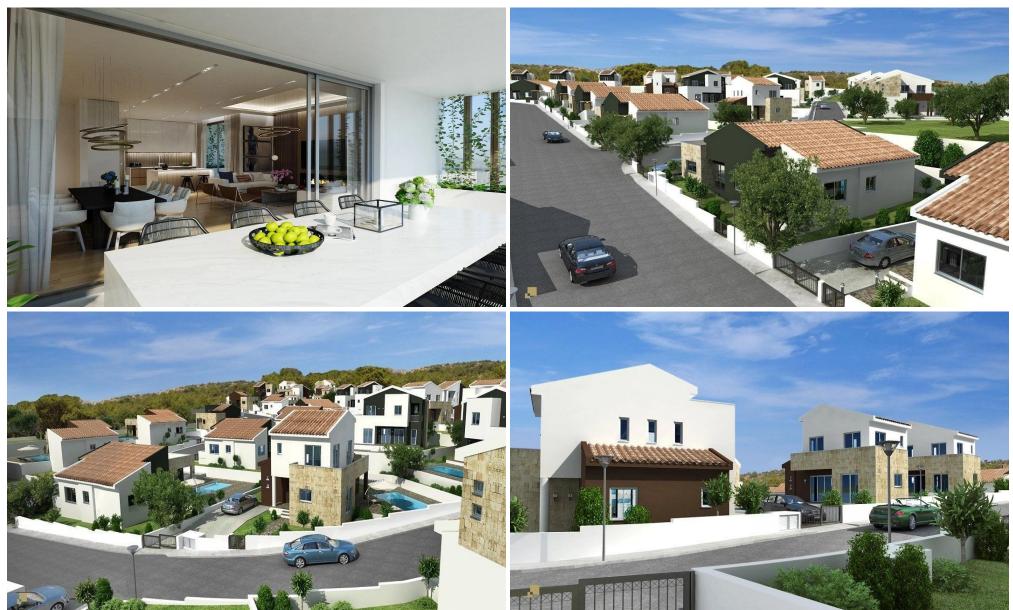

### 2 Bedroom House for Sale in Pissouri, Limassol District

A new complex of houses is located in the village Pissouri. A stunning natural beauty of location, close to offices, banks, small shops, restaurants and bars. Key Features

Covered or uncovered parking Swimming pool A/C provision Heating provision Provision for alarm system Mature garden BBQ area Guest toilet Bathroom in master bedroom Electric gate Quiet location surrounded by pine trees Energy class A

AVAILABILITY Bungalow

Internal area 95 sq.m. Covered verandas 19 sq.m.

Completion date: Q4 2025

**Property Info** 

Plot / Area Info

**Additional info** 

| INDE)                         |            |           |              |                              | www.index.cy - All Cyprus Real Estate |  |
|-------------------------------|------------|-----------|--------------|------------------------------|---------------------------------------|--|
|                               | -          | Plot area | 531          | Reference Number             | 54447                                 |  |
| Covered Area<br>Heating       | 114<br>Yes |           |              | Property type                | House                                 |  |
|                               |            |           |              | Condition                    | Under Construction                    |  |
| neating                       | 165        |           |              | Construction Year            | 2025                                  |  |
|                               |            |           |              | Bathrooms                    | 2                                     |  |
| Amenities Location            |            |           | tion         |                              |                                       |  |
| • Storage room Location: Piss |            |           | ation: Pisso | ouri Region: <b>Limassol</b> |                                       |  |