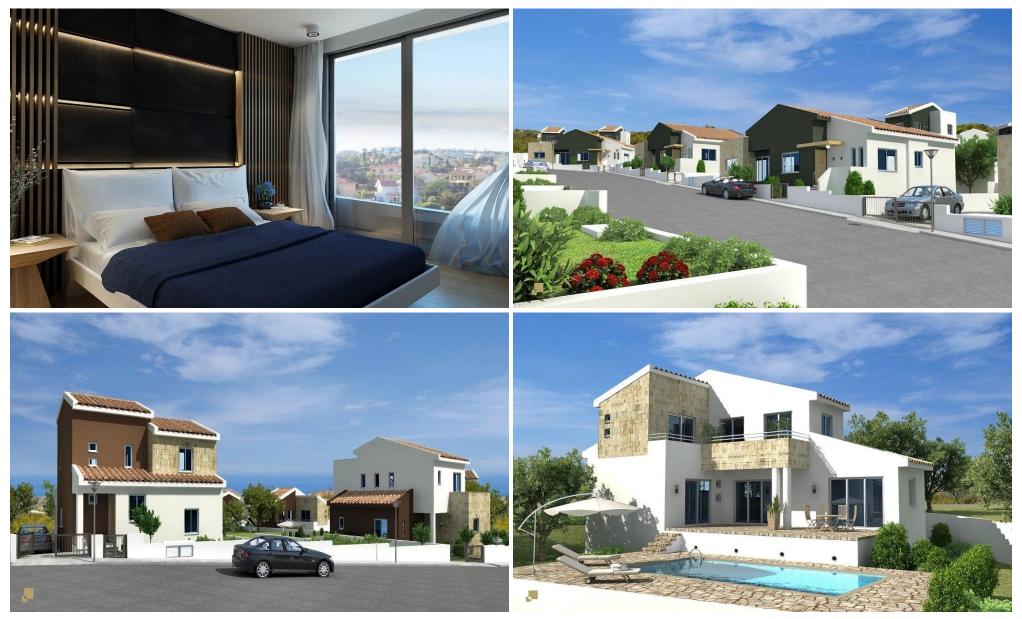

### 2 Bedroom House for Sale in Pissouri, Limassol District

A new complex of houses is located in the village Pissouri. A stunning natural beauty of location, close to offices, banks, small shops, restaurants and bars. Key Features

Covered or uncovered parking Swimming pool A/C provision Heating provision Provision for alarm system Mature garden BBQ area Guest toilet Bathroom in master bedroom Electric gate Quiet location surrounded by pine trees Energy class A

AVAILABILITY Bungalow

Internal area 95 sq.m. Covered verandas 19 sq.m.

Completion date: Q4 2025

**Property Info** 

Plot / Area Info

**Additional info** 

| INDE)                         |            |           |              |                              | www.index.cy - All Cyprus Real Estate |  |
|-------------------------------|------------|-----------|--------------|------------------------------|---------------------------------------|--|
|                               | -          | Plot area | 531          | Reference Number             | 54447                                 |  |
| Covered Area<br>Heating       | 114<br>Yes |           |              | Property type                | House                                 |  |
|                               |            |           |              | Condition                    | Under Construction                    |  |
| neating                       | 165        |           |              | Construction Year            | 2025                                  |  |
|                               |            |           |              | Bathrooms                    | 2                                     |  |
| Amenities Location            |            |           | tion         |                              |                                       |  |
| • Storage room Location: Piss |            |           | ation: Pisso | ouri Region: <b>Limassol</b> |                                       |  |