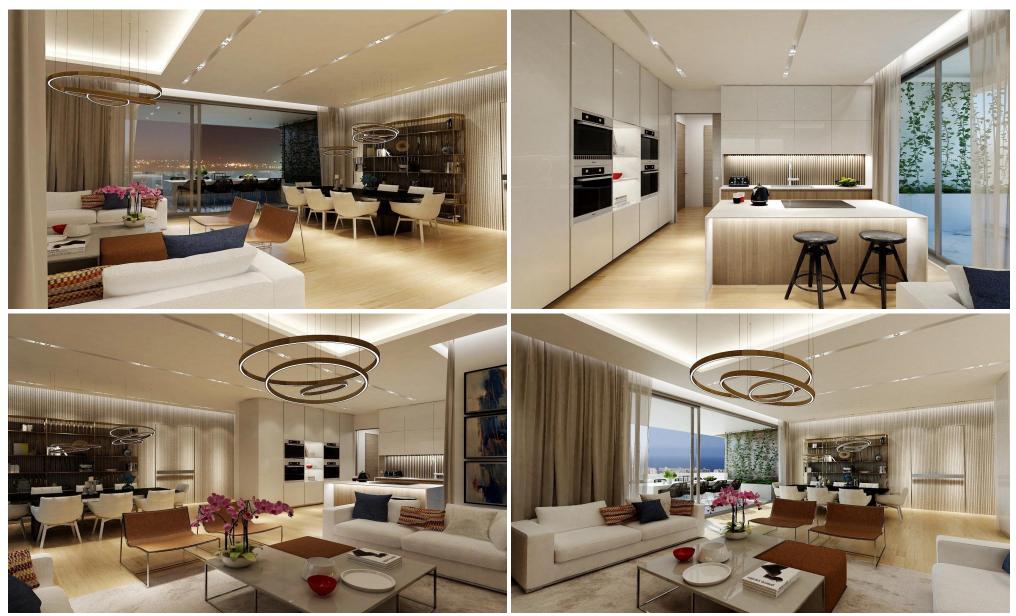

### 2 Bedroom House for Sale in Pissouri, Limassol District

A new complex of houses is located in the village Pissouri. A stunning natural beauty of location, close to offices, banks, small shops, restaurants and bars. Key Features

Covered or uncovered parking Swimming pool A/C provision Heating provision Provision for alarm system Mature garden BBQ area Guest toilet Bathroom in master bedroom Electric gate Quiet location surrounded by pine trees Energy class A

AVAILABILITY Bungalow

Internal area 95 sq.m. Covered verandas 19 sq.m.

Completion date: Q4 2025

**Property Info** 

Plot / Area Info

**Additional info** 

| INDE)                         |            |           |              |                              | www.index.cy - All Cyprus Real Estate |  |
|-------------------------------|------------|-----------|--------------|------------------------------|---------------------------------------|--|
|                               | -          | Plot area | 531          | Reference Number             | 54447                                 |  |
| Covered Area<br>Heating       | 114<br>Yes |           |              | Property type                | House                                 |  |
|                               |            |           |              | Condition                    | Under Construction                    |  |
| neating                       | 165        |           |              | Construction Year            | 2025                                  |  |
|                               |            |           |              | Bathrooms                    | 2                                     |  |
| Amenities Location            |            |           | tion         |                              |                                       |  |
| • Storage room Location: Piss |            |           | ation: Pisso | ouri Region: <b>Limassol</b> |                                       |  |